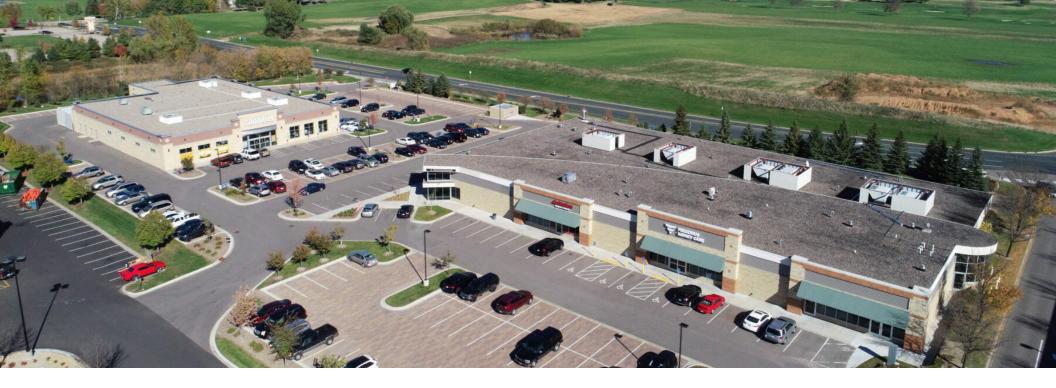

## Chaska Plaza

3000 Hundertmark Road Chaska, MN 55318

Ashley Burdine 651-999-5506 aburdine@wellingtonmgt.com

State Far

### Established retail center overlooking Hazeltine golf course.

Acquired by Wellington in 2016, Chaska Plaza is a single-story neighborhood retail and medical office building overlooking the picturesque Hazeltine National Golf Club course. The building is anchored by Goodwill, iSpine Pain Physicians and Fresenius Kidney Care.