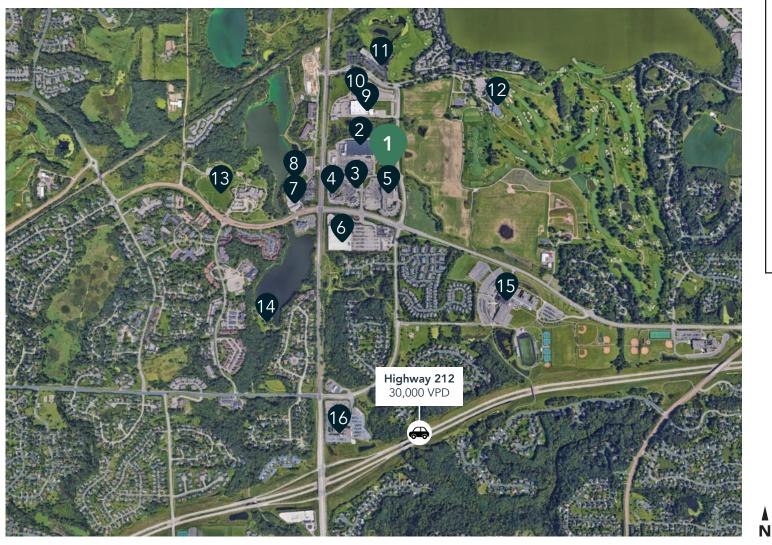

# The Neighborhood

### Hot Spots

- 1. Chaska Plaza
- 2. The Home Deopt
- 3. Caribou Coffee
- 4. Perkins

- 5. Cub Foods
- 6. Target
- 7. Kwik Trip
- 8. Anytime Fltness
- 9. Kohls 10. Aldi 11. The Loop at Chaska
- 12. Hazeltine National Golf Club
- McKnight Park
  Lake Grace Park
  Chaska High School
  Two Twelve Medical Center