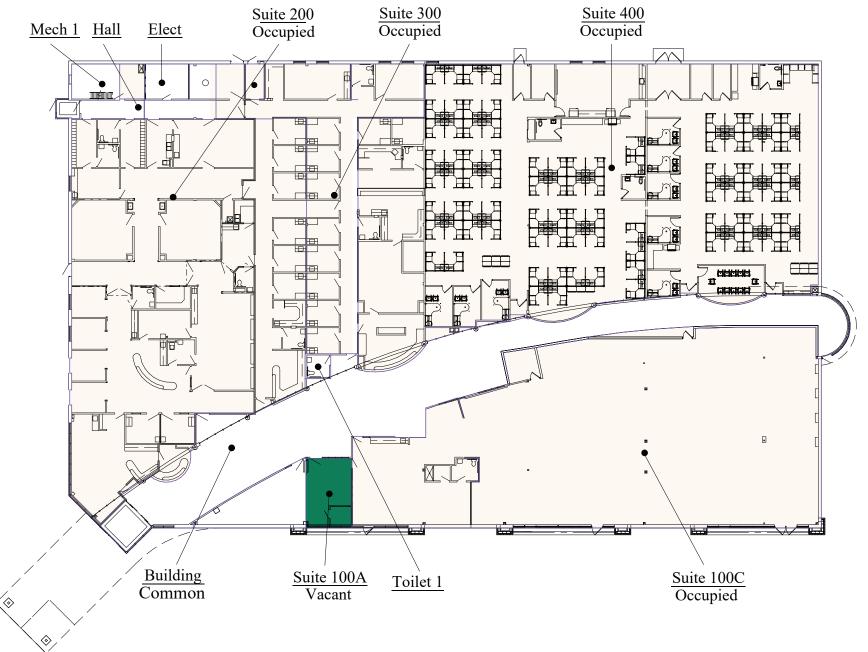

### **Available Suites**

Suite 100A - 400 SF

## Floor Plan

Building Common AreasAvailable SpaceOccupied Space

Site Plan

N►