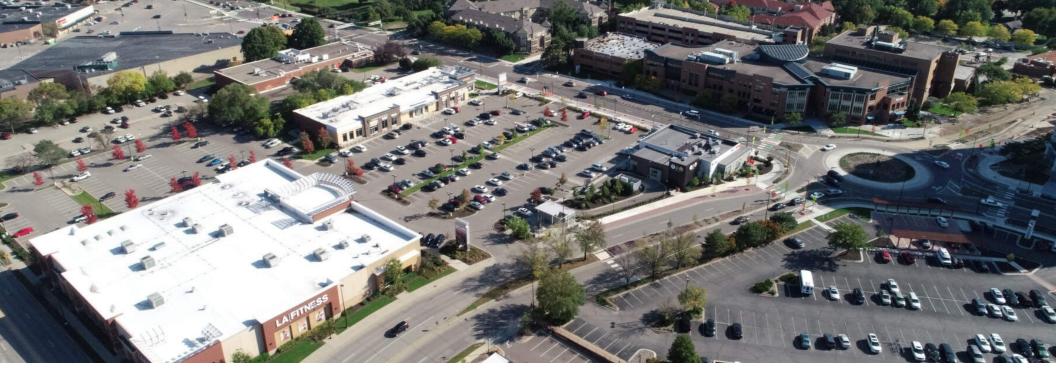

### Centrally located retail in one of the Twin Cities' fastest-growing communities.

Completed in 2015, Lyndale Station is a three-building retail center located in Richfield's central commercial corridor. This redeveloped corner is well-connected to biking/walking paths and public transportation. The site is anchored by a 45,000 SF LA Fitness and bookended by two smaller neighborhood retail buildings. East retail tenants include: Von Hanson Meats, Salon Concepts, Planned Parenthood, Firehouse Subs and Bank of America. West retail includes: My Burger, a Caribou Coffee drive-thru, Great Clips and The Archery.

## Site Plan

Ν