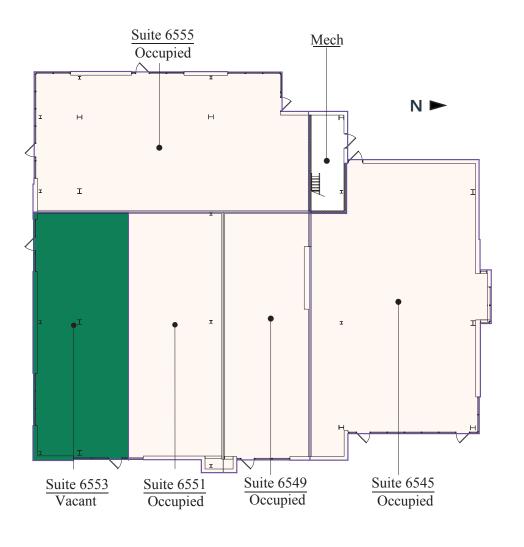

# Floor Plan - Building 3

- Building Common Areas
- Available Space
- Occupied Space