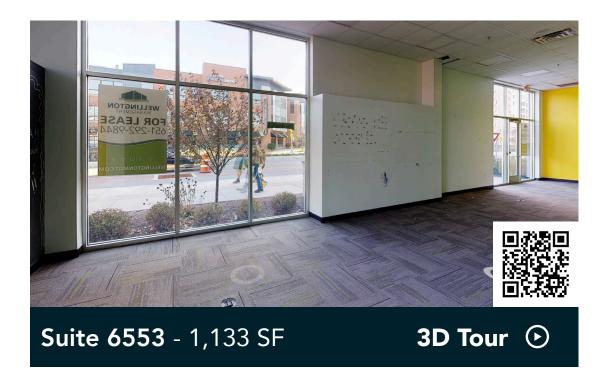

#### Space Available

Owner, Manager, Leasing

72,000 SF total; 1,133 SF available

400 surface stalls, 5.5 : 1,000 SF

Three-building single-story retail

Built in 2012 & 2015

Southwest Metro

### Available Suite