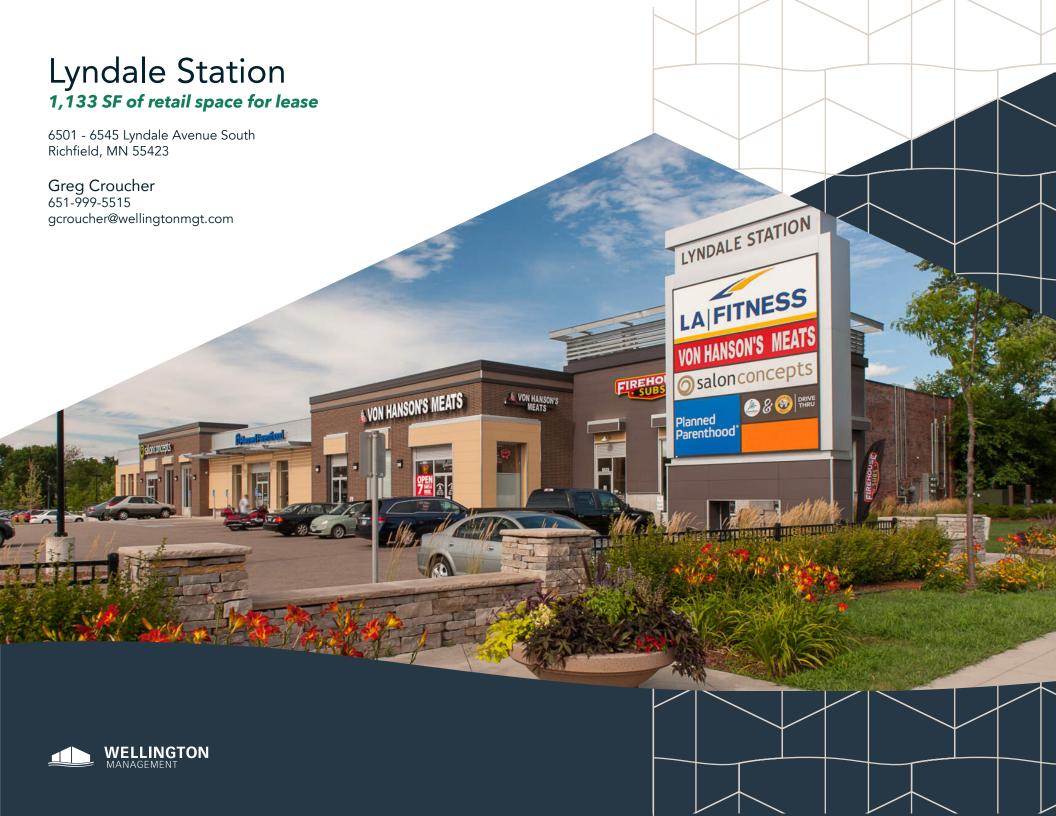

### Centrally located retail in one of the Twin Cities' fastest-growing communities.

Completed in 2015, Lyndale Station is a three-building retail center located in Richfield's central commercial corridor. This redeveloped corner is well-connected to biking/walking paths and public transportation. The site is anchored by a 45,000 SF LA Fitness and bookended by two smaller neighborhood retail buildings. East retail tenants include: Von Hanson Meats, Salon Concepts, Planned Parenthood, Firehouse Subs and Bank of America. West retail includes: My Burger, a Caribou Coffee drive-thru, Great Clips and The Archery.

#### **HIGHLIGHTS**

- Recently built facility in a central location (66th Street & Lyndale Avenue)
- Excellent access to Interstate 35W and Highway 62
- Beautiful landscaping and walkable surroundings

- Anchored by LA Fitness and home to a diverse tenant mix
- Within three minutes of the Woodlake Nature Center, Lakewinds Food Co-op and Hennepin Healthcare Richfield Clinic & Pharmacy
- Clear heights: 23'7" (Building 1), 17'2" (Building 2), 12'

## Lyndale Station

6501 - 6545 Lyndale Avenue South Richfield, MN 55423

PROPERTY MANAGER LEASING AGENT Greg Croucher

651-999-5515 gcroucher@wellingtonmgt.com

St. Paul-based Wellington Management, Inc. owns, manages and develops commercial and residential properties throughout the Twin Cities metro area. We work to make long-term community impact through careful district planning and neighborhood relationships.