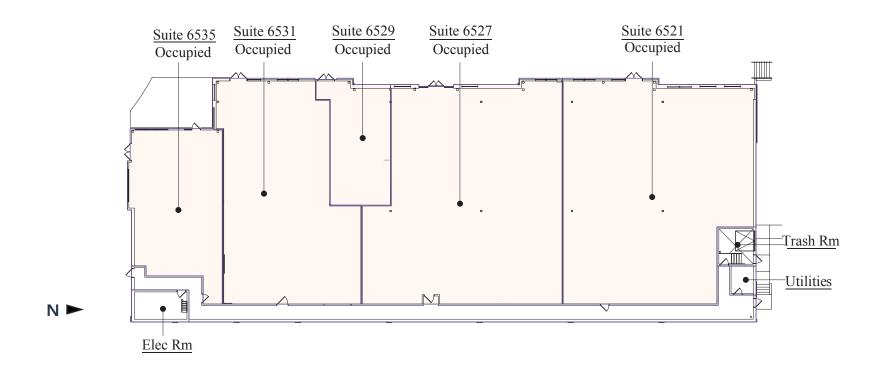

## Floor Plan - Building 2

- Building Common AreasAvailable Space
- Occupied Space