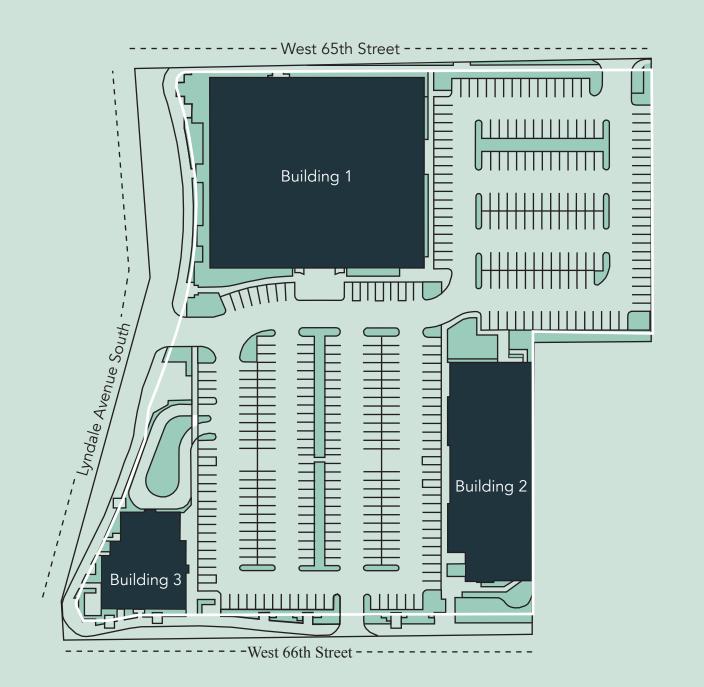

2
- Beautiful landscaping and walkable surroundings

- Anchored by LA Fitness and home to a diverse tenant mix
- Within three minutes of the Woodlake Nature Center, Lakewinds Food Co-op and Hennepin Healthcare Richfield Clinic & Pharmacy
- Clear heights: 23'7" (Building 1), 17'2" (Building 2), 12'

#### Space Available

Owner, Manager, Leasing

72,000 SF total; 1,133 SF available

400 surface stalls, 5.5 : 1,000 SF

Three-building single-story retail

Built in 2012 & 2015

Southwest Metro



### Available Suite



# Floor Plan - Building 1

**Building Common Areas** 

Available Space

Occupied Space



## Floor Plan - Building 2

- Building Common AreasAvailable Space
- Occupied Space



# Floor Plan - Building 3

- Building Common Areas
- Available Space
- Occupied Space



## Site Plan



Ν

## The Neighborhood



#### **Hot Spots**

- 1. Lyndale Station
- 2. Lakewinds Food Co-op
- 3. Academy of Holy Angels
- 4. Wood Lake Nature Center
- 5. Market Plaza
- 6. Richfield History Center
- 7. Richfield High School
- 8. Richfield Ice Arena

| Demographics | 1 MILE   | 3 MILES  | 5 MILES  |
|--------------|----------|----------|----------|
| POPULATION   | 31,080   | 241,641  | 488,666  |
| HOUSEHOLDS   | 18,996   | 106,870  | 211,424  |
| AVG. INCOME  | \$80,169 | \$84,933 | \$95,736 |

## Lyndale Station

6501 - 6545 Lyndale Avenue South Richfield, MN 55423



PROPERTY MANAGER LEASING AGENT Greg Croucher

651-999-5515 gcroucher@wellingtonmgt.com



St. Paul-based Wellington Management, Inc. owns, manages and develops commercial and residential properties throughout the Twin Ci