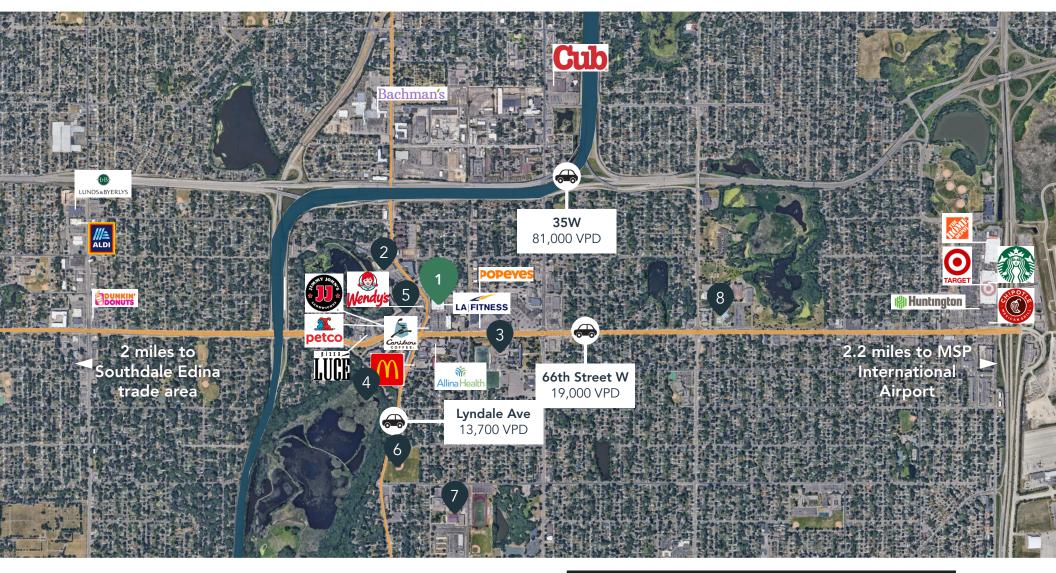

and walkable surroundings

- Anchored by LA Fitness and home to a diverse tenant mix
- Within three minutes of the Woodlake Nature Center, Lakewinds Food Co-op and Hennepin Healthcare Richfield Clinic & Pharmacy
- Clear heights: 23'7" (Building 1), 17'2" (Building 2), 12'

#### Space Available

Owner, Manager, Leasing

72,000 SF total; 1,133 SF available

400 surface stalls, 5.5 : 1,000 SF

Three-building single-story retail

Built in 2012 & 2015

Southwest Metro



### Available Suite



# Floor Plan - Building 1

**Building Common Areas** 

Available Space

Occupied Space



## Floor Plan - Building 2

- Building Common AreasAvailable Space
- Occupied Space



# Floor Plan - Building 3

- Building Common Areas
- Available Space
- Occupied Space



## Site Plan



Ν

## The Neighborhood



#### **Hot Spots**

- 1. Lyndale Station
- 2. Lakewinds Food Co-op
- 3. Academy of Holy Angels
- 4. Wood Lake Nature Center
- 5. Market Plaza
- 6. Richfield History Center
- 7. Richfield High School
- 8. Richfield Ice Arena

| Demographics | 1 MILE   | 3 MILES  | 5 MILES  |
|--------------|----------|----------|----------|
| POPULATION   | 31,080   | 241,641  | 488,666  |
| HOUSEHOLDS   | 18,996   | 106,870  | 211,424  |
| AVG. INCOME  | \$80,169 | \$84,933 | \$95,736 |

## Lyndale Station

6501 - 6545 Lyndale Avenue South Richfield, MN 55423



PROPERTY MANAGER LEASING AGENT Greg Croucher

651-999-5515 gcroucher@wellingtonmgt.com



St. Paul-based Wellington Management, Inc. owns, manages and develops commercial and residential properties throughout the Twin Cities metro area. We work t