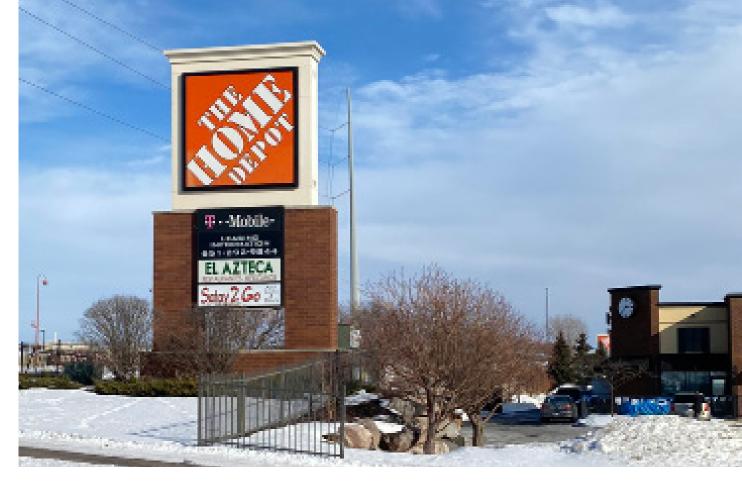

#### Charming neighborhood retail in the south metro.

Acquired by Wellington in 2014, Pinnacle Ridge is a charming neighborhood retail center made up of three single-story buildings. Located on the southwest corner of County Road 42 and Flagstaff Avenue in Apple Valley, Pinnacle Ridge's visibility and diverse tenant mix bring significant foot traffic. Major tenants include T-Mobile, Anytime Fitness and El Azteca Mexican Restaurant.

#### HIGHLIGHTS

- Great visibility on County Road 42 (36,000 VPD) and Flagstaff Avenue (9,000 VPD)
- Major tenants include: T-Mobile, Anytime Fitness and El Azteca Mexican Restaurant
- Next door to Home Depot, Foliage Medical Center, Discount Tire and AutoZone
- Monument and building signage opportunities