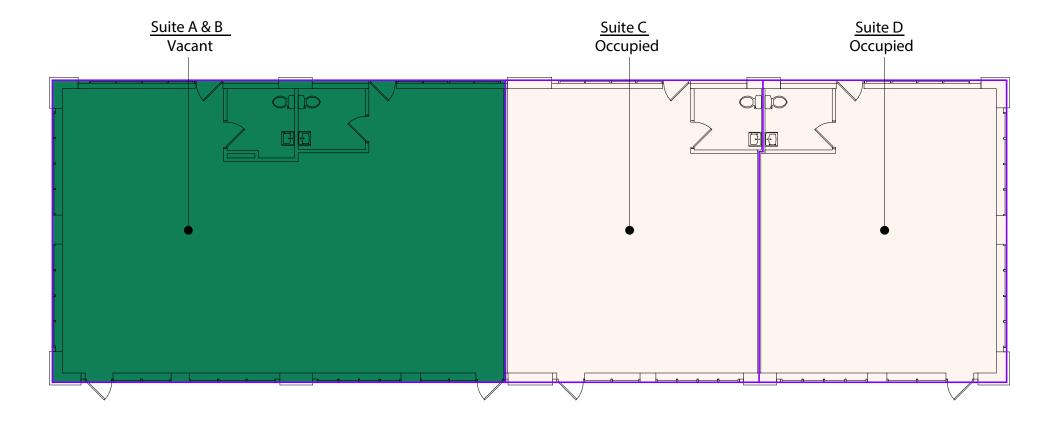

y Wellington in 2014, Pinnacle Ridge is a charming neighborhood retail center made up of three single-story buildings. Located on the southwest corner of County Road 42 and Flagstaff Avenue in Apple Valley, Pinnacle Ridge's visibility and diverse tenant mix bring significant foot traffic. Major tenants include T-Mobile, Anytime Fitness and El Azteca Mexican Restaurant.

#### HIGHLIGHTS

- Great visibility on County Road 42 (36,000 VPD) and Flagstaff Avenue (9,000 VPD)
- Major tenants include: T-Mobile, Anytime Fitness and El Azteca Mexican Restaurant
- Next door to Home Depot, Foliage Medical Center, Discount Tire and AutoZone
- Monument and building signage opportunities

### Available Suite



## Floor Plan - Building 1





### Floor Plan - Building 2





## Floor Plan - Building 3





## Site Plan



# The Neighborhood



#### Hot Spots

- 1. Pinnacle Ridge
- 2. Apple Valley City Hall
- 3. Johnny Cake Ridge Park
- 4. Kelley Park
- 5. Apple Valley High School
- 6. Eastview High School
- 7. Apple Valley Public Library
- 8. The Tavern
- 9. Crumbl Cookies
- 10. Pahl's Market

#### Demographics

1 MILE AWAY

9,208 Population 3,847 Households \$82,694 Avg. Income

#### 3 MILES AWAY

85,576 Population 31,017 Households \$107,886 Avg. Income

#### 5 MILES AWAY

185,351 Population 68,861 Households \$105,394 Avg. Income Å N

### Pinnacle Ridge

6520 & 6670 150th Street West 15083 Flagstaff Avenue



PROPERTY MANAGER LEASING AGENT

Kori DeJong

651-999-5540 kdejong@wellingtonmgt.com



St. Paul-based Wellington Management, Inc. owns, manages and develops commercial and resident