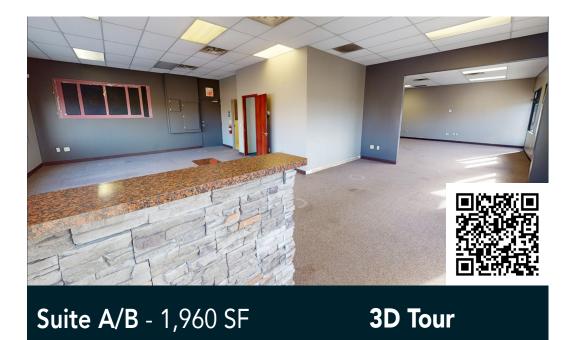

n 2002 - 2004

South Metro





#### Charming neighborhood retail in the south metro.

Acquired by Wellington in 2014, Pinnacle Ridge is a charming neighborhood retail center made up of three single-story buildings. Located on the southwest corner of County Road 42 and Flagstaff Avenue in Apple Valley, Pinnacle Ridge's visibility and diverse tenant mix bring significant foot traffic. Major tenants include T-Mobile, Anytime Fitness and El Azteca Mexican Restaurant.

#### HIGHLIGHTS

- Great visibility on County Road 42 (36,000 VPD) and Flagstaff Avenue (9,000 VPD)
- Major tenants include: T-Mobile, Anytime Fitness and El Azteca Mexican Restaurant
- Next door to Home Depot, Foliage Medical Center, Discount Tire and AutoZone
- Monument and building signage opportunities

### Available Suite



## Floor Plan - Building 1





### Floor Plan - Building 2





## Floor Plan - Building 3





## Site Plan



# The Neighborhood



#### Hot Spots

- 1. Pinnacle Ridge
- 2. Apple Valley City Hall
- 3. Johnny Cake Ridge Park
- 4. Kelley Park
- 5. Apple Valley High School
- 6. Eastview High School
- 7. Apple Valley Public Library
- 8. The Tavern
- 9. Crumbl Cookies
- 10. Pahl's Market

#### Demographics

1 MILE AWAY

9,208 Population 3,847 Households \$82,694 Avg. Income

#### 3 MILES AWAY

85,576 Population 31,017 Households \$107,886 Avg. Income

#### 5 MILES AWAY

185,351 Population 68,861 Households \$105,394 Avg. Income Å N

### Pinnacle Ridge

6520 & 6670 150th Street West 15083 Flagstaff Avenue



PROPERTY MANAGER LEASING AGENT

Kori DeJong

651-999-5540 kdejong@wellingtonmgt.com