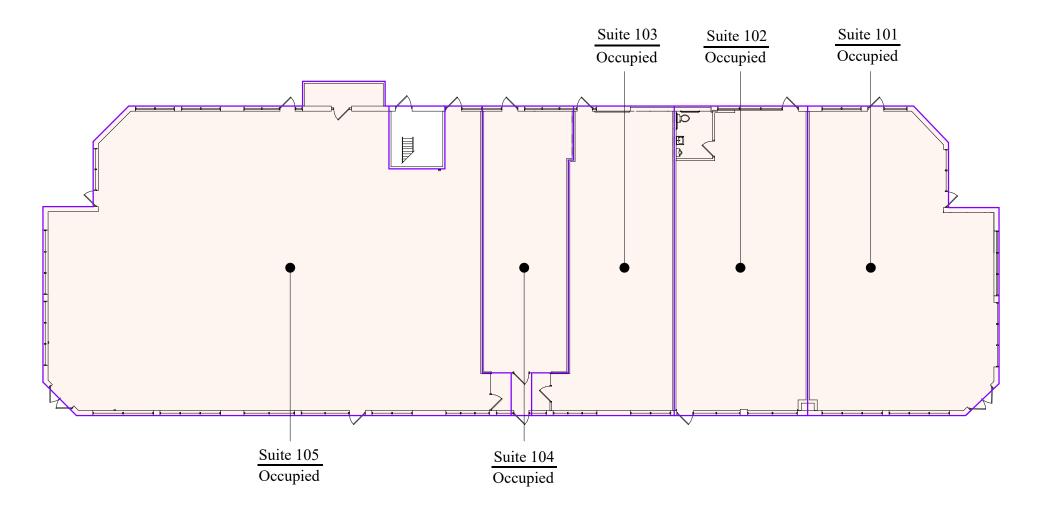

#### Charming neighborhood retail in the south metro.

Acquired by Wellington in 2014, Pinnacle Ridge is a charming neighborhood retail center made up of three single-story buildings. Located on the southwest corner of County Road 42 and Flagstaff Avenue in Apple Valley, Pinnacle Ridge's visibility and diverse tenant mix bring significant foot traffic. Major tenants include T-Mobile, Anytime Fitness and El Azteca Mexican Restaurant.

#### HIGHLIGHTS

- Great visibility on County Road 42 (36,000 VPD) and Flagstaff Avenue (9,000 VPD)
- Major tenants include: T-Mobile, Anytime Fitness and El Azteca Mexican Restaurant
- Next door to Home Depot, Foliage Medical Center, Discount Tire and AutoZone
- Monument and building signage opportunities

### Available Suite



## Floor Plan - Building 1





### Floor Plan - Building 2





## Floor Plan - Building 3





## Site Plan



# The Neighborhood



#### Hot Spots

- 1. Pinnacle Ridge
- 2. Apple Valley City Hall
- 3. Johnny Cake Ridge Park
- 4. Kelley Park
- 5. Apple Valley High School
- 6. Eastview High School
- 7. Apple Valley Public Library
- 8. The Tavern
- 9. Crumbl Cookies
- 10. Pahl's Market

#### Demographics

1 MILE AWAY

9,208 Population 3,847 Households \$82,694 Avg. Income

#### 3 MILES AWAY

85,576 Population 31,017 Households \$107,886 Avg. Income

#### 5 MILES AWAY

185,351 Population 68,861 Households \$105,394 Avg. Income Å N

### Pinnacle Ridge

6520 & 6670 150th Street West 15083 Flagstaff Avenue



PROPERTY MANAGER LEASING AGENT

Kori DeJong

651-999-5540 kdejong@wellingtonmgt.com



St. Paul-based Wellington Ma