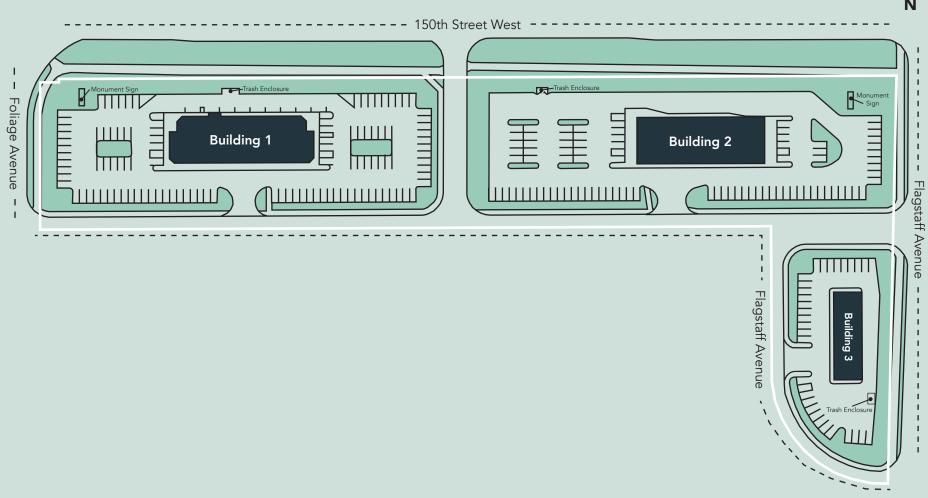

2014, Pinnacle Ridge is a charming neighborhood retail center made up of three single-story buildings. Located on the southwest corner of County Road 42 and Flagstaff Avenue in Apple Valley, Pinnacle Ridge's visibility and diverse tenant mix bring significant foot traffic. Major tenants include T-Mobile, Anytime Fitness and El Azteca Mexican Restaurant.

#### HIGHLIGHTS

- Great visibility on County Road 42 (36,000 VPD) and Flagstaff Avenue (9,000 VPD)
- Major tenants include: T-Mobile, Anytime Fitness and El Azteca Mexican Restaurant
- Next door to Home Depot, Foliage Medical Center, Discount Tire and AutoZone
- Monument and building signage opportunities

### Available Suite



## Floor Plan - Building 1





### Floor Plan - Building 2





## Floor Plan - Building 3





## Site Plan



# The Neighborhood



#### Hot Spots

- 1. Pinnacle Ridge
- 2. Apple Valley City Hall
- 3. Johnny Cake Ridge Park
- 4. Kelley Park
- 5. Apple Valley High School
- 6. Eastview High School
- 7. Apple Valley Public Library
- 8. The Tavern
- 9. Crumbl Cookies
- 10. Pahl's Market

#### Demographics

1 MILE AWAY

9,208 Population 3,847 Households \$82,694 Avg. Income

#### 3 MILES AWAY

85,576 Population 31,017 Households \$107,886 Avg. Income

#### 5 MILES AWAY

185,351 Population 68,861 Households \$105,394 Avg. Income Å N

### Pinnacle Ridge

6520 & 6670 150th Street West 15083 Flagstaff Avenue



PROPERTY MANAGER LEASING AGENT

Kori DeJong

651-999-5540 kdejong@wellingtonmgt.com



St. Paul-based Wellington Management, Inc. owns, manages and develops commercial and residential properties t