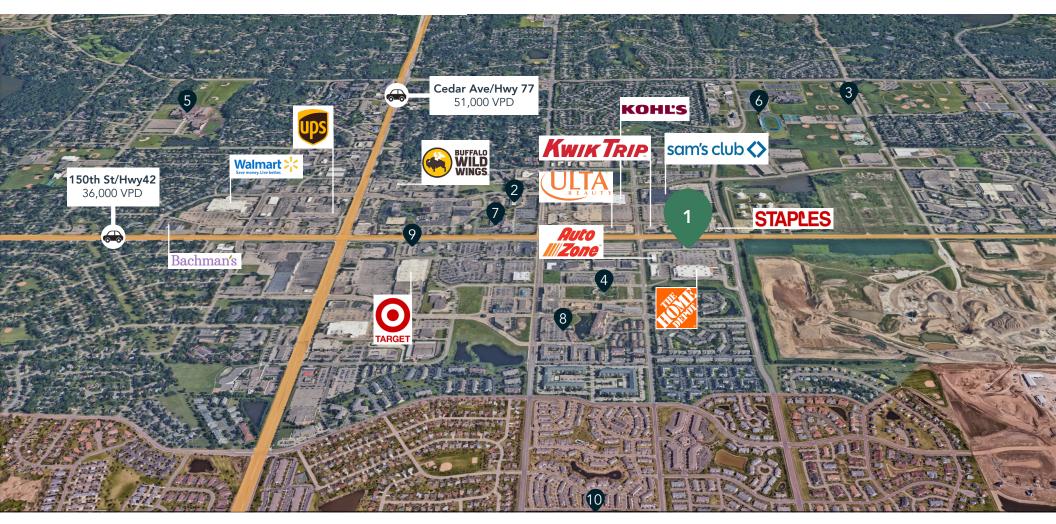

#### Hot Spots

- 1. Pinnacle Ridge
- 2. Apple Valley City Hall
- 3. Johnny Cake Ridge Park
- 4. Kelley Park
- 5. Apple Valley High School
- 6. Eastview High School
- 7. Apple Valley Public Library
- 8. The Tavern
- 9. Crumbl Cookies
- 10. Pahl's Market

#### HIGHLIGHTS

- Great visibility on County Road 42 (36,000 VPD) and Flagstaff Avenue (9,000 VPD)
- Major tenants include: T-Mobile, Anytime Fitness and El Azteca Mexican Restaurant
- Next door to Home Depot, Foliage Medical Center, Discount Tire and AutoZone
- Monument and building signage opportunities