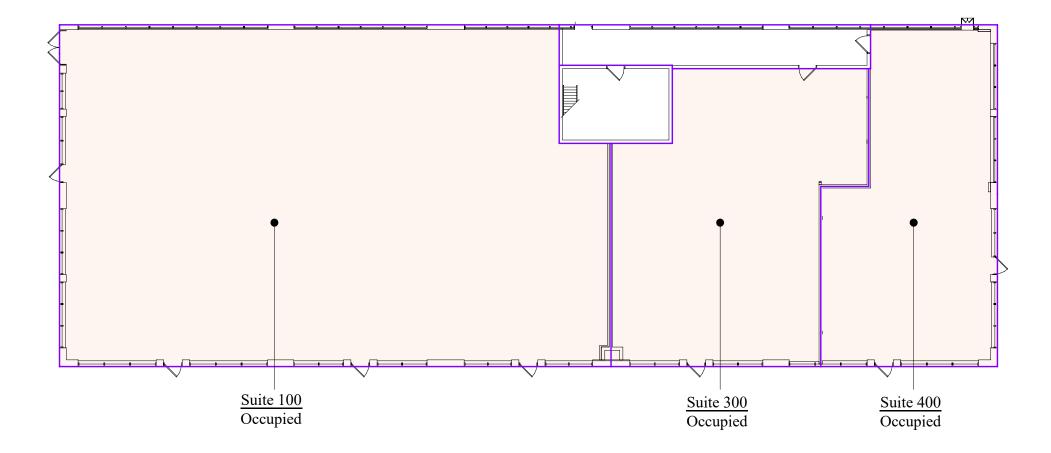

in the south metro.

Acquired by Wellington in 2014, Pinnacle Ridge is a charming neighborhood retail center made up of three single-story buildings. Located on the southwest corner of County Road 42 and Flagstaff Avenue in Apple Valley, Pinnacle Ridge's visibility and diverse tenant mix bring significant foot traffic. Major tenants include T-Mobile, Anytime Fitness and El Azteca Mexican Restaurant.

#### HIGHLIGHTS

- Great visibility on County Road 42 (36,000 VPD) and Flagstaff Avenue (9,000 VPD)
- Major tenants include: T-Mobile, Anytime Fitness and El Azteca Mexican Restaurant
- Next door to Home Depot, Foliage Medical Center, Discount Tire and AutoZone
- Monument and building signage opportunities

### Available Suite



## Floor Plan - Building 1





### Floor Plan - Building 2





## Floor Plan - Building 3





## Site Plan



# The Neighborhood



#### Hot Spots

- 1. Pinnacle Ridge
- 2. Apple Valley City Hall
- 3. Johnny Cake Ridge Park
- 4. Kelley Park
- 5. Apple Valley High School
- 6. Eastview High School
- 7. Apple Valley Public Library
- 8. The Tavern
- 9. Crumbl Cookies
- 10. Pahl's Market

#### Demographics

1 MILE AWAY

9,208 Population 3,847 Households \$82,694 Avg. Income

#### 3 MILES AWAY

85,576 Population 31,017 Households \$107,886 Avg. Income

#### 5 MILES AWAY

185,351 Population 68,861 Households \$105,394 Avg. Income Å N

### Pinnacle Ridge

6520 & 6670 150th Street West 15083 Flagstaff Avenue



PROPERTY MANAGER LEASING AGENT

Kori DeJong

651-999-5540 kdejong@wellingtonmgt.com



St. Paul-based Wellington Management, Inc. owns, manages and