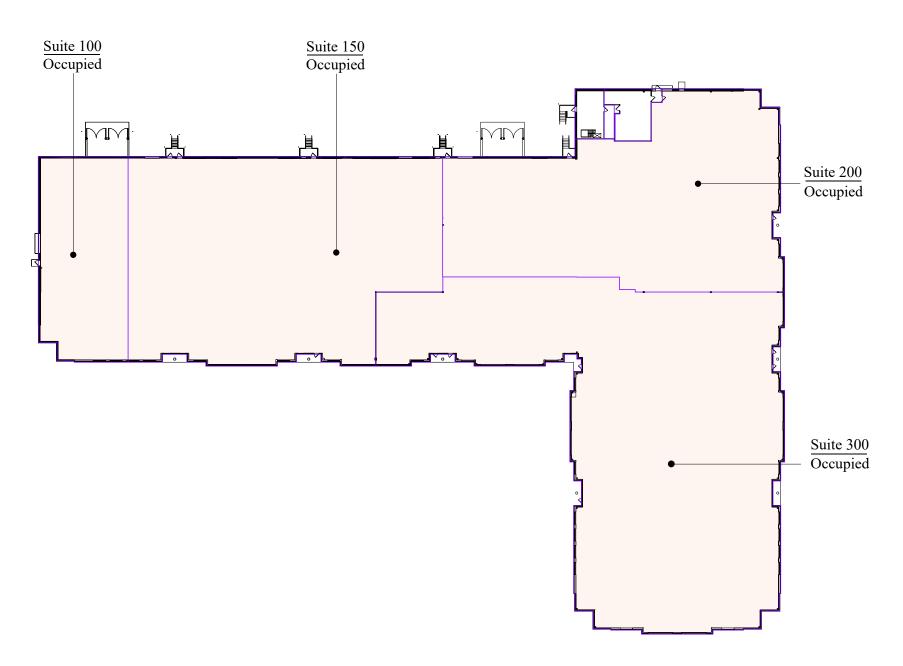

# Floor Plan - Building 355

Building Common AreasAvailable Space

Occupied Space