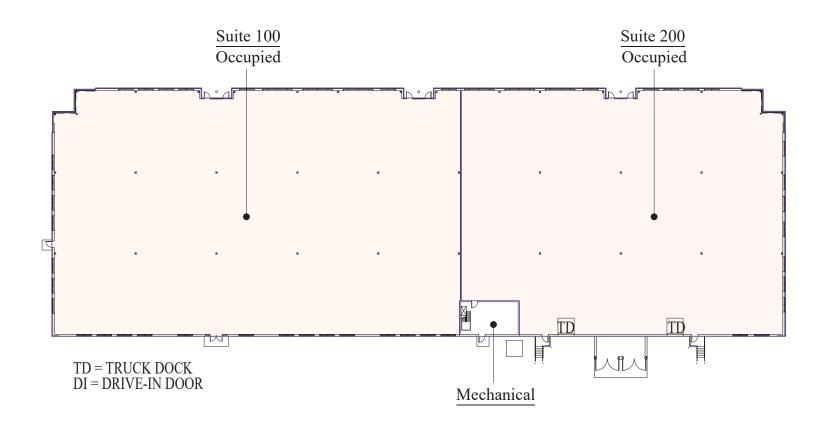

# Floor Plan - Building 325

- Building Common AreasAvailable Space
- Occupied Space