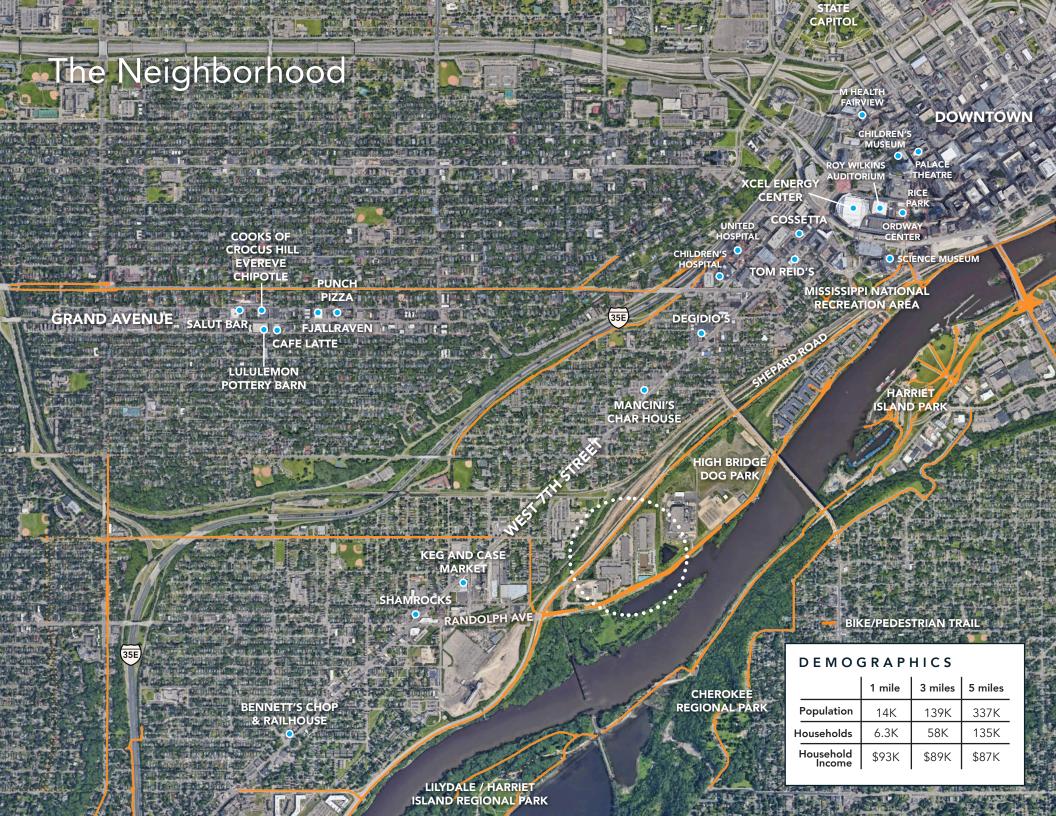

### Ideally located business park on the Mississippi's east bank.

River Bend Business Park is a joint venture between Wellington Management, Inc. and the Saint Paul Port Authority. The 22-acre site is situated between Shepard Road and the Mississippi River at Randolph Avenue, just blocks from the revitalized West 7th Street Business District and within five minutes of downtown. Developed by Wellington between 2006 and 2011, the three-building complex is located on the Mississippi's east bank and offers panoramic views of the river valley.

#### **HIGHLIGHTS**

- Overlooks the Mississippi River valley
- Building and monument signage opportunities
- Offers the flexibility to meet any need from high office finish to tech space or office/ warehouse
- Located in the West 7th Neighborhood, which is home to a noteworthy variety of local retail, restaurants and breweries on a revitalized strip leading into Downtown
- 1.5 miles from Downtown St. Paul; 3 miles from the State Capitol Building; 7 miles from MSP International Airport

- 2 miles from Grand Avenue's iconic, high-end shopping district that draws local and national retailers
- Access to Sam Morgan Regional Trail; several nearby green spaces, parks and trails
- Convenient access to I-35E, I-94 and Highway 52
- Within a mile of Metro Transit bus routes 54 and 74
- Single story, 18-24' clear heights
- Dock high doors