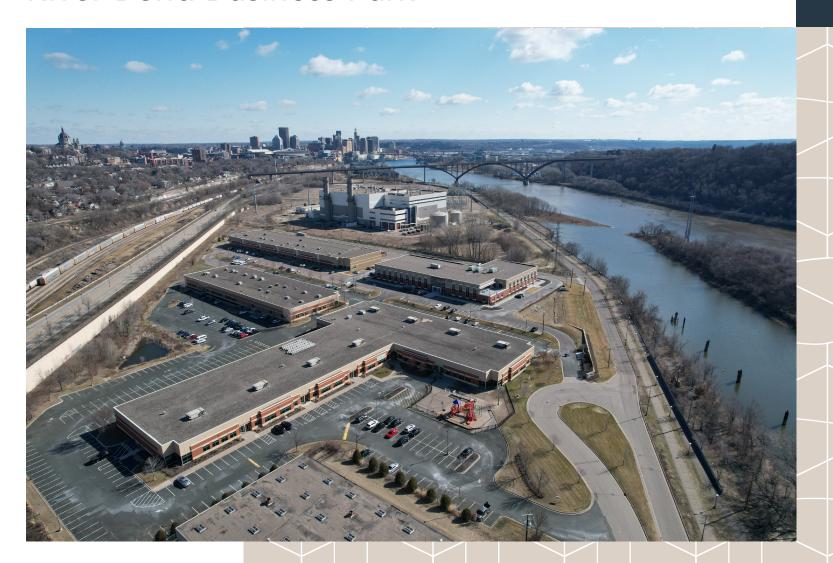

## River Bend Business Park

### Ideally located business park on the Mississippi's east bank.

River Bend Business Park is a joint venture between Wellington Management, Inc. and the Saint Paul Port Authority. The 22-acre site is situated between Shepard Road and the Mississippi River at Randolph Avenue, just blocks from the revitalized West 7th Street Business District and within five minutes of downtown. Developed by Wellington between 2006 and 2011, the three-building complex is located on the Mississippi's east bank and offers panoramic views of the river valley.

#### **HIGHLIGHTS**

- Overlooks the Mississippi River valley
- Building and monument signage opportunities
- Offers the flexibility to meet any need from high office finish to tech space or office/ warehouse
- Located in the West 7th Neighborhood, which is home to a noteworthy variety of local retail, restaurants and breweries on a revitalized strip leading into Downtown
- 1.5 miles from Downtown St. Paul; 3 miles from the State Capitol Building; 7 miles from MSP International Airport