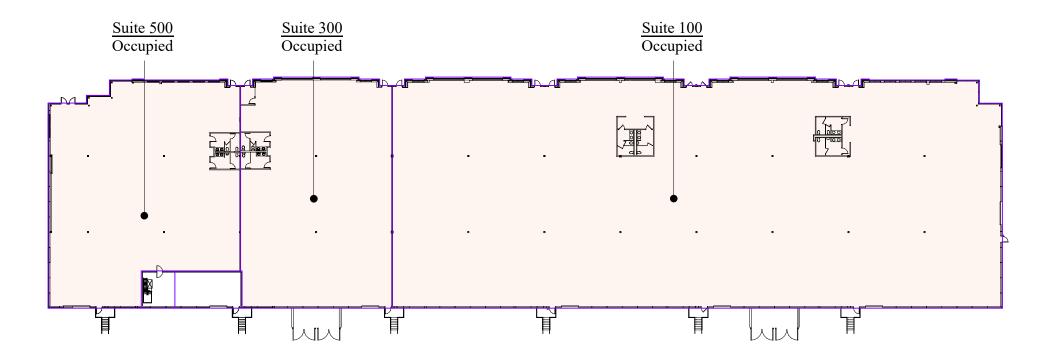

# Floor Plan - Building 345

- Building Common AreasAvailable Space
- Occupied Space