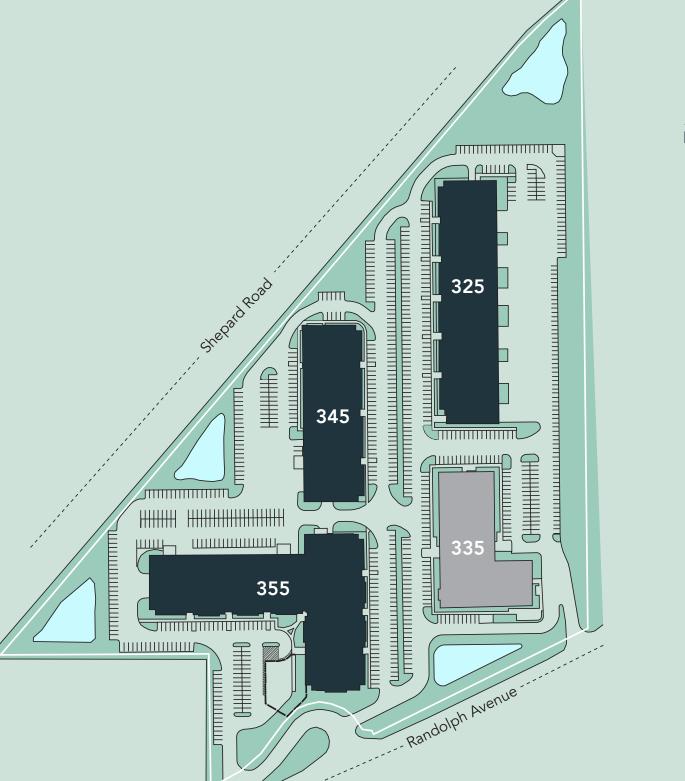

several nearby green spaces, parks and trails
- Convenient access to I-35E, I-94 and Highway 52
- Within a mile of Metro Transit bus routes 54 and 74
- Single story, 18-24' clear heights
- Dock high doors

#### **Fully Occupied**

Owner, Developer, Manager, Leasing

Bldg 325: 59,900 SF total; 0 SF available

Bldg 345: 44,000 SF total; 0 SF available

Bldg 355: 78,800 SF total; 0 SF available

652 surface stalls, 3.6: 1,000 SF

Three single-story office buildings

Built in 2006, 2007, 2011

West Seventh Neighborhood



# Floor Plan - Building 325

- Building Common AreasAvailable Space
- Occupied Space



# Floor Plan - Building 345

- Building Common AreasAvailable Space
- Occupied Space



# Floor Plan - Building 355

Building Common AreasAvailable Space

Occupied Space



## Site Plan



N



## River Bend Business Park

325, 345, 355 Randolph Avenue St. Paul, MN 55105



PROPERTY MANAGER LEASING AGENT Kori De Jong

651-999-5540 kdejong@wellingtonmgt.com



St. Paul-based Wellington Management, Inc. owns, manages and develops commercial and residential properties throughout the Twin Cities metro area. We work to make long-term community impact through careful district planning and neighborhood relationships.

Main (651) 292-9844 Fax (651) 292-0072 wellingtonmgt.com