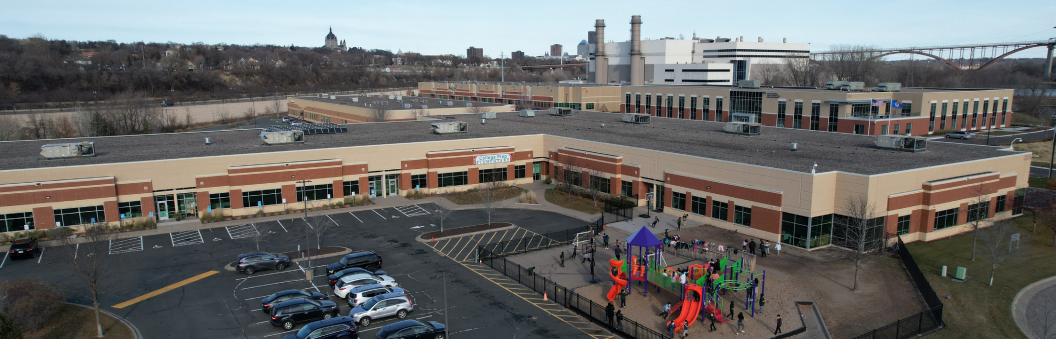

## River Bend Business Park

### Ideally located business park on the Mississippi's east bank.

River Bend Business Park is a joint venture between Wellington Management, Inc. and the Saint Paul Port Authority. The 22-acre site is situated between Shepard Road and the Mississippi River at Randolph Avenue, just blocks from the revitalized West 7th Street Business District and within five minutes of downtown. Developed by Wellington between 2006 and 2011, the three-building complex is located on the Mississippi's east bank and offers panoramic views of the river valley.

Three single-story office buildings

Built in 2006, 2007, 2011

West Seventh Neighborhood