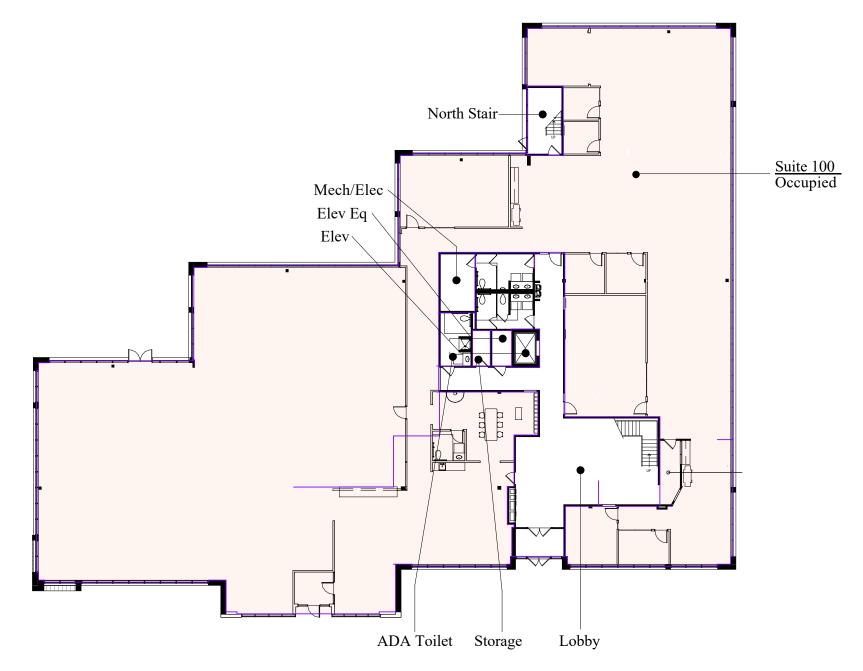

t. Paul

- Easy access to I-94 and Highway 52
- Adjacent to St. Paul's Holman Field Airport
- 14' clear height (warehouse)
- Common area conference room
- 24/7 card access

#### Stylish office space across the river from Downtown St. Paul.

The newly remodeled Runway 52 office building is located immediately across the Mississippi River from downtown and adjacent to Holman Field Airport with easy on and off access to Highway 52.

Built in 1981, Runway 52 offers beautiful office space with stunning views of the skyline and the Mississippi River. After acquiring the property in 1994, Runway 52 required an extensive renovation and was updated again in 2020. This investment included revamping the bathrooms, lobby, and exterior façade, as well as a new pylon sign.

## Floor Plan - First Floor



### Floor Plan - Second Floor







| The Neighborhoo                                                                                                                                                                                                                                                                                                                                                                                                                                                                                                                                                                                         | d | Demographics<br>POPULATION<br>HOUSEHOLDS<br>AVG. INCOME | 1 MILE<br>8,818<br>3,008<br>\$58,500 | 3 MILES<br>133,866<br>52,069<br>\$72,077 | 5 MILES<br>333,641<br>129,926