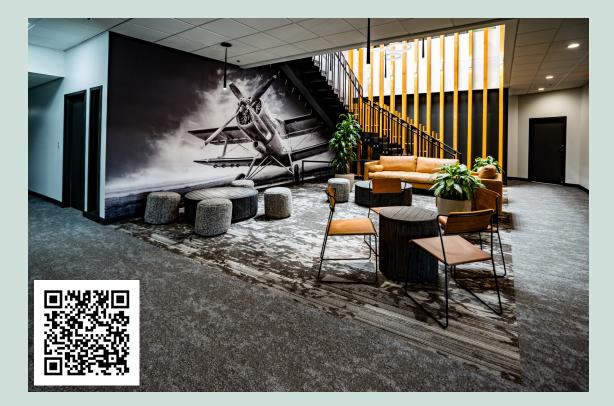

#### Stylish office space across the river from Downtown St. Paul.

The newly remodeled Runway 52 office building is located immediately across the Mississippi River from downtown and adjacent to Holman Field Airport with easy on and off access to Highway 52.

Built in 1981, Runway 52 offers beautiful office space with stunning views of the skyline and the Mississippi River. After acquiring the property in 1994, Runway 52 required an extensive renovation and was updated again in 2020. This investment included revamping the bathrooms, lobby, and exterior façade, as well as a new pylon sign.