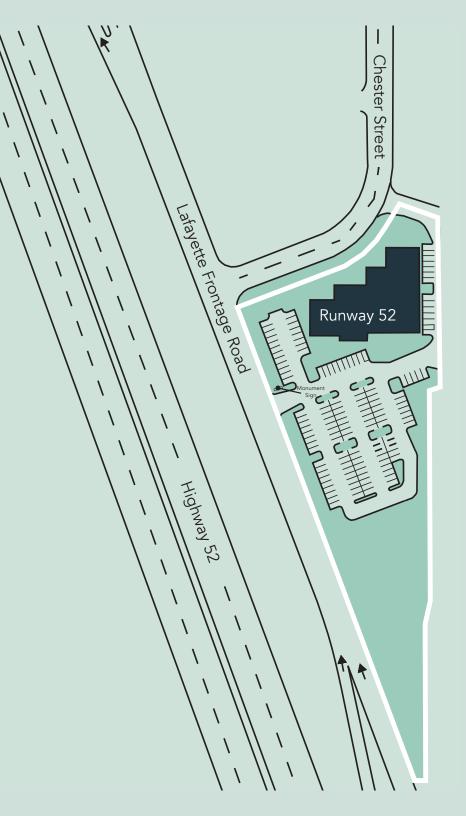

#### HIGHLIGHTS

- Build-to-suit opportunity
- Excellent exposure along Highway 52 and Lafayette Road
- Building and monument signage opportunities
- Easy access to the heart of Downtown St. Paul
- Walkable to Robert Piram Regional Trail along Highway
   52 connecting Harriet Island Regional Park to the Kaposia Landing Fields in South St. Paul

- Easy access to I-94 and Highway 52
- Adjacent to St. Paul's Holman Field Airport
- 14' clear height (warehouse)
- Common area conference room
- 24/7 card access

#### Stylish office space across the river from Downtown St. Paul.

The newly remodeled Runway 52 office building is located immediately across the Mississippi River from downtown and adjacent to Holman Field Airport with easy on and off access to Highway 52.