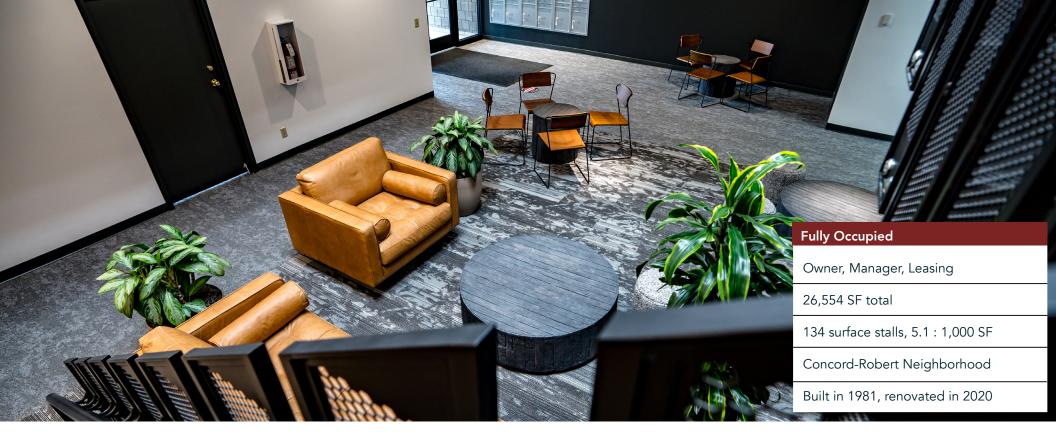

Built in 1981, Runway 52 offers beautiful office space with stunning views of the skyline and the Mississippi River. After acquiring the property in 1994, Runway 52 required an extensive renovation and was updated again in 2020. This investment included revamping the bathrooms, lobby, and exterior façade, as well as a new pylon sign.