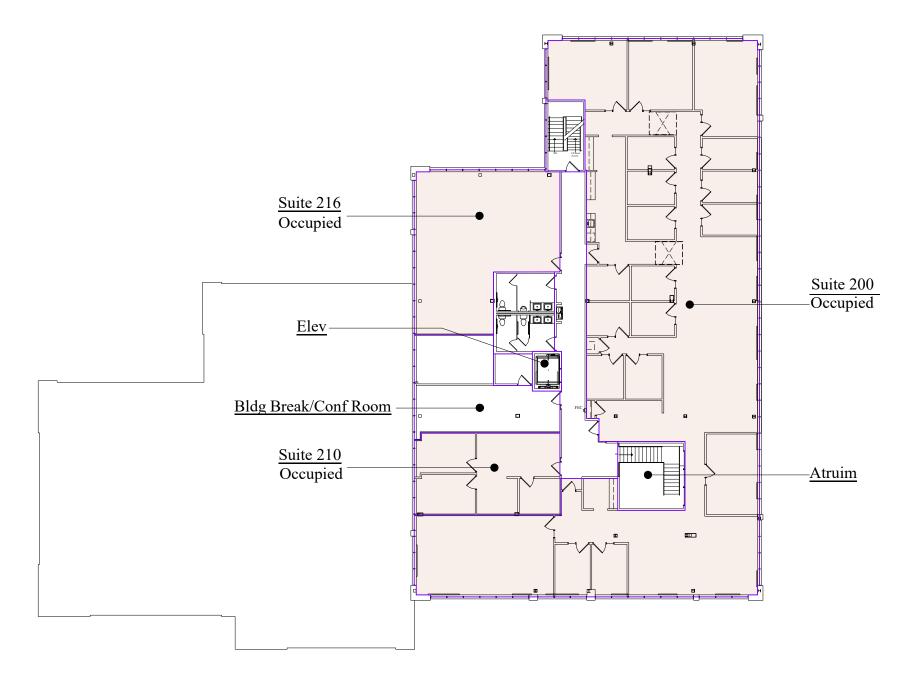

### Floor Plan - Second Floor

| The Neighborhoo                                                                                                                                                                                                                                                                                                                                                                                                                                                                                                                                                                                         | d | Demographics<br>POPULATION<br>HOUSEHOLDS<br>AVG. INCOME | 1 MILE<br>8,818<br>3,008<br>\$58,500 | 3 MILES<br>133,866<br>52,069<br>\$72,077 | 5 MILES<br>333,641<br>129,926<br>\$80,560 |
|---------------------------------------------------------------------------------------------------------------------------------------------------------------------------------------------------------------------------------------------------------------------------------------------------------------------------------------------------------------------------------------------------------------------------------------------------------------------------------------------------------------------------------------------------------------------------------------------------------|---|---------------------------------------------------------|--------------------------------------|------------------------------------------|-------------------------------------------|
| <ul> <li>Hot Spots</li> <li>1. Runway 52</li> <li>2. La Costa Mexican Sports<br/>Bar &amp; Grill</li> <li>3. Boca Chica Restuarante</li> <li>4. Wabasha Street Caves</li> <li>5. Joseph's Grill</li> <li>6. Holman's Table</li> <li>7. St. Paul Downtown<br/>Airport</li> <li>8. Science Museum of<br/>Minnesota</li> <li>9. Xcel Energy Center</li> <li>10. Cosetta</li> <li>11. Harriet Island Regional<br/>Park</li> <li>12. Bruce Vento Nature<br/>Sanctuary</li> <li>13. CHS Field</li> <li>14. Regions Hospital</li> <li>15. Minnesota State Capitol</li> <li>16. Mo's Tropical Market</li> </ul> |   |                                                         |                                      | 4                                        |                                           |