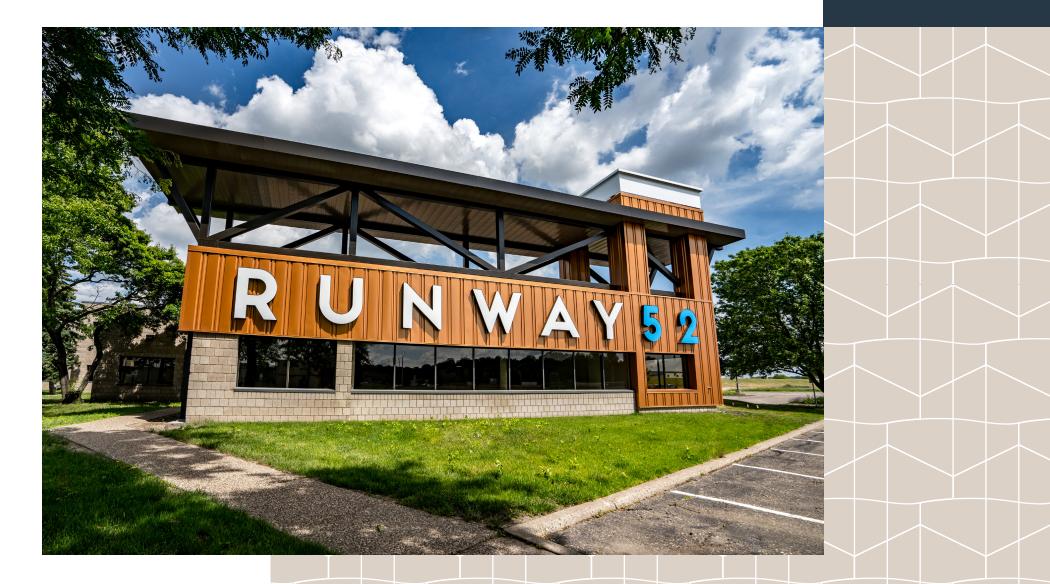

### Runway 52

380 Lafayette Frontage Rd St. Paul, MN 55107

Vicki Karr 651-999-5537 vkarr@wellingtonmgt.com

#### Stylish office space across the river from Downtown St. Paul.

The newly remodeled Runway 52 office building is located immediately across the Mississippi River from downtown and adjacent to Holman Field Airport with easy on and off access to Highway 52.

Built in 1981, Runway 52 offers beautiful office space with stunning views of the skyline and the Mississippi River. After acquiring the property in 1994, Runway 52 required an extensive renovation and was updated again in 2020. This investment included revamping the bathrooms, lobby, and exterior façade, as well as a new pylon sign.