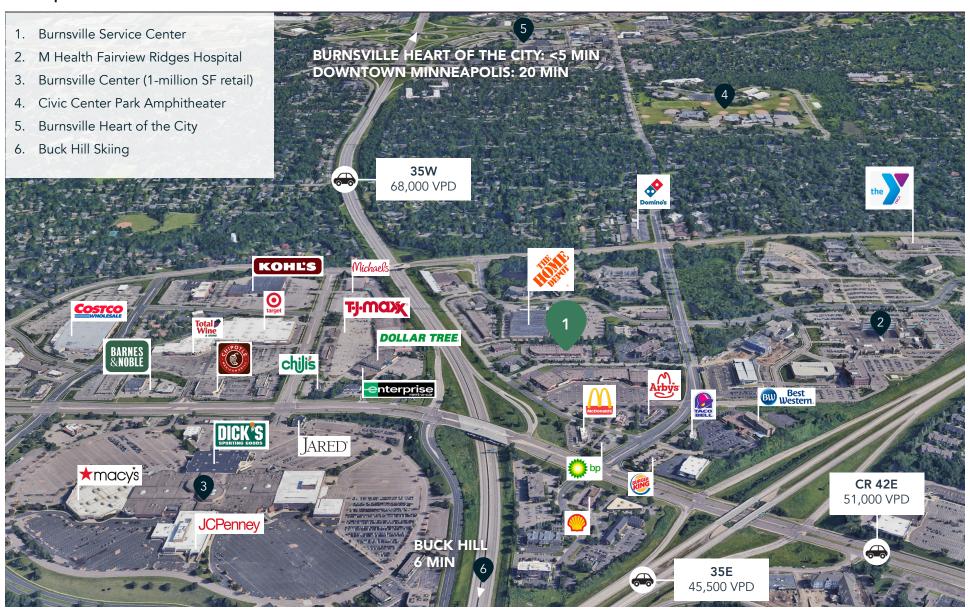

#### **Hot Spots**

Å N

#### **HIGHLIGHTS**

- Building signage opportunity
- Conveniently located off 35W (68,000 VPD) & County Road 42 (51,000 VPD)
- Perfect for general office, showroom or medical office users
- Generous surface parking and employee parking behind the building
- Within 5 minutes of Burnsville Center (1-million SF shopping center) and Burnsville Heart of the City