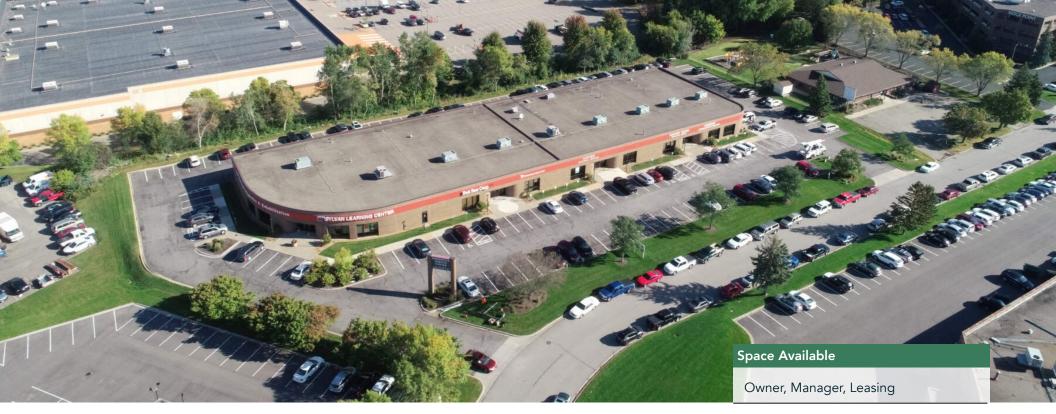

37,000 SF total; 4,360 SF available

161 surface stalls, 4.4 : 1,000 SF

Single-story office/flex building

14' clear height

Built in 1986

South Metro

## Site Plan