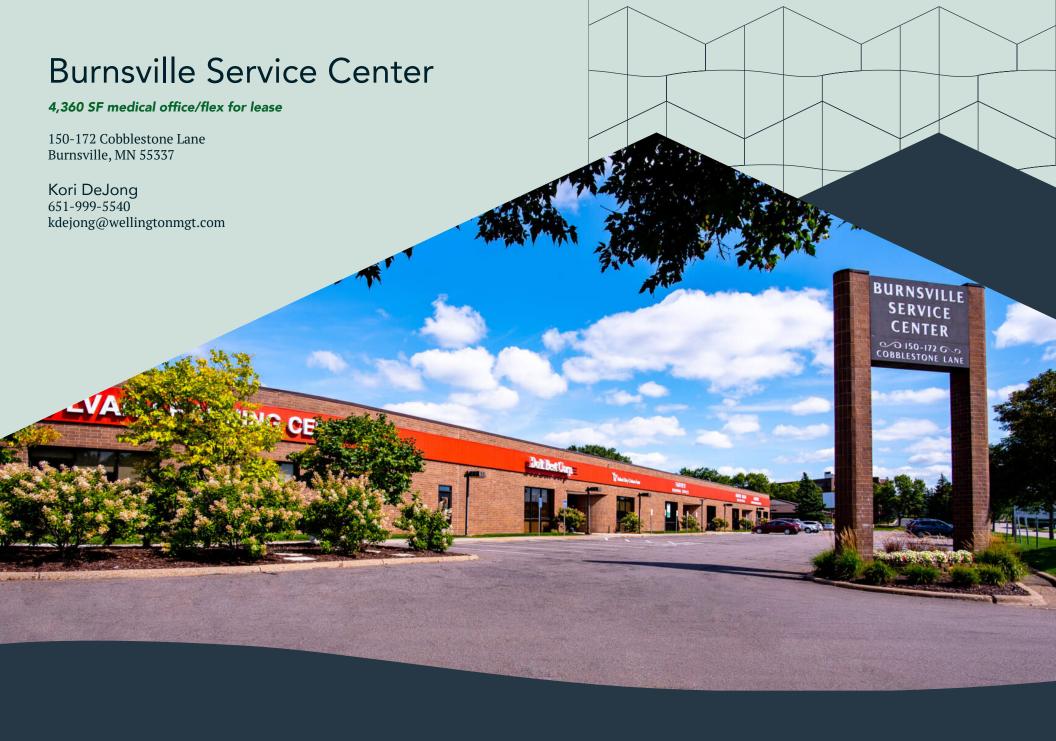

#### CONVENIENTLY LOCATED OFFICE/FLEX SPACE IN THE SOUTH METRO.

Burnsville Service Center is a single-level office/showroom property situated approximately a half-mile west of Fairview Ridges Hospital. Purchased by Wellington in 1994, the classic brick building also caters to medical office users in need of retail-quality exposure. An extensive signage band, generous surface parking, a rear drive-in door area, and exceptional access to 35W and County Road 42 make Burnsville Service Center an excellent choice for smaller, customer-oriented businesses.

### Burnsville Service Center

150-172 Cobblestone Lane Burnsville, MN 55337

PROPERTY MANAGER LEASING AGENT Kori DeJong

651-999-5540 kdejong@wellingtonmgt.com

St. Paul-based Wellington Management, Inc. owns, manages and develops commercial and residential properties throughout the Twin Cities metro area. We work to make long-term community impact through careful district planning and neighborhood relationships.