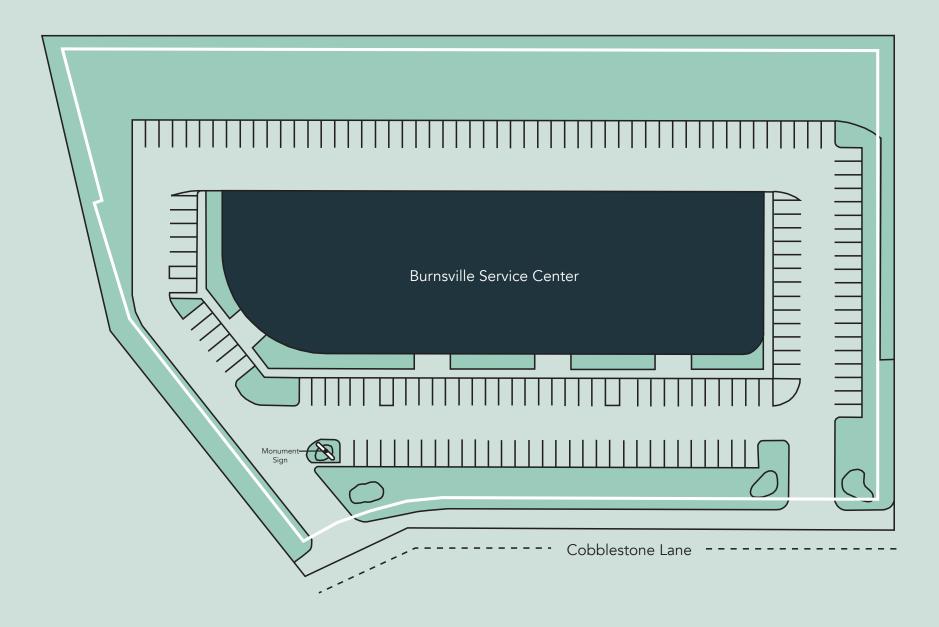

, a rear drive-in door area, and exceptional access to 35W and County Road 42 make Burnsville Service Center an excellent choice for smaller, customer-oriented businesses.

#### **HIGHLIGHTS**

- Building signage opportunity
- Conveniently located off 35W (68,000 VPD) & County Road 42 (51,000 VPD)
- Perfect for general office, showroom or medical office users
- Generous surface parking and employee parking behind the building
- Within 5 minutes of Burnsville Center (1-million SF shopping center) and Burnsville Heart of the City

37,000 SF total; 4,360 SF available

161 surface stalls, 4.4 : 1,000 SF

Single-story office/flex building

14' clear height

Built in 1986

South Metro



# **Available Suites**



## Floor Plan

Building Common AreasAvailable SpaceOccupied Space



## Site Plan



### **Demographics**

1 MILE AWAY

3 MILES AWAY

\$78,327 Avg. Income \$94,594 Avg. Income

5 MILES AWAY

8,259 Population 3,397 Households 76,223 Population 29,577 Households 177,141 Population 66,939 Households

\$102,502 Avg. Income

#### **Hot Spots**



Å N

### Burnsville Service Center

150-172 Cobblestone Lane Burnsville, MN 55337



PROPERTY MANAGER LEASING AGENT Kori DeJong

651-999-5540 kdejong@wellingtonmgt.com



St. Paul-based Wellington Management, Inc. owns, manages and develops commercial and residential properties throughout the Twin Cities metro area. We work to make long-term community impact through careful district planning and neighborhood relationships.

Main (651) 292-9844 Fax (651) 292-0072 wellingtonmgt.com