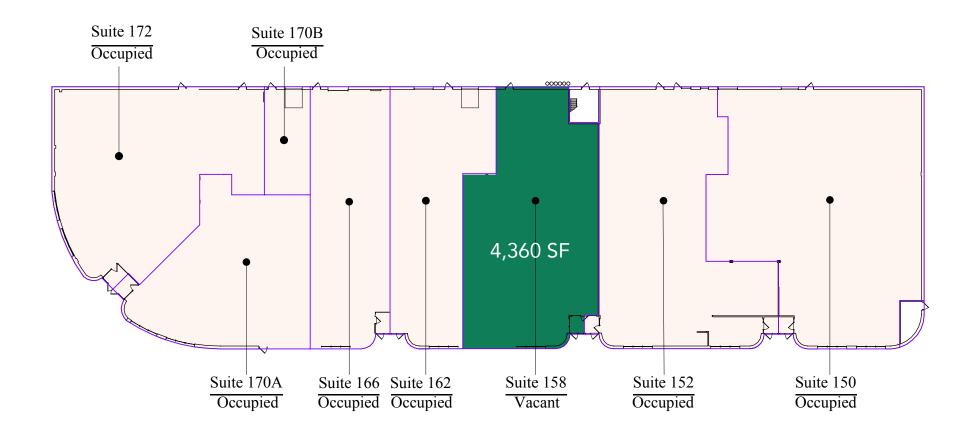

# **Available Suites**

## Floor Plan

Building Common AreasAvailable SpaceOccupied Space

37,000 SF total; 4,360 SF available

161 surface stalls, 4.4 : 1,000 SF

Single-story office/flex building

14' clear height

Built in 1986

South Metro