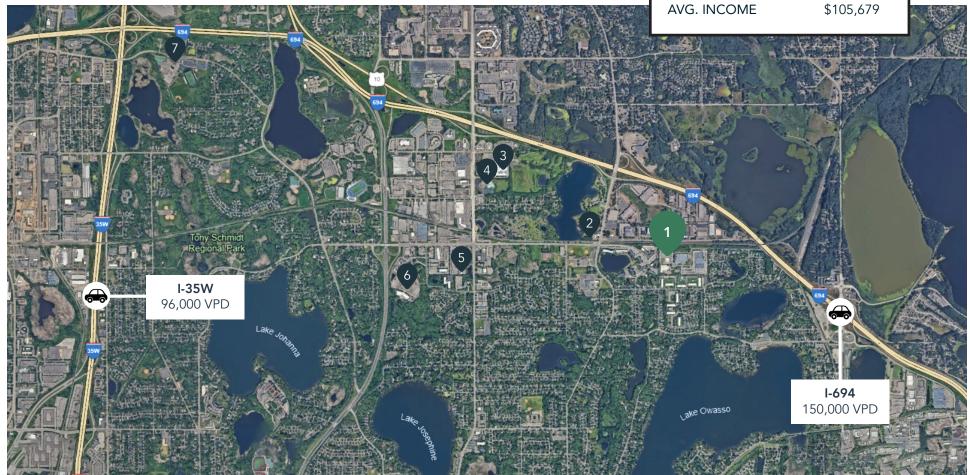

### **Fully Occupied**

Owner, Manager, Leasing

97,690 SF total; 0 SF available

413 surface stalls, 4.2 : 1,000 SF

Northeast Metro

Demographics 55126

POPULATION 27,390
HOUSEHOLDS 11,739
AVG. INCOME \$105,67

## **Hot Spots**

- 1. Cardigan
- 2. Lake Johanna Fire Department
- 3. Target
- 4. Shoreview YMCA

- 5. The Tavern Grill
- 6. Bethel University
- 7. Mounds View High School