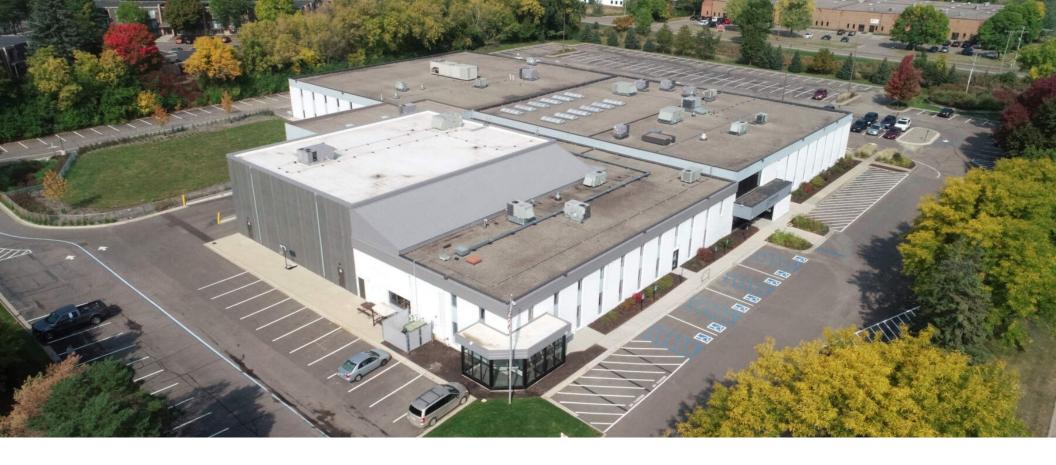

## A special place for learning in the northeast metro.

Formerly an office/warehouse building, Cardigan has been transformed into the home of public charter school Lionsgate Academy. Located near the Victoria Street exit from I-694, the 7-12th grade school inclusively addresses the learning needs of students on the autism spectrum and others with unique learning needs. To better-serve the school, Wellington added an addition to the loading dock area for a gymnasium, revamped the exterior to accommodate the flow of the school's vans, and added a raingarden with a planting area.

#### **HIGHLIGHTS**

- Purchased by Wellington in 1993 and repositioned in 2018
- Features a full kitchen and gym with 22' clear height
- Loading dock and two garage doors
- Raingarden with planting area

### **Fully Occupied**

Owner, Manager, Leasing

97,690 SF total; 0 SF available

413 surface stalls, 4.2 : 1,000 SF

Northeast Metro

Demographics 55126

POPULATION 27,390
HOUSEHOLDS 11,739
AVG. INCOME \$105,67