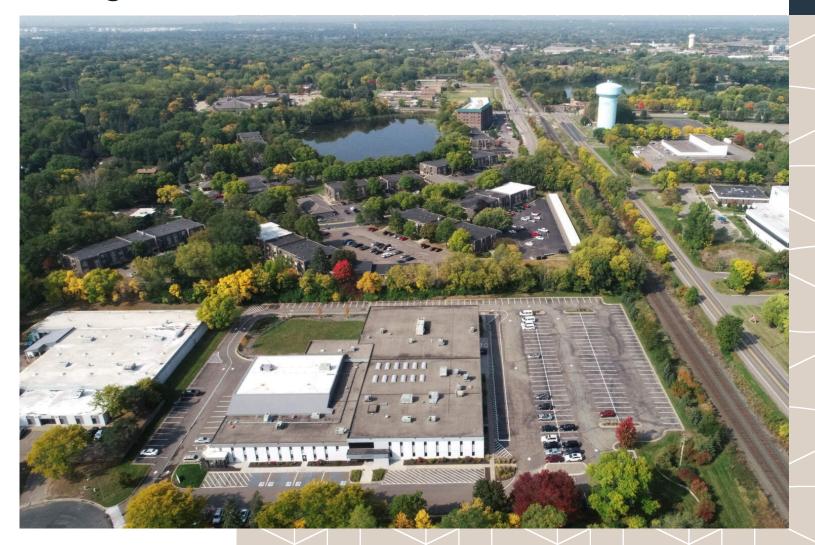

## A special place for learning in the northeast metro.

Formerly an office/warehouse building, Cardigan has been transformed into the home of public charter school Lionsgate Academy. Located near the Victoria Street exit from I-694, the 7-12th grade school inclusively addresses the learning needs of students on the autism spectrum and others with unique learning needs. To better-serve the school, Wellington added an addition to the loading dock area for a gymnasium, revamped the exterior to accommodate the flow of the school's vans, and added a raingarden with a planting area.

As an esteemed community partner and long-term Wellington tenant, Lionsgate Academy fulfills a largely underserved need in our education system within the Twin Cities. While the Academy's Shoreview location serves the eastern metro area, the western metro is served by its Minnetonka location at Wellington's Green Circle property. Both properties were creatively converted to cost-effectively fulfill the school's unique requirements.