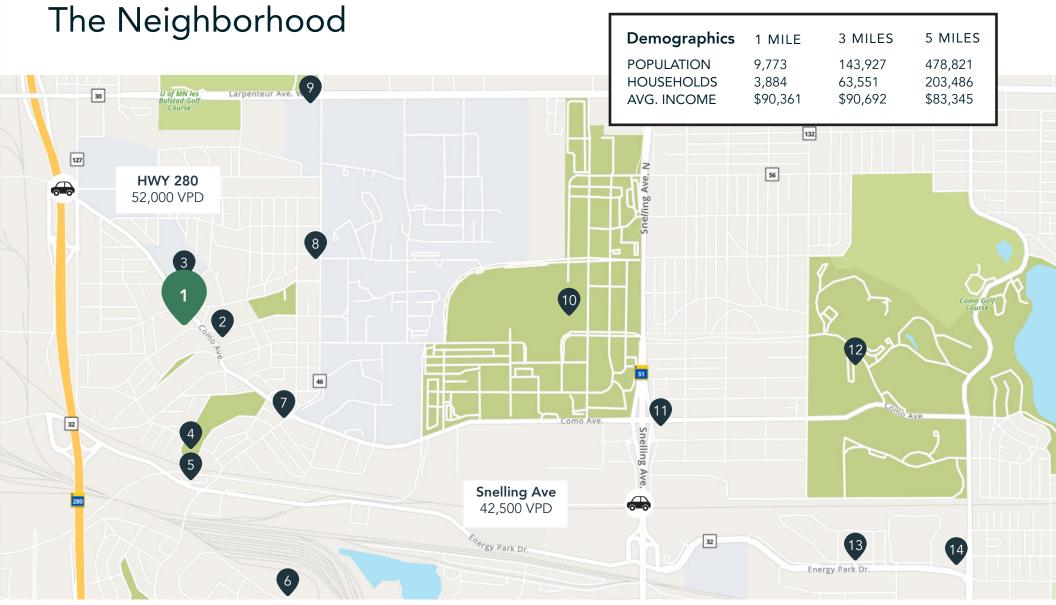

#### **Hot Spots**

- 1. Evenson Building
- 2. Saint Paul Public Library
- 3. Colossal Cafe
- 4. Langford Park Recreation Center
- 5. Pho 79, Erberts and Gerberts, Lulu's Salsas
- 6. Urban Growler Brewing
- 7. Holiday Stationstores
- 8. Mim's Cafe
- 9. Bell Museum
- 10. MN State Fairgrounds
- 11. Nelson's Cheese & Deli
- 12. Como Park & Como Zoo
- 13. Allina Health & Urgent Care
- 14. Gabe's Bar and Kitchen