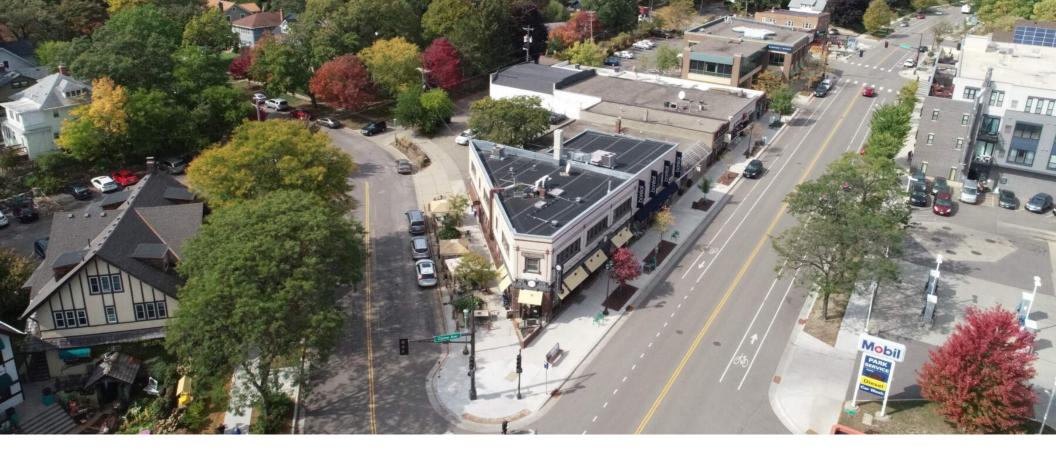

# A charming destination in St. Paul's Saint Anthony Park.

The historic Evenson Building is located on a busy, yet walkable intersection in the Saint Anthony Park neighborhood. The two-level retail and office building is home to neighborhood favorite Finnish Bistro, quirky gift store Boréal, the craft woodworking shop The Transformed Tree, and a second-floor law office.

Tenants and visitors enjoy the unique offerings of the area shops and the walkability of the adjacent residential neighborhood. The retail tenants have prospered due to the excellent visibility and curb appeal of this brick and stucco building in a neighborhood known for attracting eclectic local retailers.