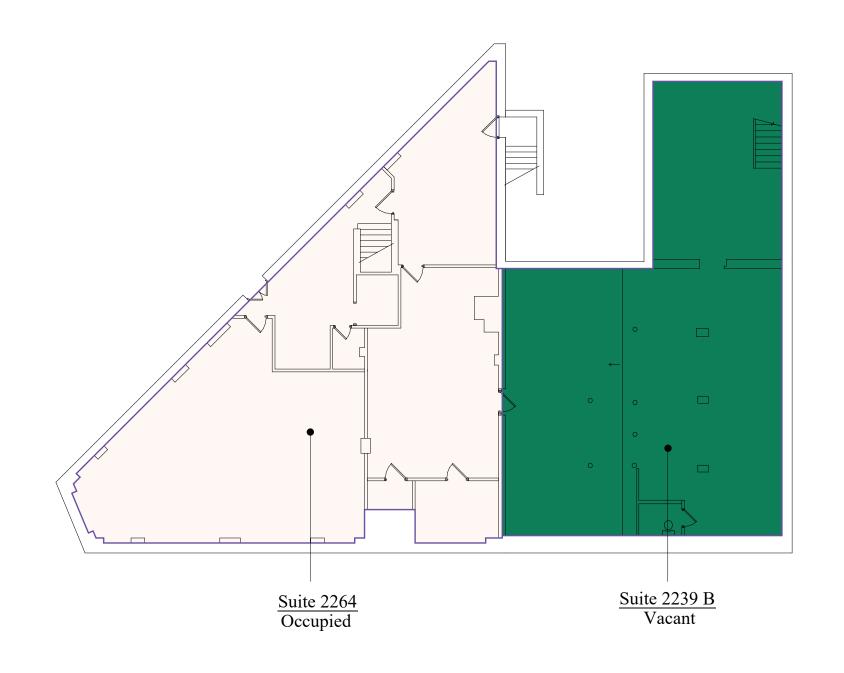

#### Floor Plan - Lower Level

- **Building Common Areas**
- Available Space
- Occupied Space

### Floor Plan - Floor 1

- Building Common Areas
- Available Space
- Occupied Space

### Floor Plan - Floor 2

- Building Common AreasAvailable Space
- Occupied Space