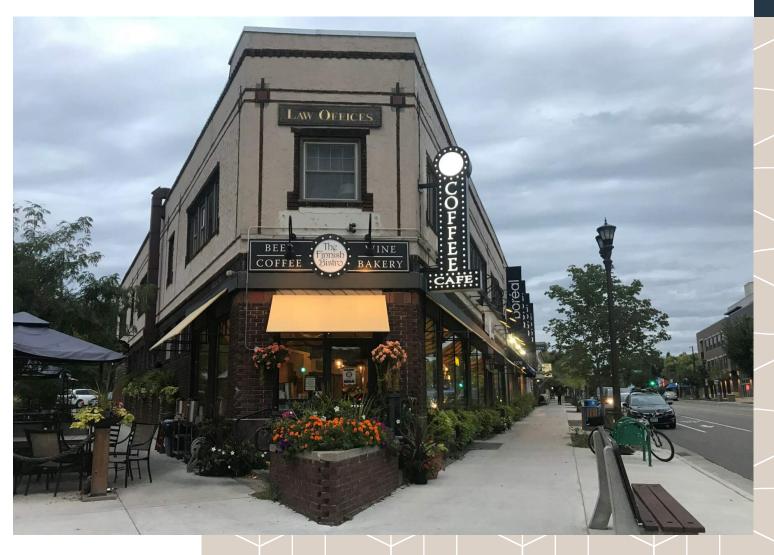

# A charming destination in St. Paul's Saint Anthony Park.

The historic Evenson Building is located on a busy, yet walkable intersection in the Saint Anthony Park neighborhood. The two-level retail and office building is home to neighborhood favorite Finnish Bistro, quirky gift store Boréal, the craft woodworking shop The Transformed Tree, and a second-floor law office.

Tenants and visitors enjoy the unique offerings of the area shops and the walkability of the adjacent residential neighborhood. The retail tenants have prospered due to the excellent visibility and curb appeal of this brick and stucco building in a neighborhood known for attracting eclectic local retailers.

#### **HIGHLIGHTS**

- Located in the beautiful Saint Anthony Park neighborhood
- Historic building constructed in 1914
- Prime visibility on Como and Carter Avenues
- Retail tenants include neighborhood favorites Finnish Bistro and Boréal
- Excellent access to public transportation