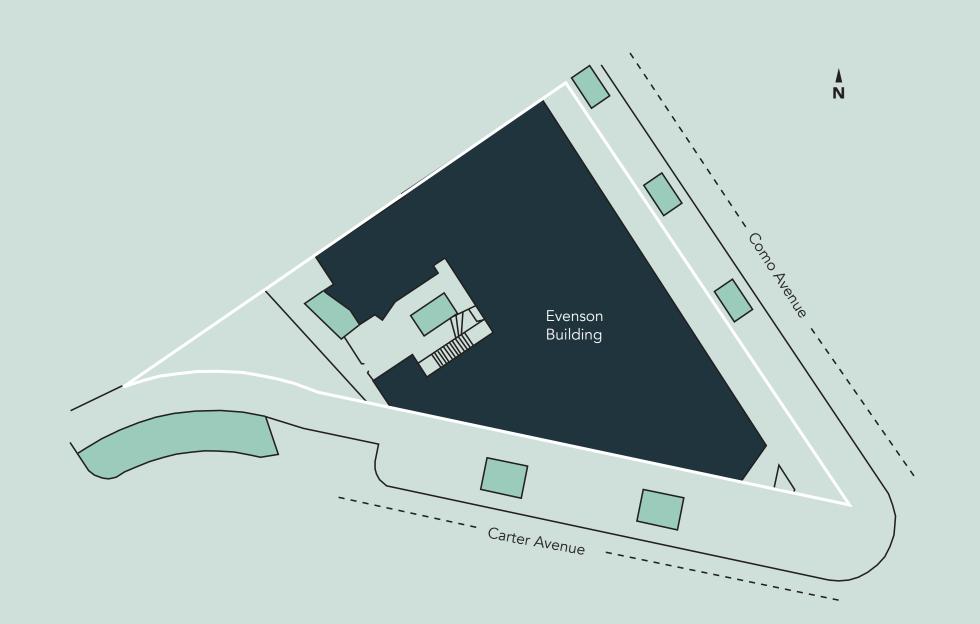

ability of the adjacent residential neighborhood. The retail tenants have prospered due to the excellent visibility and curb appeal of this brick and stucco building in a neighborhood known for attracting eclectic local retailers.

#### **HIGHLIGHTS**

- Located in the beautiful Saint Anthony Park neighborhood
- Historic building constructed in 1914
- Prime visibility on Como and Carter Avenues
- Retail tenants include neighborhood favorites Finnish Bistro and Boréal
- Excellent access to public transportation

#### Floor Plan - Lower Level

- **Building Common Areas**
- Available Space
- Occupied Space



### Floor Plan - Floor 1

- Building Common Areas
- Available Space
- Occupied Space



### Floor Plan - Floor 2

- Building Common AreasAvailable Space
- Occupied Space



# Site Plan





#### **Hot Spots**

- 1. Evenson Building
- 2. Saint Paul Public Library
- 3. Colossal Cafe
- 4. Langford Park Recreation Center
- 5. Pho 79, Erberts and Gerberts, Lulu's Salsas
- 6. Urban Growler Brewing
- 7. Holiday Stationstores
- 8. Mim's Cafe
- 9. Bell Museum
- 10. MN State Fairgrounds
- 11. Nelson's Cheese & Deli
- 12. Como Park & Como Zoo
- 13. Allina Health & Urgent Care
- 14. Gabe's Bar and Kitchen



## **Evenson Building**

2264 Como Avenue 2239 Carter Avenue St. Paul, MN 55108



PROPERTY MANAGER LEASING AGENT Kyle Gikling

651-999-5509 kgikling@wellingtonmgt.com



St. Paul-based Wellington Management, Inc. owns, manages and develops commercial and residential properties throughout the Twin Cities metro area. We work to make long-term community impact through careful distr