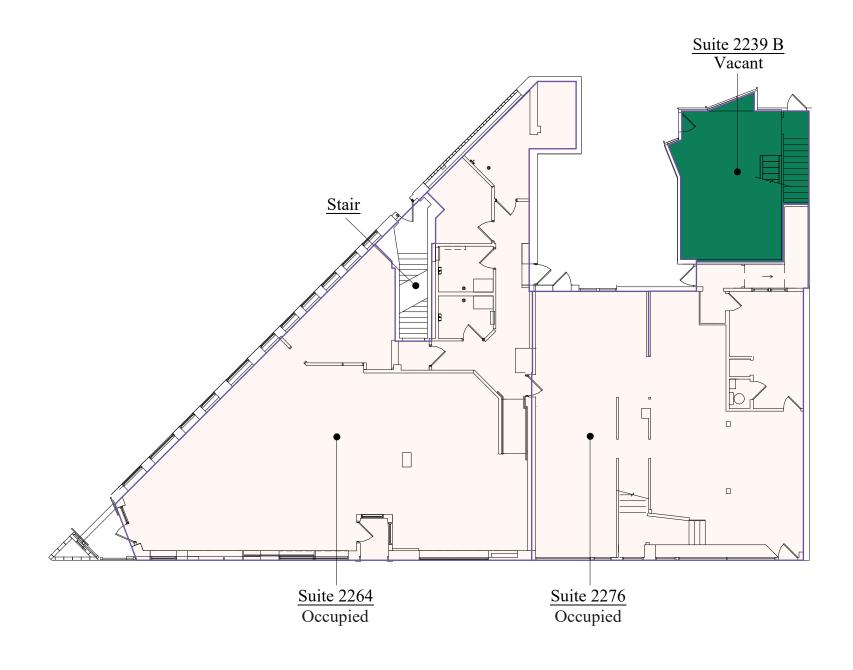

### Floor Plan - Floor 2

- Building Common AreasAvailable Space
- Occupied Space