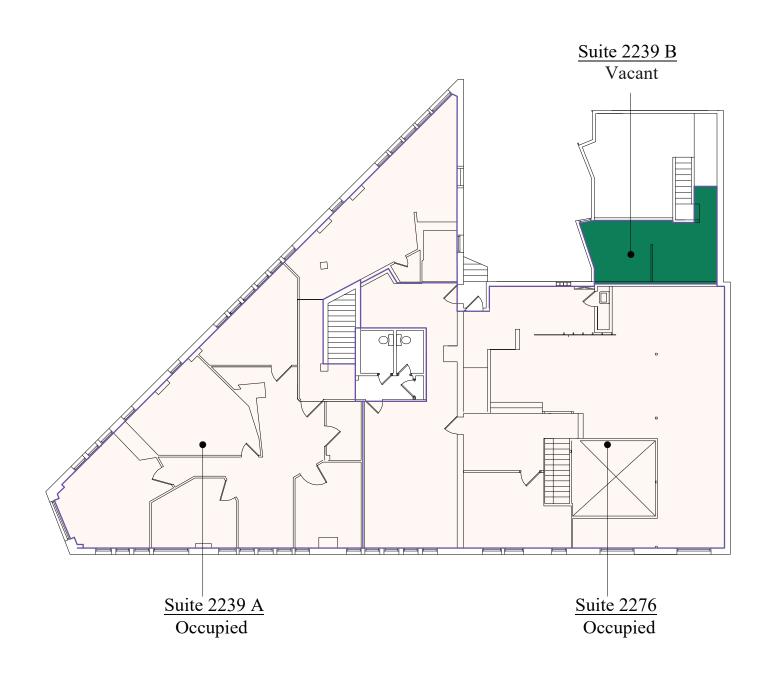

### Floor Plan - Floor 1

- Building Common Areas
- Available Space
- Occupied Space