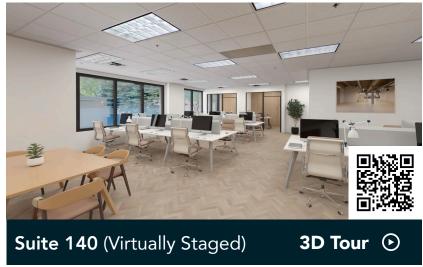

ated in Woodbury's City Centre district. This property is located at the intersection of Valley Creek Road and Radio Drive in the heart of downtown Woodbury. Surrounded by excellent retail and office services, Valley Creek Commons provides convenience, extensive parking, and exterior signage.

#### **HIGHLIGHTS**

- Remodeled common areas
- Conveniently located near banks, shopping and restaurants
- Walkable to Tamarack Nature Preserve
- Affluent population within one mile (average household income: ~\$127,000)
- Updated exterior facade with building signage
- ADA compliant

#### Space Available

Owner, Developer, Manager, Leasing

17,000 SF office; 9,380 SF available

89 surface stalls, 5.2 : 1,000 SF

Single-story office building

Built in 1996

East Metro



### **Available Suites**









### Floor Plans

- **Building Common Areas**
- Available Space
- Occupied Space









### **Hot Spots**

- 1. Valley Creek Commons
- 2. Kwik Trip
- 3. Punch Pizza
- 4. Patina
- 5. Panera Bread

- 6. U.S. Postal Service
- 7. Target
- 8. Total Wine
- 9. Wayback Burgers
- 10. Tamarack Nature Preserve
- 11. Leeann Chin
- 12. Acapulco
- 13. Erik's
- 14. Associated Bank
- 15. yum! Kitchen & Bakery
- 16. Walgreens
- 17. Kowalski's Market
- 18. Woodbury Park
- 19. Bruegger's Bagles
- 20. Von Hanson's Meat

# Valley Creek Commons

8380 City Centre Drive Woodbury, MN 55125



LEASING AGENT Claudia Ramirez

651-999-5561 cramirez@wellingtonmgt.com



St. Paul-based Wellington Management, Inc. owns, manages and develops commercial and residential properties throughout the Twin Cities metro are