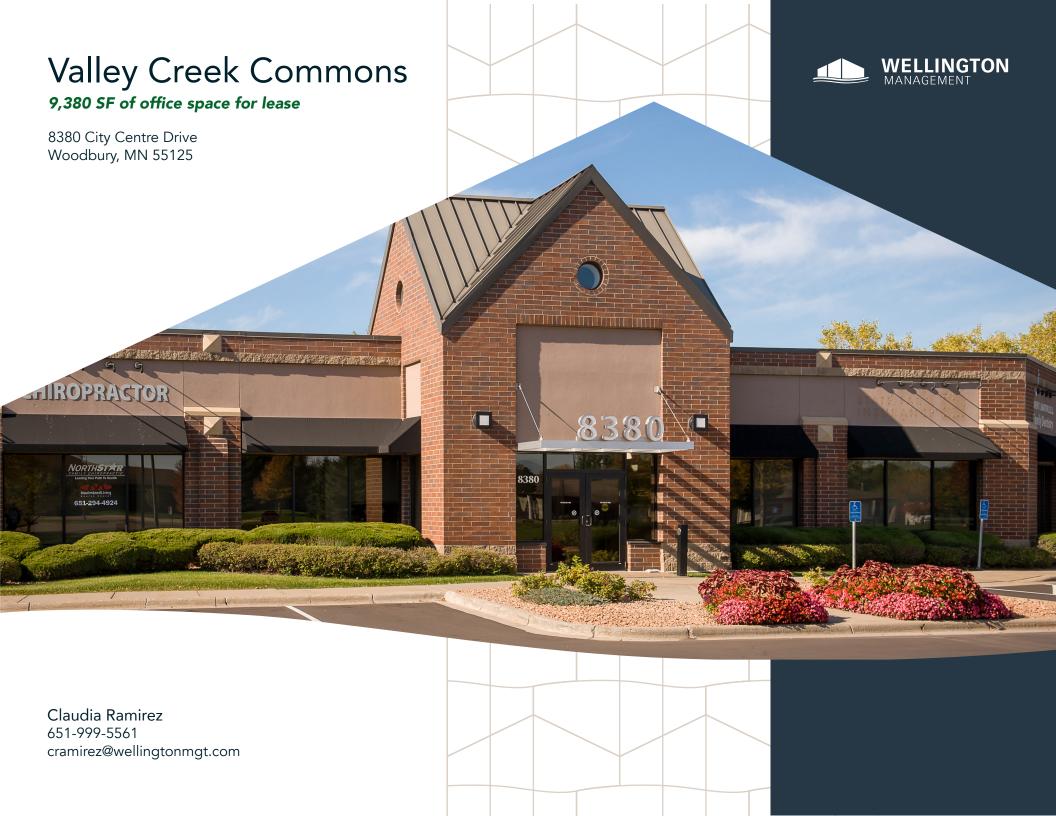

## Centrally located office space surrounded by shopping, restaurants and nature.

Valley Creek Commons is a single-story brick office building located in Woodbury's City Centre district. This property is located at the intersection of Valley Creek Road and Radio Drive in the heart of downtown Woodbury. Surrounded by excellent retail and office services, Valley Creek Commons provides convenience, extensive parking, and exterior signage.

#### **HIGHLIGHTS**

- Remodeled common areas
- Conveniently located near banks, shopping and restaurants
- Walkable to Tamarack Nature Preserve
- Affluent population within one mile (average household income: ~\$127,000)
- Updated exterior facade with building signage
- ADA compliant

#### Space Available

Owner, Developer, Manager, Leasing

17,000 SF office; 9,380 SF available

89 surface stalls, 5.2 : 1,000 SF

Single-story office building

Built in 1996

East Metro