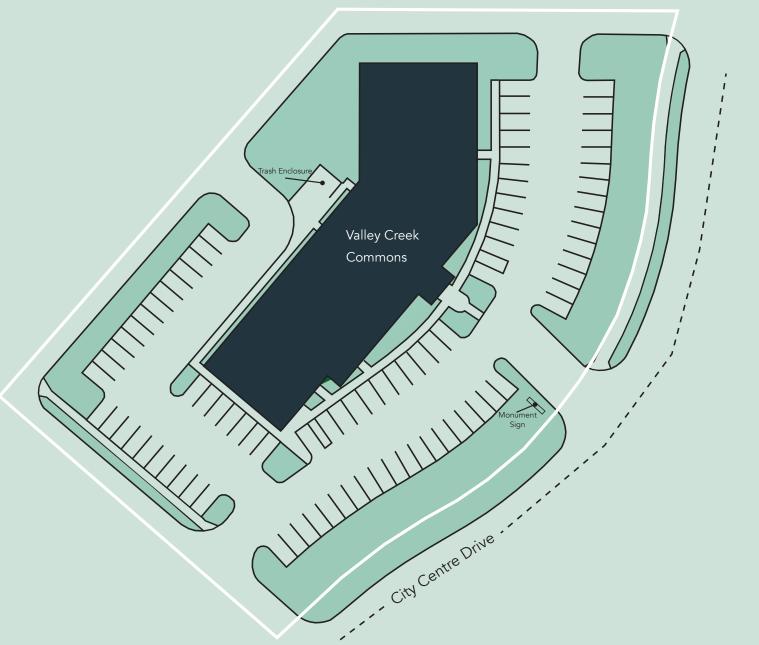

#### Space Available

Owner, Developer, Manager, Leasing

17,000 SF office; 9,380 SF available

89 surface stalls, 5.2 : 1,000 SF

Single-story office building

Built in 1996

East Metro

### Floor Plans

- **Building Common Areas**
- Available Space
- Occupied Space