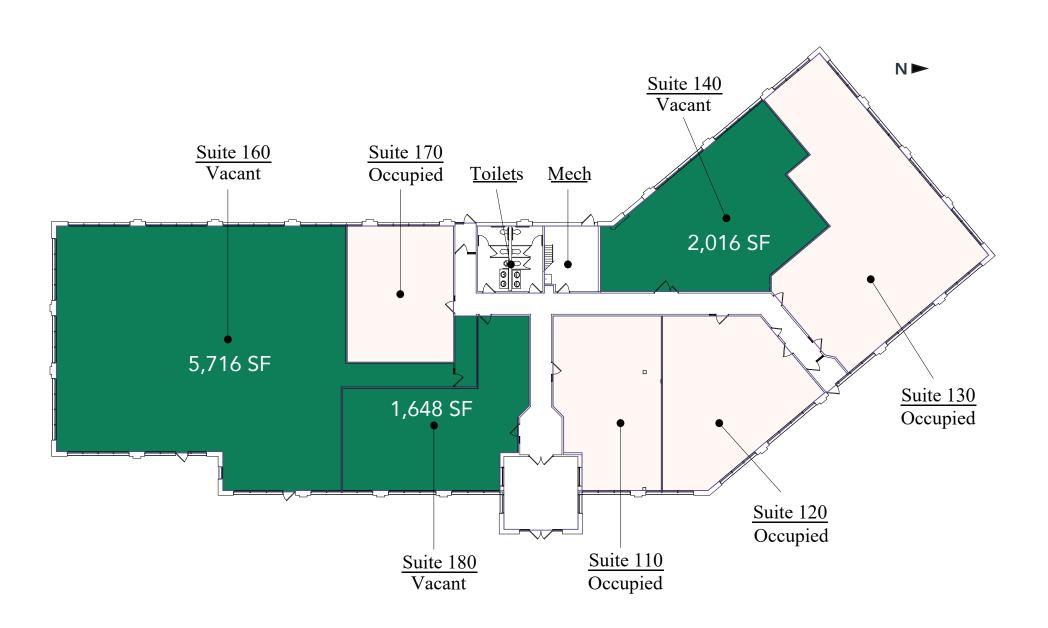

f Valley Creek Road and Radio Drive in the heart of downtown Woodbury. Surrounded by excellent retail and office services, Valley Creek Commons provides convenience, extensive parking, and exterior signage.

#### **HIGHLIGHTS**

- Remodeled common areas
- Conveniently located near banks, shopping and restaurants
- Walkable to Tamarack Nature Preserve
- Affluent population within one mile (average household income: ~\$127,000)
- Updated exterior facade with building signage
- ADA compliant

#### Space Available

Owner, Developer, Manager, Leasing

17,000 SF office; 9,380 SF available

89 surface stalls, 5.2 : 1,000 SF

Single-story office building

Built in 1996

East Metro



### **Available Suites**









### Floor Plans

- **Building Common Areas**
- Available Space
- Occupied Space









### **Hot Spots**

- 1. Valley Creek Commons
- 2. Kwik Trip
- 3. Punch Pizza
- 4. Patina
- 5. Panera Bread

- 6. U.S. Postal Service
- 7. Target
- 8. Total Wine
- 9. Wayback Burgers
- 10. Tamarack Nature Preserve
- 11. Leeann Chin
- 12. Acapulco
- 13. Erik's
- 14. Associated Bank
- 15. yum! Kitchen & Bakery
- 16. Walgreens
- 17. Kowalski's Market
- 18. Woodbury Park
- 19. Bruegger's Bagles
- 20. Von Hanson's Meat

# Valley Creek Commons

8380 City Centre Drive Woodbury, MN 55125



LEASING AGENT Claudia Ramirez

651-999-5561 cramirez@wellingtonmgt.com



St. Paul-based Wellington Management, Inc. owns, manages and develops commercial and residential properties throughout the Twin Cities metro area. We work to make long-term community impact through careful district planning and nei