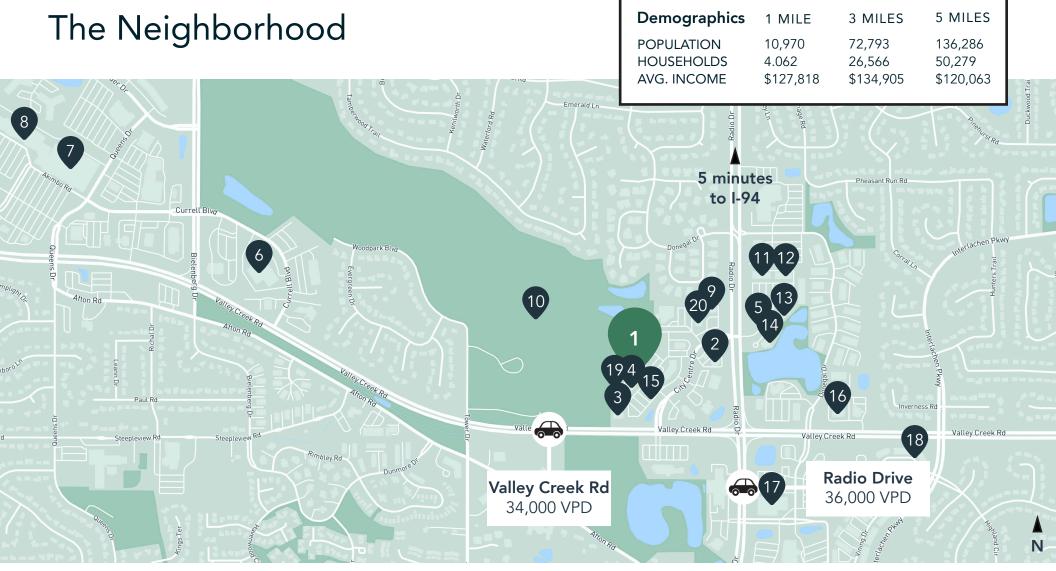

### **Hot Spots**

- 1. Valley Creek Commons
- 2. Kwik Trip
- 3. Punch Pizza
- 4. Patina
- 5. Panera Bread

- 6. U.S. Postal Service
- 7. Target
- 8. Total Wine
- 9. Wayback Burgers
- 10. Tamarack Nature Preserve
- 11. Leeann Chin
- 12. Acapulco
- 13. Erik's
- 14. Associated Bank
- 15. yum! Kitchen & Bakery
- 16. Walgreens
- 17. Kowalski's Market
- 18. Woodbury Park
- 19. Bruegger's Bagles
- 20. Von Hanson's Meat