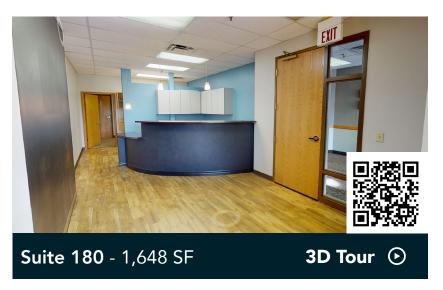

in Woodbury's City Centre district. This property is located at the intersection of Valley Creek Road and Radio Drive in the heart of downtown Woodbury. Surrounded by excellent retail and office services, Valley Creek Commons provides convenience, extensive parking, and exterior signage.

#### **HIGHLIGHTS**

- Remodeled common areas
- Conveniently located near banks, shopping and restaurants
- Walkable to Tamarack Nature Preserve
- Affluent population within one mile (average household income: ~\$127,000)
- Updated exterior facade with building signage
- ADA compliant

#### Space Available

Owner, Developer, Manager, Leasing

17,000 SF office; 9,380 SF available

89 surface stalls, 5.2 : 1,000 SF

Single-story office building

Built in 1996

East Metro



### **Available Suites**









### Floor Plans

- **Building Common Areas**
- Available Space
- Occupied Space









### **Hot Spots**

- 1. Valley Creek Commons
- 2. Kwik Trip
- 3. Punch Pizza
- 4. Patina
- 5. Panera Bread

- 6. U.S. Postal Service
- 7. Target
- 8. Total Wine
- 9. Wayback Burgers
- 10. Tamarack Nature Preserve
- 11. Leeann Chin
- 12. Acapulco
- 13. Erik's
- 14. Associated Bank
- 15. yum! Kitchen & Bakery
- 16. Walgreens
- 17. Kowalski's Market
- 18. Woodbury Park
- 19. Bruegger's Bagles
- 20. Von Hanson's Meat

# Valley Creek Commons

8380 City Centre Drive Woodbury, MN 55125



LEASING AGENT Claudia Ramirez

651-999-5561 cramirez@wellingtonmgt.com



St. Paul-based Wellington Management, Inc. owns, manages and develops commercial and residential properties throughout the Twin Cities metro area. W