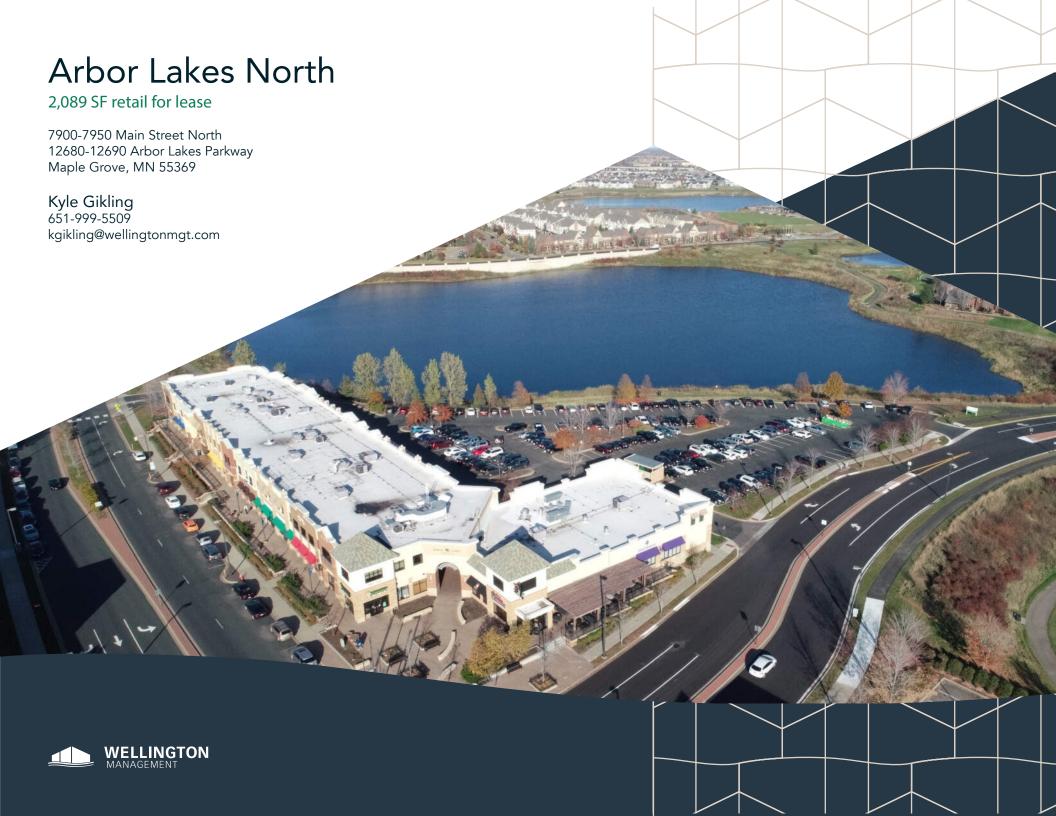

#### Work, shop, dine and walk at the Shoppes.

Arbor Lakes North is an office and retail building prominently located on Main Street in the dynamic Arbor Lakes commercial area of Maple Grove. The beautifully landscaped property offers an exclusive two-story lobby for the office users, full-service restaurants with patios, card-key access security system, ample surface parking and underground heated parking.

Arbor Lakes North is home to a diverse mix of national, regional and local tenants that promote strong retail traffic. Tenants and visitors enjoy the serene view of North Arbor Lake, seasonal community events, and adjacency to Maple Grove's premier trail system connecting several beautiful lakes, Town Green Park and the Maple Grove Bandshell nearby.

### **Arbor Lakes North**

7900-7950 Main Street North 12680-12690 Arbor Lakes Parkway Maple Grove, MN 55369

PROPERTY MANAGER LEASING AGENT Kyle Gikling

651-999-5509 kgikling@wellingtonmgt.com

St. Paul-based Wellington Management, Inc. owns, manages and develops commercial and residential properties throughout the Twin Cities metro area. We work to make long-term community impact through careful district planning and neighborhood relationships.