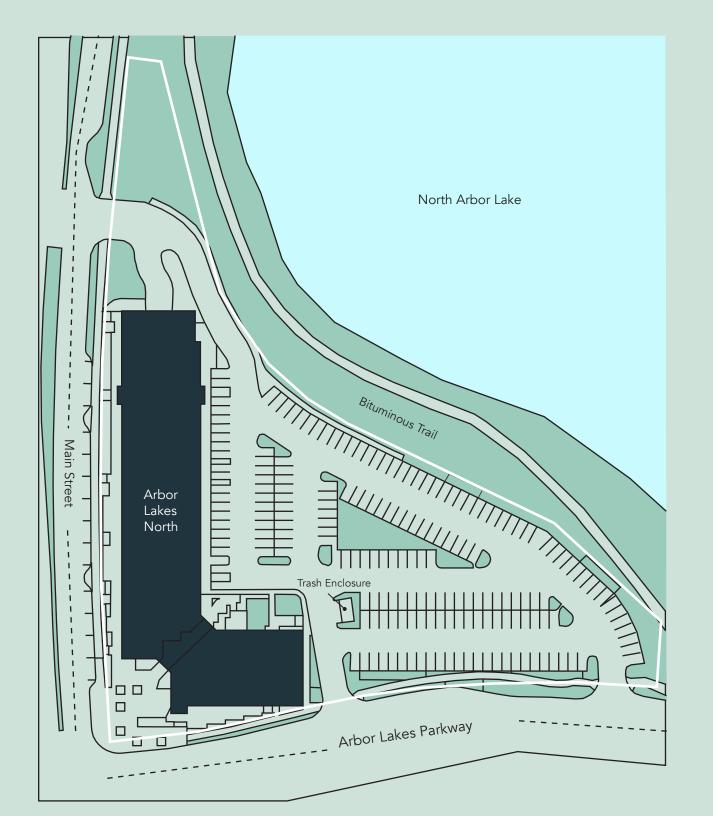

states 494, 94 and 694
- Tenants include 3 Squares Restaurant, Riviera Maya Cantina, Brookwest Dental, Belladerm Med Spa, among others
- Ample surface parking and 56 underground tempered parking stalls
- Adjacent to Maple Grove's premier trail system, which connects several beautiful lakes and Town Green Park

#### Space Available

Owner, Manager, Leasing

81,000 SF total

32,900 total retail; 2,089 SF available

26,834 total office; 0 SF available

Surface & underground, 4.3:1,000

Two-story retail & office building

Built in 2004

Northwest Metro



## **Available Suites**



### Floor Plan - First Floor

- Building Common AreasAvailable Space
- Occupied Space



## Floor Plan - Second Floor

- Building Common Areas
  Available Space
- 7 (Validadio opaec
- Occupied Space



# Site Plan



M N

# The Neighborhood



**Demographics** 

**POPULATION** 

1 MILE

8,096

3 MILES

56,592

5 MILES

178,537

#### **Hot Spots**

- 1. Arbor Lakes North
- 2. Town Green Park
- 3. Maple Grove Library
- 4. Community Center
- 5. Ice Arena
- 6. Arbor Lakes Commons
- 7. Maple Grove Transit Station
- 8. Great River Energy

- 9. Maple Grove
  Government Center
- 10. Central Park
- 11. Maple Grove Crossing
- 12. The Fountains at Arbor Lakes
- 13. The Shoppes at Arbor Lakes

A V

### **Arbor Lakes North**

7900-7950 Main Street North 12680-12690 Arbor Lakes Parkway Maple Grove, MN 55369





PROPERTY MANAGER LEASING AGENT Kyle Gikling

651-999-5509 kgikling@wellingtonmgt.com



St. Paul-based Wellington Management, Inc. owns, manages and develops commercial and residential properties throughou