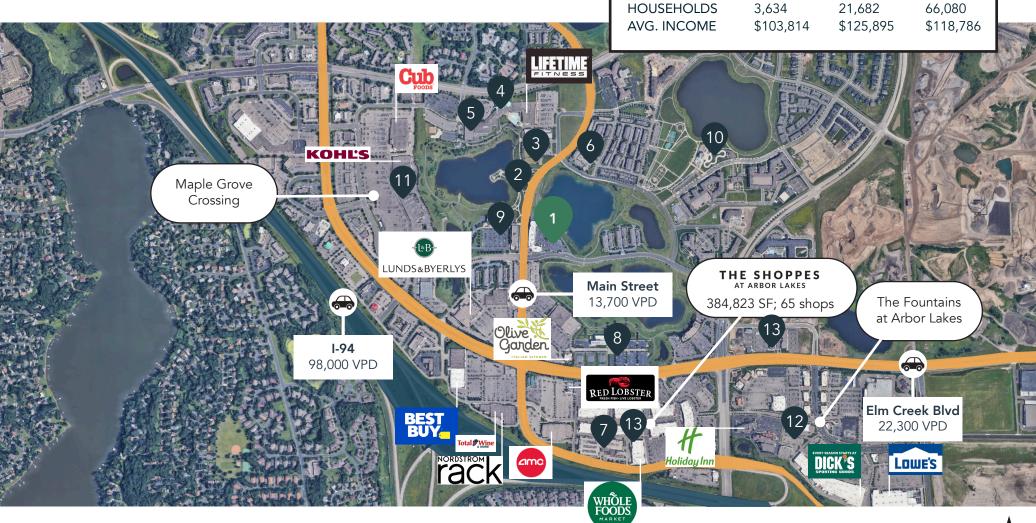

# The Neighborhood

**Demographics** 

**POPULATION** 

1 MILE

8,096

3 MILES

56,592

5 MILES

178,537

#### **Hot Spots**

- 1. Arbor Lakes North
- 2. Town Green Park
- 3. Maple Grove Library
- 4. Community Center
- 5. Ice Arena
- 6. Arbor Lakes Commons
- 7. Maple Grove Transit Station
- 8. Great River Energy

- 9. Maple Grove
  Government Center
- 10. Central Park
- 11. Maple Grove Crossing
- 12. The Fountains at Arbor Lakes
- 13. The Shoppes at Arbor Lakes

A V