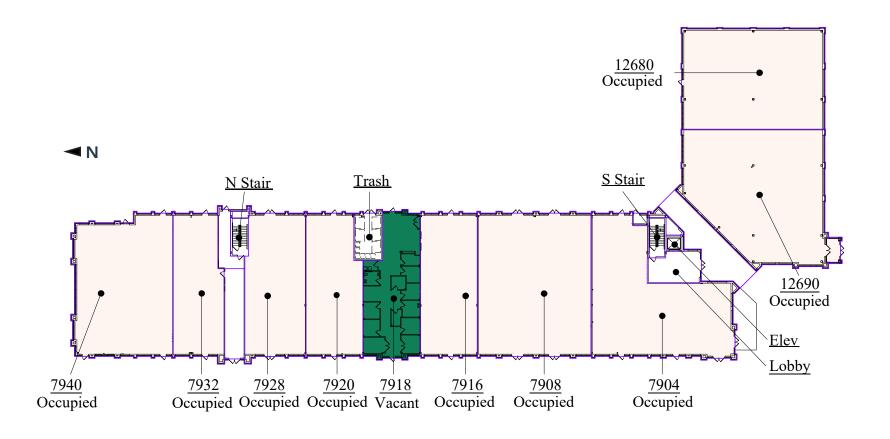

### Floor Plan - First Floor

- Building Common AreasAvailable Space
- Occupied Space

#### Space Available

Owner, Manager, Leasing

81,000 SF total

32,900 total retail; 2,089 SF available

26,834 total office; 0 SF available

Surface & underground, 4.3:1,000

Two-story retail & office building

Built in 2004