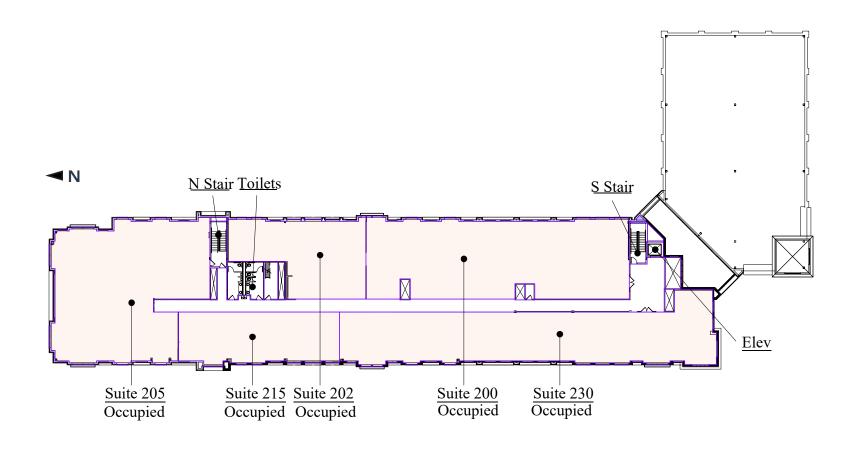

## Floor Plan - Second Floor

- Building Common Areas
  Available Space
- 7 (Validadio opaec
- Occupied Space

#### Space Available

Owner, Manager, Leasing

81,000 SF total

32,900 total retail; 2,089 SF available

26,834 total office; 0 SF available

Surface & underground, 4.3:1,000

Two-story retail & office building

Built in 2004