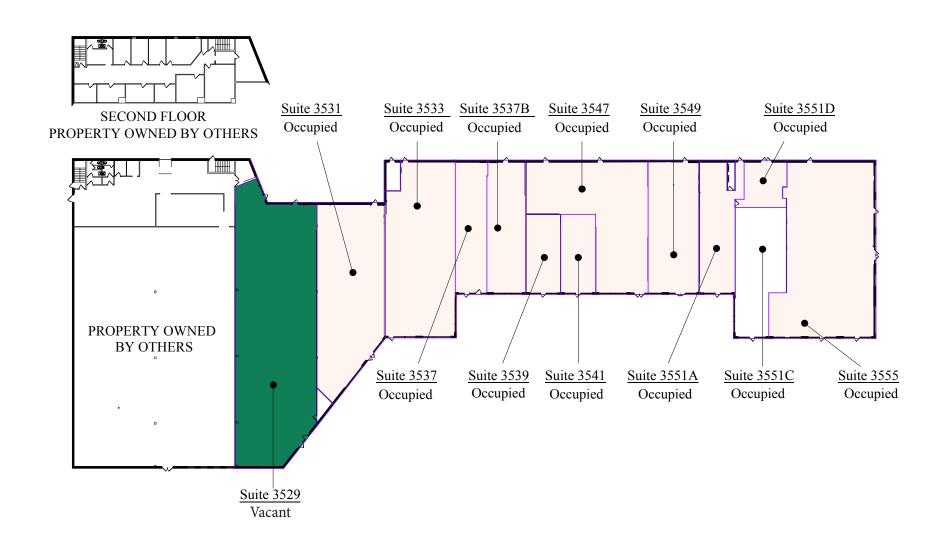

#### Space Available

Owner, Manager, Leasing

53,000 SF retail space; 6,930 SF available

428 surface stalls, 8.1 : 1,000 SF

Built in 1974

North Metro

### Floor Plan

- **Building Common Areas**
- Available Space
- Occupied Space