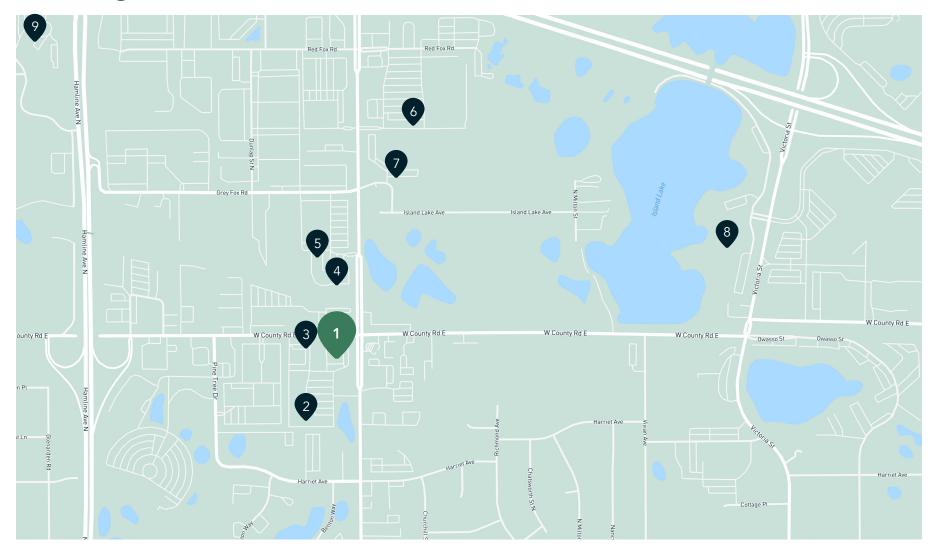

# The Neighborhood

### **Hot Spots**

- 1. Arden Plaza
- 2. Frattallone's Hardware & Garden
- 3. Walgreens Pharmacy
- 4. Caribou Coffee
- 5. Davanni's Pizza

- 6. Target
- 7. Shoreview YMCA
- 8. Island Lake Golf Course
- 9. Bethel University