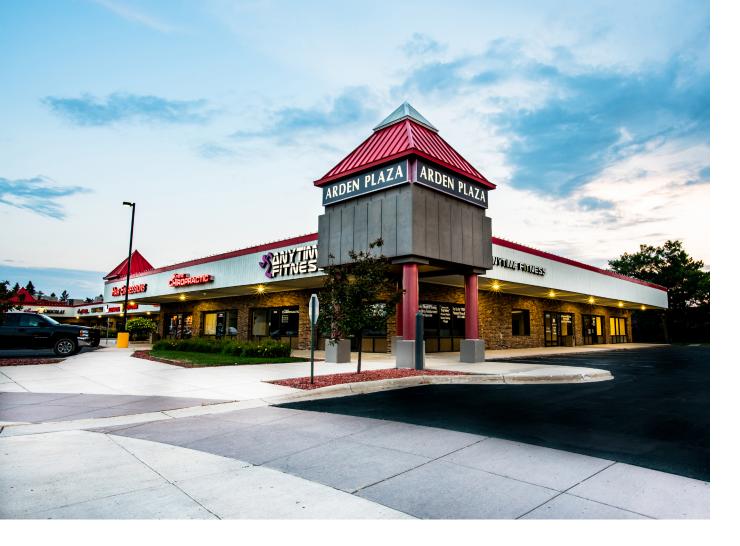

### One-stop shopping for our north metro neighbors.

The remodeled Arden Plaza Retail Center is conveniently located on Lexington Avenue North (28,000 VPD) and hosts a diverse tenant mix, including restaurants, grocery store, hardware store, salon/spa and more. Surrounded by lakes, parks and trails, the center enjoys patronage from the 2.5 million SF of office space within a two-mile radius, as well as the adjacent residential neighborhoods.

#### HIGHLIGHTS

- Anchored by Tavern Grill, Ace Hardware and Walgreens
- Easy access from I-694 to the north and I-35W to the west
- Minutes from Target Shoreview, Rosedale Mall and Bethel College
- Surrounded by beautiful lakes, parks and trails
- Diverse retail mix, including a grocery store, specialty shops, restaurants, fitness and massage center and salon/spa