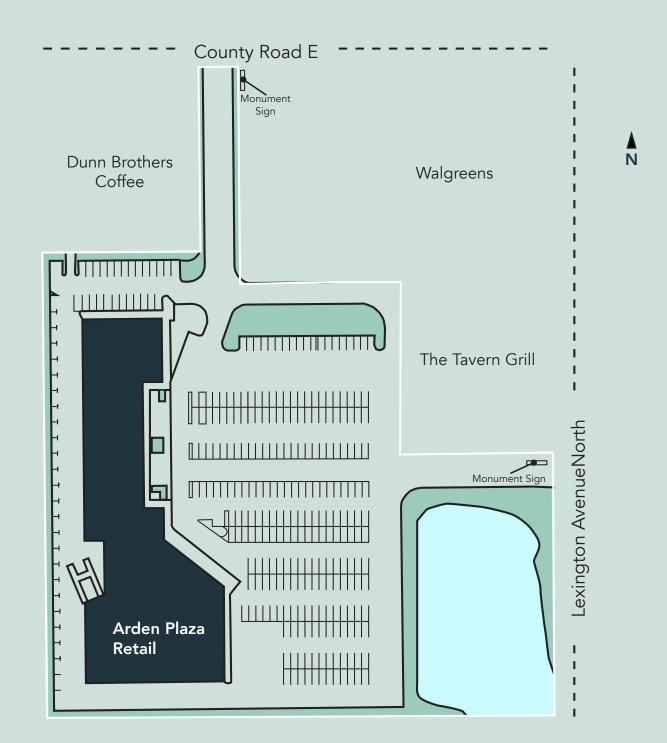

## Site Plan

#### HIGHLIGHTS

- Anchored by Tavern Grill, Ace Hardware and Walgreens
- Easy access from I-694 to the north and I-35W to the west
- Minutes from Target Shoreview, Rosedale Mall and Bethel College
- Surrounded by beautiful lakes, parks and trails
- Diverse retail mix, including a grocery store, specialty shops, restaurants, fitness and massage center and salon/spa

#### Space Available

Owner, Manager, Leasing

53,000 SF retail space; 6,930 SF available

428 surface stalls, 8.1 : 1,000 SF

Built in 1974

North Metro