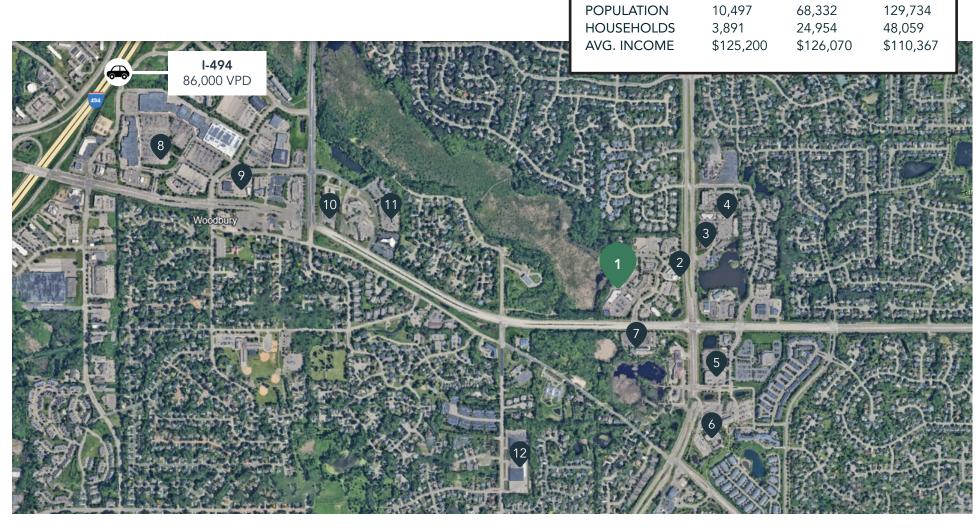

# The Neighborhood

### **Hot Spots**

- 1. City Centre Plaza
- 2. Kwik Trip
- 3. Panera Bread
- 4. Acapulco Mexican
- 5. Kowalski's Markets
- 6. Woodbury YMCA
- 7. Woodbury City Hall
- 8. Woodbury Village
- 9. Northern Taphouse
- 10. Wells Fargo

- 11. USPS
- 12. Woodbury Public Works

**Demographics** 

3 MILES

1 MILE

5 MILES

Department