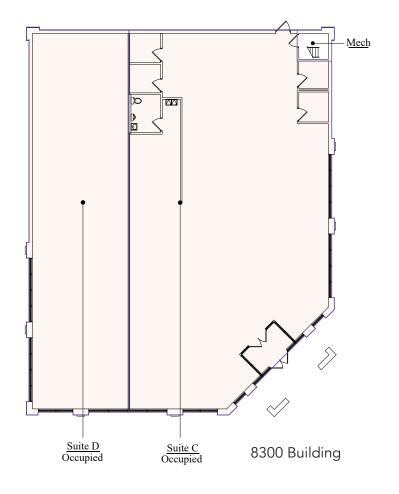

### Floor Plans

### Fully Occupied

Owner, Developer, Manager, Leasing

32,000 SF total; 0 SF available

205 surface stalls, 6.4 : 1,000 SF

East Metro