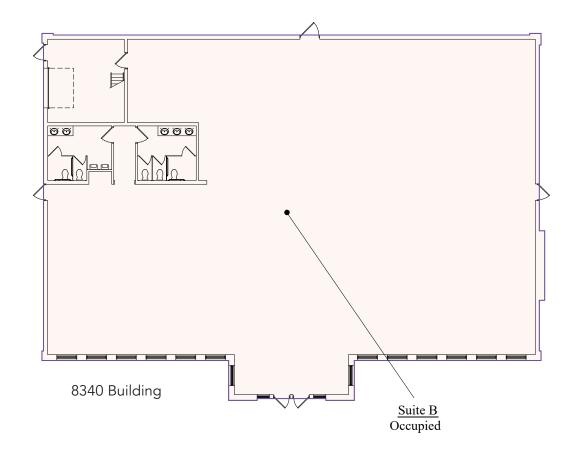

### Floor Plans

### Fully Occupied

Owner, Developer, Manager, Leasing

32,000 SF total; 0 SF available

205 surface stalls, 6.4 : 1,000 SF

East Metro