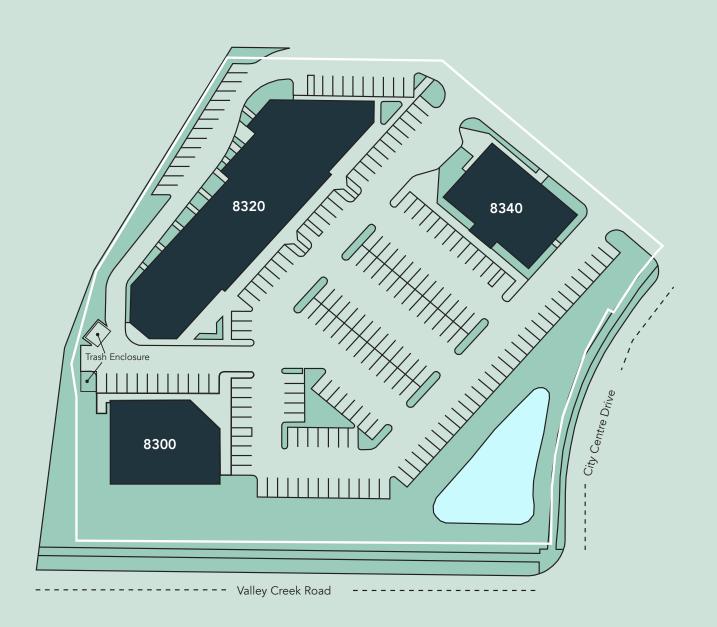

### City Centre Plaza

8300-8340 City Centre Drive Woodbury, MN 55125

#### Eclectic retail in the heart of downtown Woodbury.

City Centre Plaza is a three-building retail center located at the intersection of Valley Creek Road and Radio Drive in the heart of thriving downtown Woodbury. The project's dynamic design — utilizing brick, block glass and unique striped awnings — is punctuated with striking metal roofed towers. A rock-lined entry pond sets off the project's warm earth tones and festive signage. Constructed in 1995, City Centre Plaza quickly became a hub for goods and services in Washington County's most rapidly growing community.