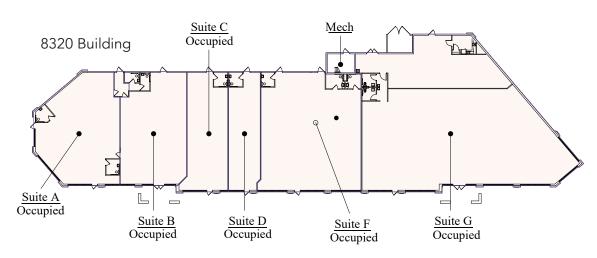

### Floor Plans

### Fully Occupied

Owner, Developer, Manager, Leasing

32,000 SF total; 0 SF available

205 surface stalls, 6.4 : 1,000 SF

East Metro