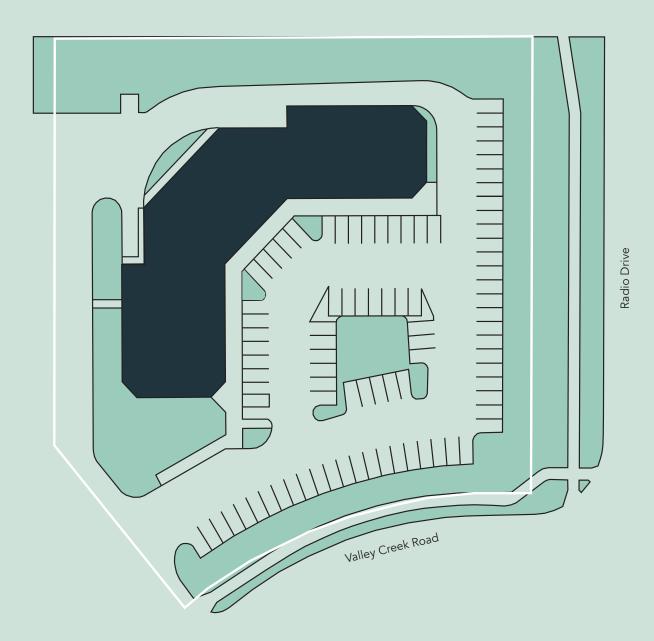

#### **Fully Occupied**

Owner, Developer, Manager, Leasing

18,000 SF total; 0 SF available

89 surface stalls, 4.9 : 1,000 SF

East Metro