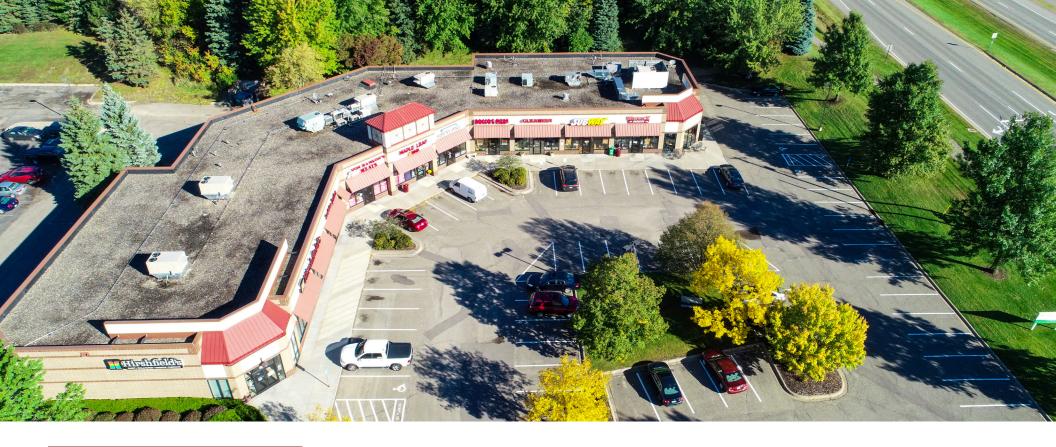

#### Centrally located mix of retail for our neighbors to the east.

City Centre Shoppes is a community shopping center located in Woodbury's City Centre district. The attractive L-shaped center features an all-brick exterior with warm earth-toned roof canopies and gold metal awnings. The property hosts Hirshfield's, Subway, Woodbury Cleaners, Wayback Burgers, among others.

#### HIGHLIGHTS

- Located in Woodbury's City Centre district
- Notable tenants are Hirshfield's, Subway, Woodbury Cleaners and Wayback Burgers
- Affluent population within one mile (average household income ~\$123,000)
- Near a density of major residential communities, including Evergreen, the Seasons Villas, Interlachen Woods and Wedgewood
- 16' clear height