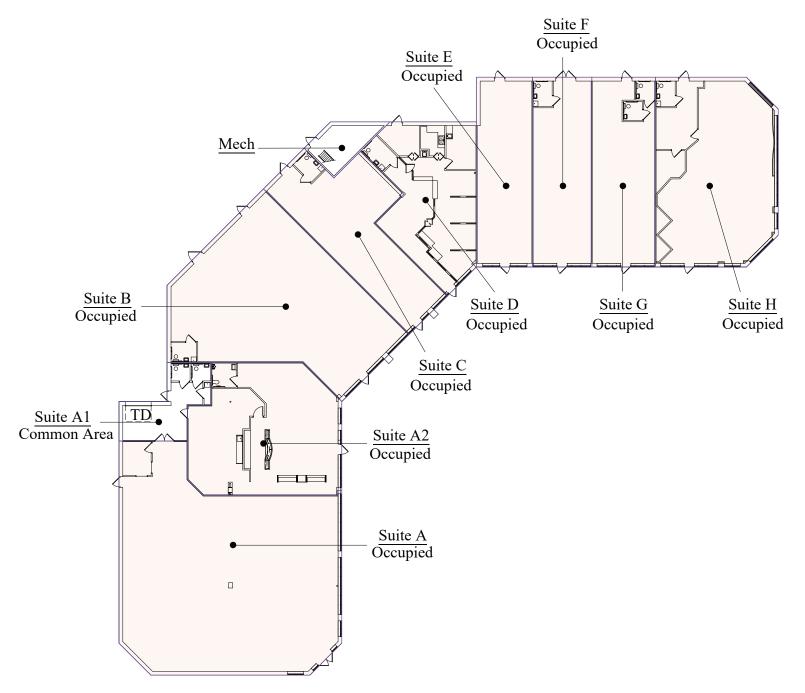

#### **Fully Occupied**

Owner, Developer, Manager, Leasing

18,000 SF total; 0 SF available

89 surface stalls, 4.9 : 1,000 SF

East Metro

## Floor Plans