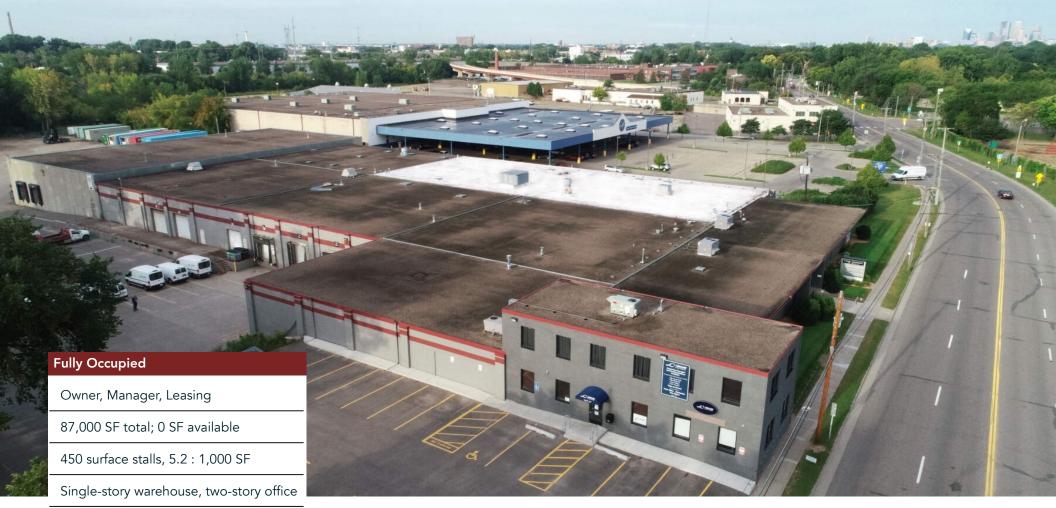

#### Flexible industrial space ideally located in the heart of the Midway.

Como Commons is Midway industrial space at its best. Located immediately across from the Minnesota State Fairgrounds, this office and warehouse property provides convenient storage and production space for small businesses. Acquired by Wellington in 2001, the property also offers two acres of outside storage and extensive surface parking.

#### **HIGHLIGHTS**

- Two-story office (10,600 SF); single-story warehouse (75,800 SF)
- Centrally located in the heart of the Midway for quick access to I-94, Hwy 280 & Hwy 36
- Located immediately across from the Minnesota State Fairgrounds
- Access to the off-street bike path on Como Avenue
- A short walk to the METRO A LINE (rapid bus transit)
- Plenty of flexibility for storage, office or manufacturing needs
- 16-20' clear heights