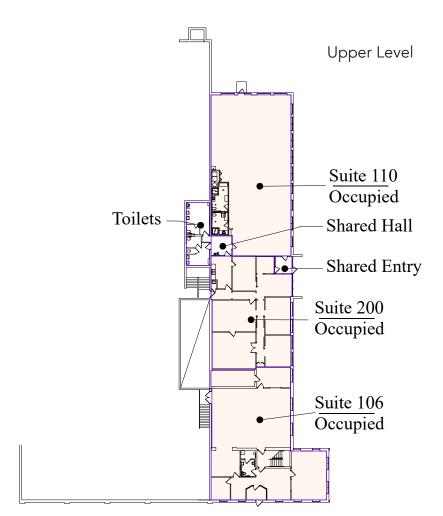

### Floor Plan

**Building Common Areas** 

Available Space

Occupied Space

### Floor Plan