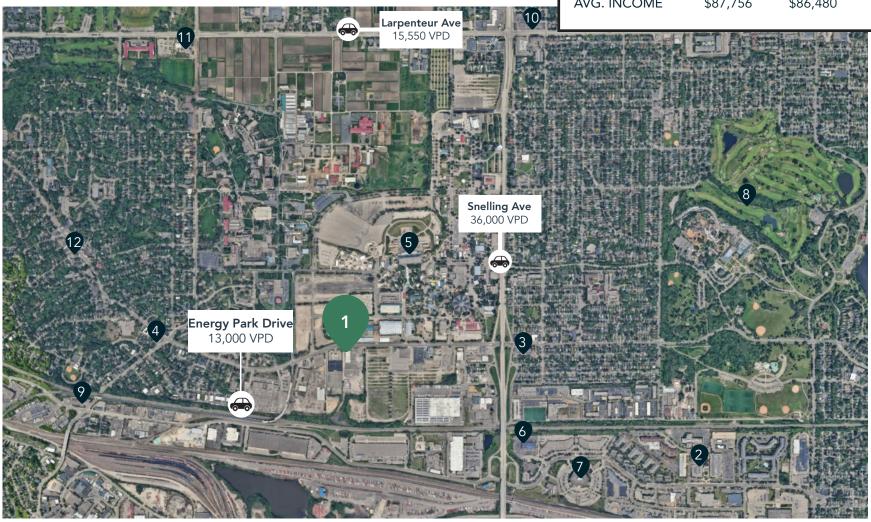

# The Neighborhood

**Demographics** 5 MILES 1 MILE 3 MILES POPULATION 11,888 144,561 457,407 4,522 HOUSEHOLDS 56,315 191,741 AVG. INCOME \$87,756 \$86,480 \$86,272

#### **Hot Spots**

- 1. Como Commons
- 2. Bandana Square
- 3. Nelson Cheese & Deli
- 4. Holiday Stationstores

- 5. Minnesota State Fairgrounds
- 6. Oscar Johnson Arena
- 7. Energy Technology Center
- 8. Como Park

- 9. Pho 79 and Lulu's Salsas
- 10. Toppers Pizza
- 11. Bell Museum
- 12. Finnish Bistro