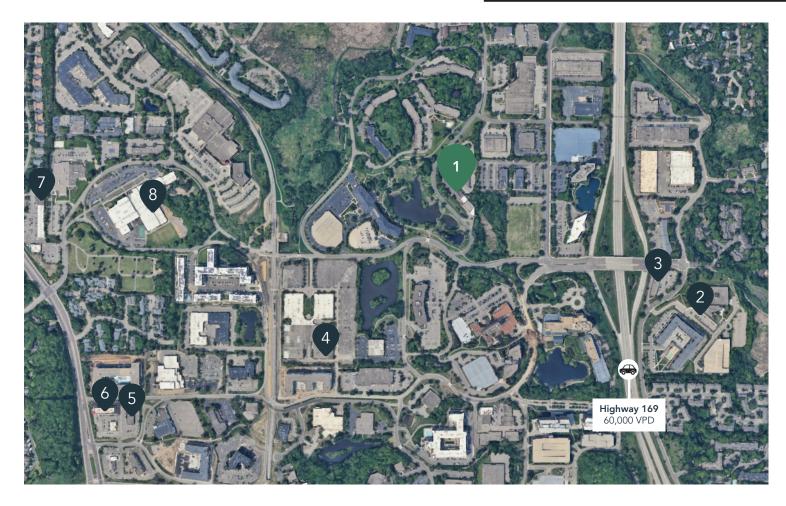

### **Hot Spots**

- 1. Green Circle
- 2. Children's Business Campus
- 3. Caribou Coffee
- 4. Minneapolis Mart

- 5. Jimmy's Kitchen and Bar
- 6. Yum! Kitchen and Bakery
- 7. YoYo Donuts
- 8. Eagle Ridge Academy