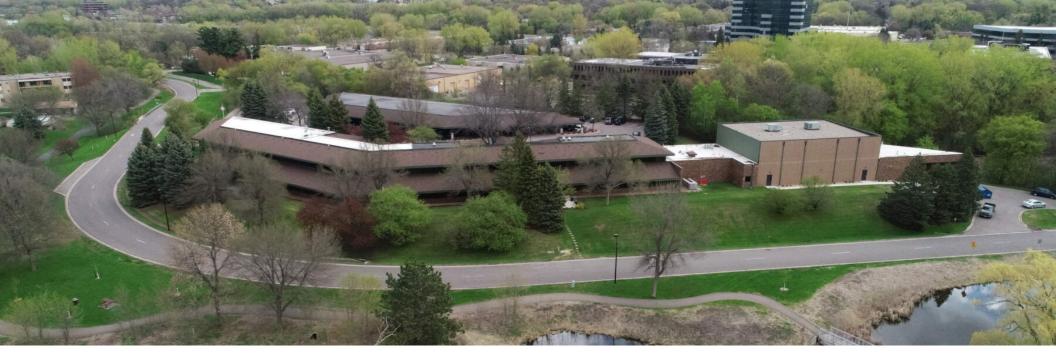

## A special place for learning in the Southwest Metro.

Purchased in 2015, Green Circle is a creatively repositioned two-story building located within Minnetonka's quiet Opus Park. We transformed this one-time office building from the 1980s into the new home of Lionsgate Academy, a public charter school geared toward educating students on the autism spectrum and others with unique learning needs.

With its peaceful landscaping and proximity to biking and walking trails for exploring, Green Circle offers Lionsgate a special place to teach and learn. The building provides excellent access to highways 169 and 62, as well as the I-394 and I-494 corridors. Among the property's most popular amenities is a reimagined warehouse, transformed into a sport court that doubles as the school's theater.