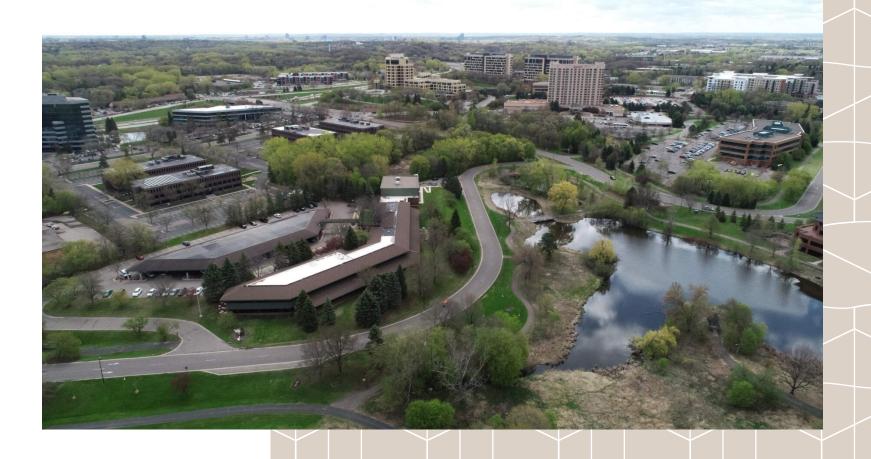

## A special place for learning in the Southwest Metro.

Purchased in 2015, Green Circle is a creatively repositioned two-story building located within Minnetonka's quiet Opus Park. We transformed this one-time office building from the 1980s into the new home of Lionsgate Academy, a public charter school geared toward educating students on the autism spectrum and others with unique learning needs.

With its peaceful landscaping and proximity to biking and walking trails for exploring, Green Circle offers Lionsgate a special place to teach and learn. The building provides excellent access to highways 169 and 62, as well as the I-394 and I-494 corridors. Among the property's most popular amenities is a reimagined warehouse, transformed into a sport court that doubles as the school's theater.