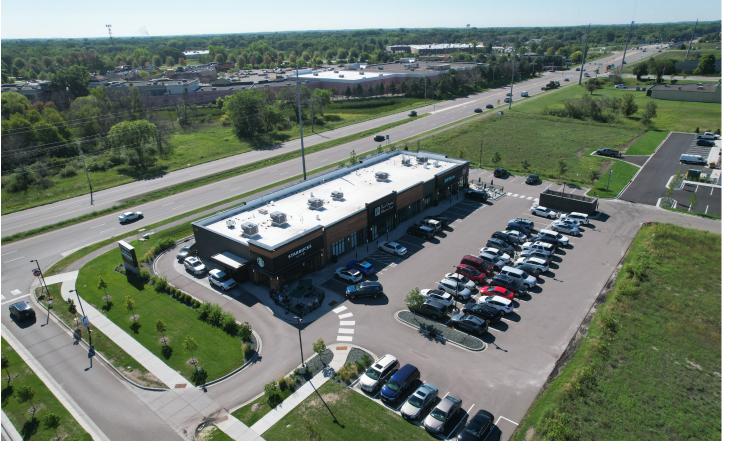

#### Modern Starbucks-anchored retail to complement influx of housing in north metro.

Just three minutes from the I-35W exit and seven minutes from National Sports Center, Lexside Shops is a modern retail center anchored by a Starbucks drive-thru with a patio, Park Dental, Jersey Mike's with a patio, and Buff City Soap. The strip center will offer an additional 1,700 SF of leasable space.

#### **HIGHLIGHTS**

- Two designated areas for exterior signage
- Monument signage opportunity
- Exterior trash enclosure
- Signaled intersection at 109th and Lexington avenues (36,000+ VPD)