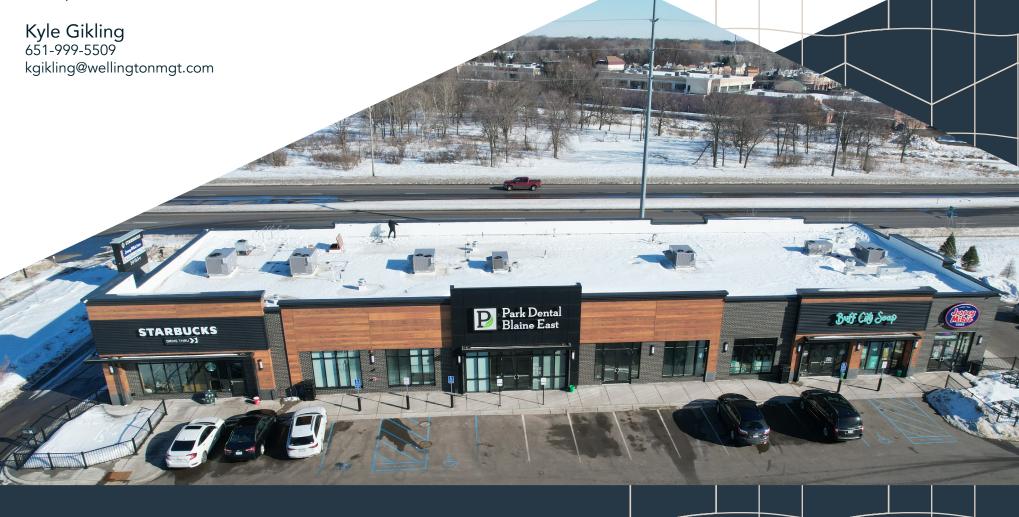

# Lexside Shops

4190 108th Avenue Northeast Blaine, MN 55449

PROPERTY MANAGER &LEASING AGENT

Kyle Gikling

651-999-5509 kgikling@wellingtonmgt.com

St. Paul-based Wellington Management, Inc. owns, manages and develops commercial and residential properties throughout the Twin Cities metro area. We work to make long-term community impact through careful district planning and neighborhood relationships.