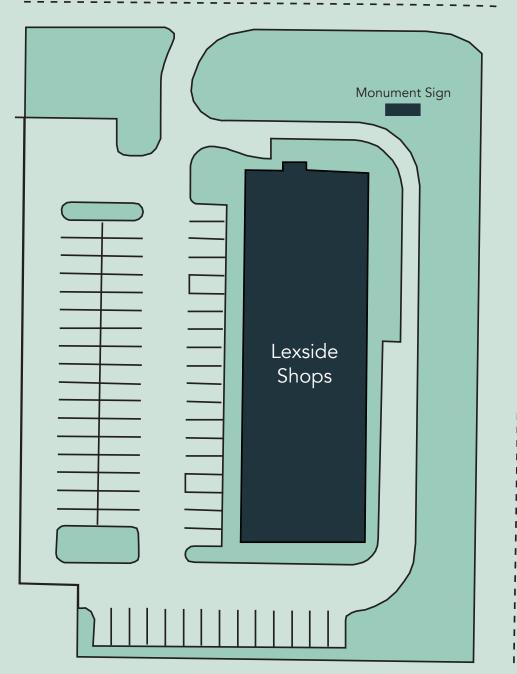

# Floor Plan

Building Common Areas

Available Space

Occupied Space

Lexington Avenue NE

M N