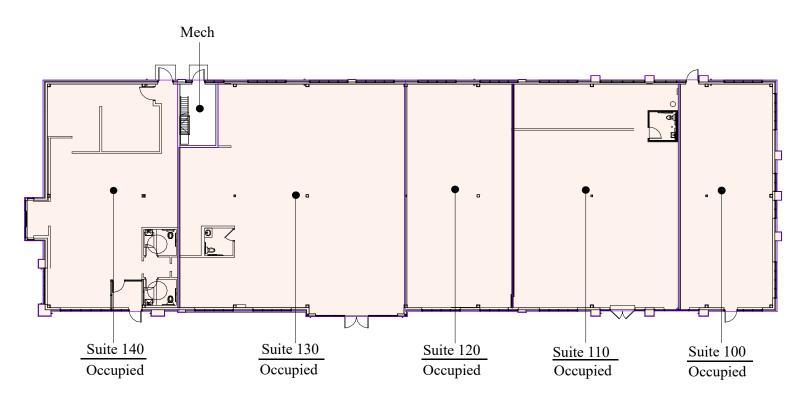

#### Space Available

Owner, Developer, Manager, Leasing

11,000 SF total; 0 SF available

70 surface stalls, 6.3: 1,000 SF

Single-story strip retail building

Built in 2021

North Metro

# Floor Plan

Building Common Areas

Available Space

Occupied Space

Lexington Avenue NE

M N