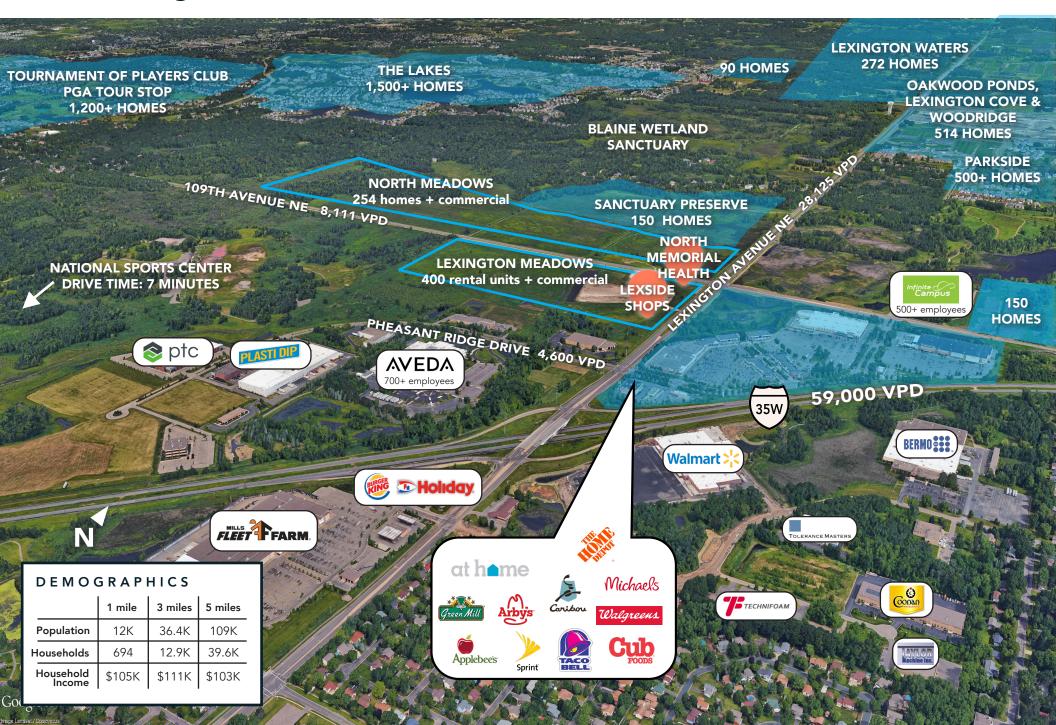

The retail center is a continuation of Wellington's 244-acre district plan at Lexington and 109th avenues. The site's zoning status as a Planned Business District allows for a wide range of possibilities including grocery, restaurant, theater, bank, hotel, medical and office. These elements will complement the newly constructed and forthcoming residential components, including on-site senior housing (192 units, completed 2020), multi-family (182 units, completed 2023) and owner-occupied housing (254 units, phased occupancy).

# The Neighborhood