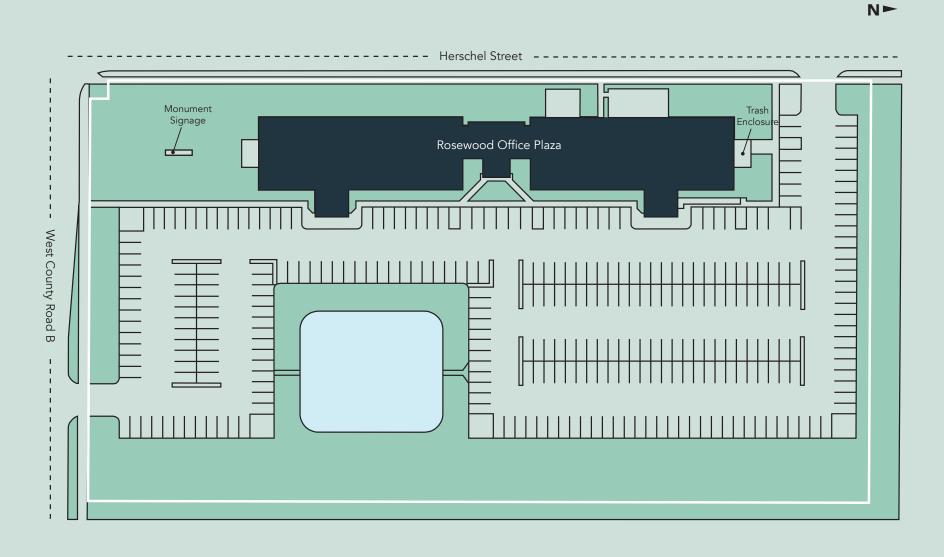

lighting in common areas
- Expansive windows for abundant natural light
- Monument signage opportunity
- Shopping and dining within three minutes at HarMar Mall and Rosedale Center
- Landscaped green space with shade trees, picnic tables and an irrigation pond
- Large surface parking lot
- Quiet neighborhood

#### Space Available

Manager, Leasing

58,000 SF total; 7,197 SF available

306 surface stalls, 5.3 : 1,000 SF

Three-story office building

Built in 1984

North Metro



### **Available Suites**







### Floor Plan - First Floor

- Building Common Areas

  Available Space
- Occupied Space



### Floor Plan - Second Floor

Building Common AreasAvailable SpaceOccupied Space



## Floor Plan - Third Floor

- Building Common Areas

  Available Space
- Occupied Space



## Site Plan



# The Neighborhood



#### **Demographics**

1 MILE AWAY

7,687 Population 3,371 Households \$83,686 Avg. Income

3 MILES AWAY

83,435 Population 35,355 Households \$85,330 Avg. Income

5 MILES AWAY

334,247 Population 132,176 Households \$74,092 Avg. Income



#### **Hot Spots**

- Rosewood Office Plaza
- Target, Starbucks & CVS 7.
- HarMar Mall
- Rosedale Center
- Macy's

- 6. Rosedale Transit Center
- CRAVE American Kitchen 12. Buffalo Wild Wings
- 8. Kyoto Sushi
- 9. Kohl's
- 10. Noodles and Company
- 11. Lucky's 13 Pub
- 13. Bed Bath & Beyond
- 14. Chick-Fil-A
- 15. D'Amico & Sons

- 16. Speedway
- 17. Lexington Park
- 18. Roseville Cedarholm Golf Course
- 19. Huntington Bank
- 20. Bus stop

- 21. Starbucks
- 22. Planet Fitness
- 23. Binie Teriyaki
- 24. Goodwill
- 25. Million's Cra