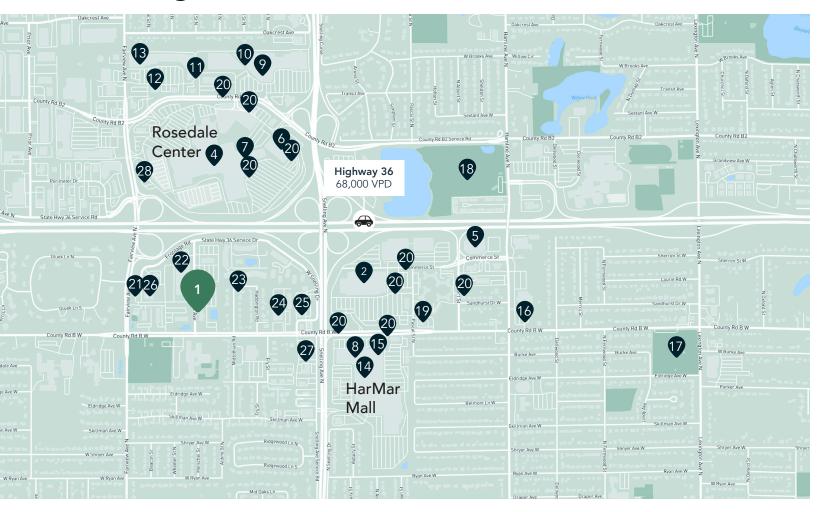

#### **Demographics**

1 MILE AWAY

7,687 Population 3,371 Households \$83,686 Avg. Income

3 MILES AWAY

83,435 Population 35,355 Households \$85,330 Avg. Income

5 MILES AWAY

334,247 Population 132,176 Households \$74,092 Avg. Income

#### **Hot Spots**

- Rosewood Office Plaza
- Target, Starbucks & CVS 7.
- HarMar Mall
- Rosedale Center
- Macy's

- 6. Rosedale Transit Center
- CRAVE American Kitchen 12. Buffalo Wild Wings
- 8. Kyoto Sushi
- 9. Kohl's
- 10. Noodles and Company
- 11. Lucky's 13 Pub
- 13. Bed Bath & Beyond
- 14. Chick-Fil-A
- 15. D'Amico & Sons

- 16. Speedway
- 17. Lexington Park
- 18. Roseville Cedarholm Golf Course
- 19. Huntington Bank
- 20. Bus stop

- 21. Starbucks
- 22. Planet Fitness
- 23. Binie Teriyaki
- 24. Goodwill
- 25. Million's Crab **Boiled Seafood**
- 26. Market Fresh
- 27. Caribou
- 28. PNC Bank