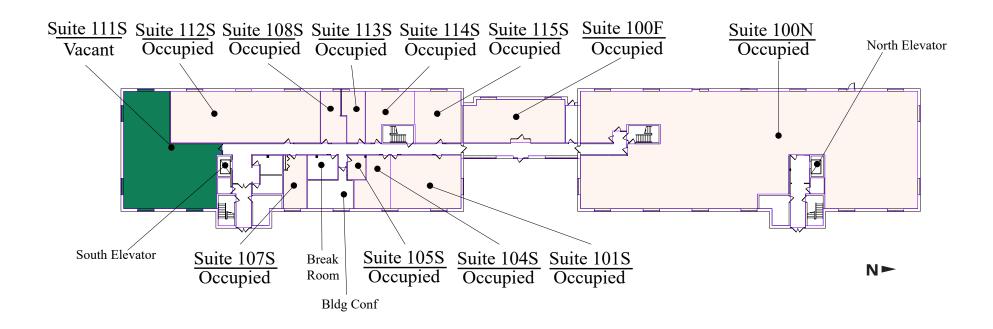

### Floor Plan - First Floor

- Building Common Areas

  Available Space
- Occupied Space