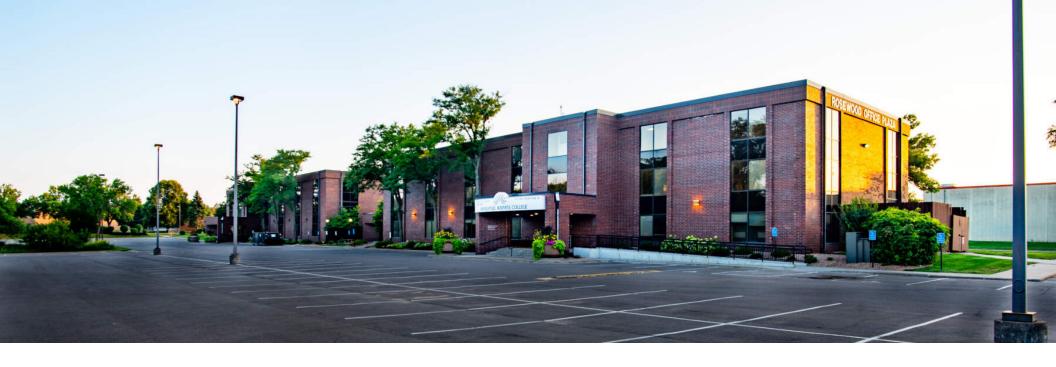

### Ideally located office with space planning flexibility.

Rosewood Office Plaza is a three-story property located on five acres between St. Paul and Minneapolis and within three minutes of HarMar Mall and Rosedale Center. The building offers convenience and accessibility with free surface parking, a common lunch room, large windows for ample natural light and a shared conference room. The property consists of two buildings with a first-floor connector and currently houses contiguous vacancies to accommodate users of all sizes.