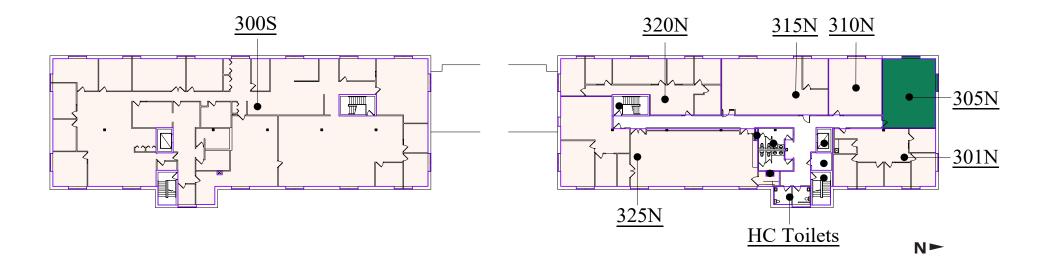

## Floor Plan - Third Floor

- Building Common Areas

  Available Space
- Occupied Space