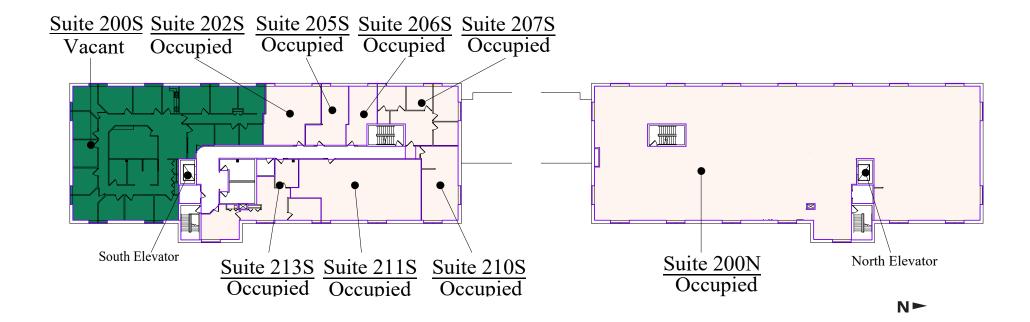

### Floor Plan - Second Floor

Building Common AreasAvailable SpaceOccupied Space