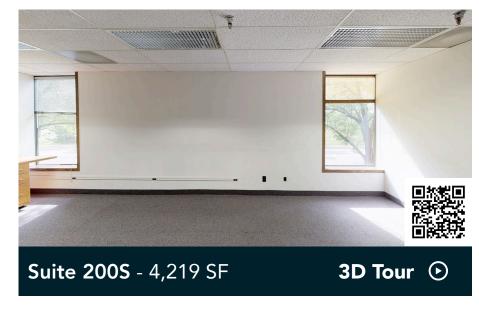

mple natural light and a shared conference room. The property consists of two buildings with a first-floor connector and currently houses contiguous vacancies to accommodate users of all sizes.

#### **HIGHLIGHTS**

- Common conference room and lunch room
- Updated carpeting, ceiling and lighting in common areas
- Expansive windows for abundant natural light
- Monument signage opportunity
- Shopping and dining within three minutes at HarMar Mall and Rosedale Center
- Landscaped green space with shade trees, picnic tables and an irrigation pond
- Large surface parking lot
- Quiet neighborhood

#### Space Available

Manager, Leasing

58,000 SF total; 7,197 SF available

306 surface stalls, 5.3 : 1,000 SF

Three-story office building

Built in 1984

North Metro



### **Available Suites**







### Floor Plan - First Floor

- Building Common Areas

  Available Space
- Occupied Space



### Floor Plan - Second Floor

Building Common AreasAvailable SpaceOccupied Space



## Floor Plan - Third Floor

- Building Common Areas

  Available Space
- Occupied Space



## Site Plan



# The Neighborhood



#### **Demographics**

1 MILE AWAY

7,687 Population 3,371 Households \$83,686 Avg. Income

3 MILES AWAY

83,435 Population 35,355 Households \$85,330 Avg. Income

5 MILES AWAY

334,247 Population 132,176 Households \$74,092 Avg. Income



#### **Hot Spots**

- Rosewood Office Plaza
- Target, Starbucks & CVS 7.
- HarMar Mall
- Rosedale Center
- Macy's

- 6. Rosedale Transit Center
- CRAVE American Kitchen 12. Buffalo Wild Wings
- 8. Kyoto Sushi
- 9. Kohl's
- 10. Noodles and Company
-