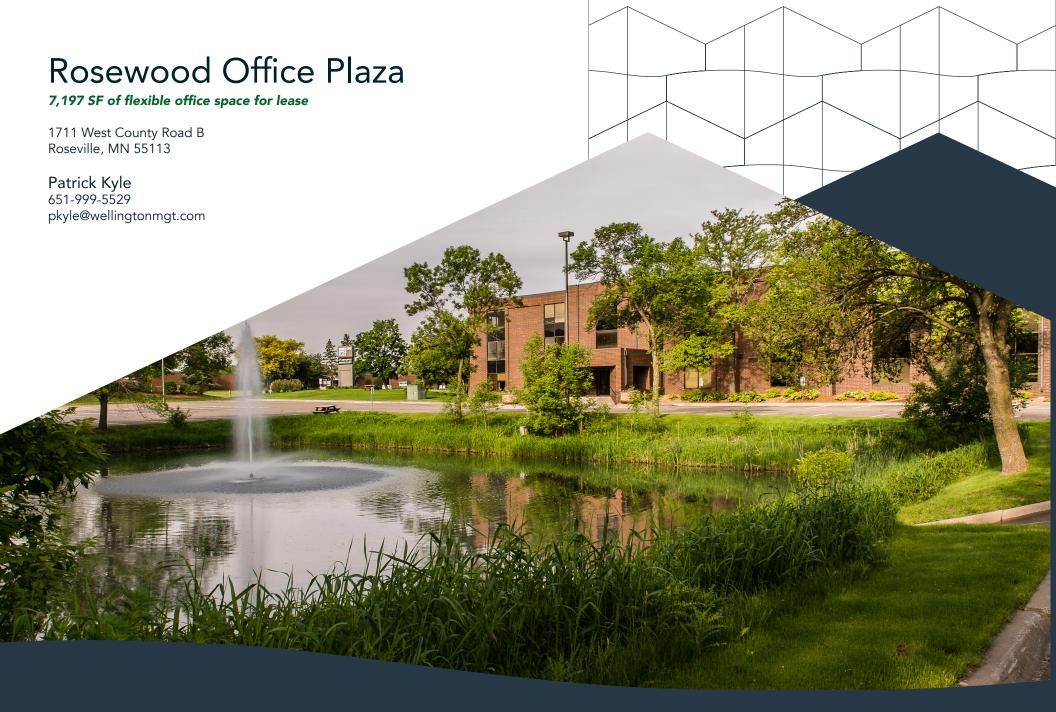

### Ideally located office with space planning flexibility.

Rosewood Office Plaza is a three-story property located on five acres between St. Paul and Minneapolis and within three minutes of HarMar Mall and Rosedale Center. The building offers convenience and accessibility with free surface parking, a common lunch room, large windows for ample natural light and a shared conference room. The property consists of two buildings with a first-floor connector and currently houses contiguous vacancies to accommodate users of all sizes.

#### Space Available

Manager, Leasing

58,000 SF total; 7,197 SF available

306 surface stalls, 5.3 : 1,000 SF

Three-story office building

Built in 1984

North Metro