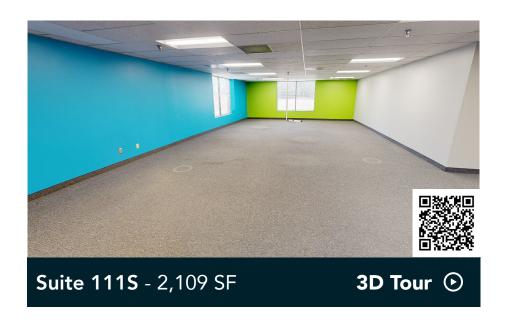

ample natural light and a shared conference room. The property consists of two buildings with a first-floor connector and currently houses contiguous vacancies to accommodate users of all sizes.

#### **HIGHLIGHTS**

- Common conference room and lunch room
- Updated carpeting, ceiling and lighting in common areas
- Expansive windows for abundant natural light
- Monument signage opportunity
- Shopping and dining within three minutes at HarMar Mall and Rosedale Center
- Landscaped green space with shade trees, picnic tables and an irrigation pond
- Large surface parking lot
- Quiet neighborhood

#### Space Available

Manager, Leasing

58,000 SF total; 7,197 SF available

306 surface stalls, 5.3 : 1,000 SF

Three-story office building

Built in 1984

North Metro



### **Available Suites**







### Floor Plan - First Floor

- Building Common Areas

  Available Space
- Occupied Space



### Floor Plan - Second Floor

Building Common AreasAvailable SpaceOccupied Space



## Floor Plan - Third Floor

- Building Common Areas

  Available Space
- Occupied Space



## Site Plan



# The Neighborhood



#### **Demographics**

1 MILE AWAY

7,687 Population 3,371 Households \$83,686 Avg. Income

3 MILES AWAY

83,435 Population 35,355 Households \$85,330 Avg. Income

5 MILES AWAY

334,247 Population 132,176 Households \$74,092 Avg. Income



#### **Hot Spots**

- Rosewood Office Plaza
- Target, Starbucks & CVS 7.
- HarMar Mall
- Rosedale Center
- Macy's

- 6. Rosedale Transit Center
- CRAVE American Kitchen 12. Buffalo Wild Wings
- 8. Kyoto Sushi
- 9. Kohl's
- 10. Noodles and Company