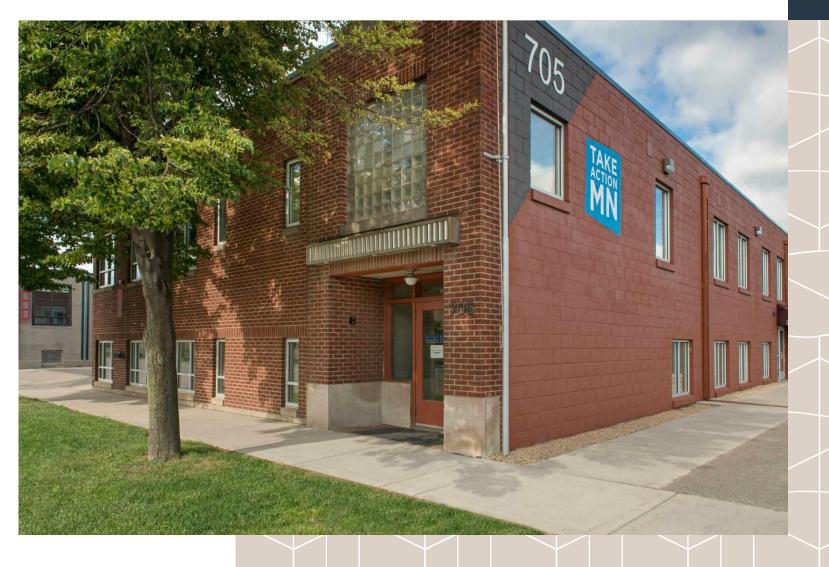

### A dramatic transformation for a brick-and-timber gem on the light rail.

Home of Avalon Charter School, Sewall Gear is a beautifully restored brick-and-timber building in the Raymond/ University corridor within 10 minutes of both downtowns. Wellington Management purchased the two-story building in 2011 and immediately began a major clean-up and renovation. The property features an abundance of windows for ample natural light and easy access to I-94, Highway 280 and University Avenue. The Green Line's Raymond Avenue light rail station lies one block to the south.

#### **HIGHLIGHTS**

- Brick-and-timber construction
- Located in the Raymond/University corridor across the street from Dual Citizen Brewing Company
- One block from Green Line light rail station
- Easy access to Downtown Minneapolis (8 minutes) and Downtown St. Paul (9 minutes)
- Easy access to I-94, Highway 280 and University Avenue
- 11-20' clear heights