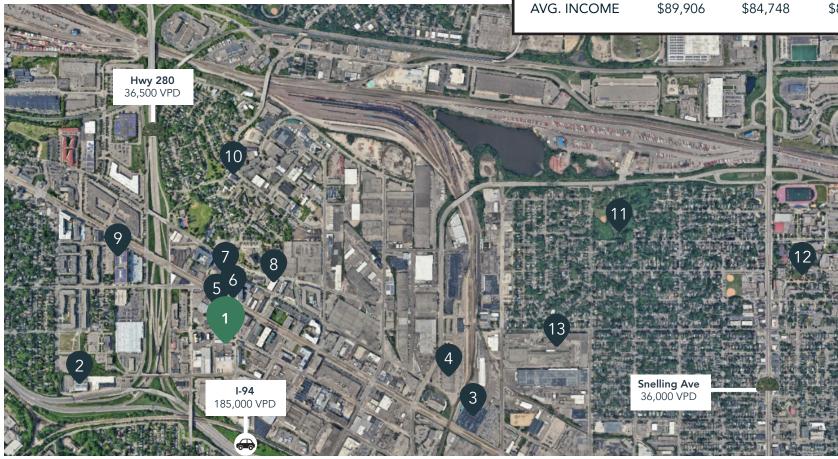

# Site Plan

Demographics1 MILE3 MILES5 MILESPOPULATION10,087185,201500,106HOUSEHOLDS4,73572,583216,985AVG. INCOME\$89,906\$84,748\$87,701

#### **Hot Spots**

- 1. Sewall Gear
- 2. Vertical Endeavors
- 3. Menards
- 4. Twin City Model Railroad Museum

- 5. Spicy Feta
- 6. Keys Cafe
- 7. Herbst Eatery & Farm Stand
- 8. Dogwood Coffee
- 9. Egg and I

- 10. Hampden Park Co-Op
- 11. Newell Park
- 12. Hamline University
- 13. Interact Center for the Visual and Performing Arts