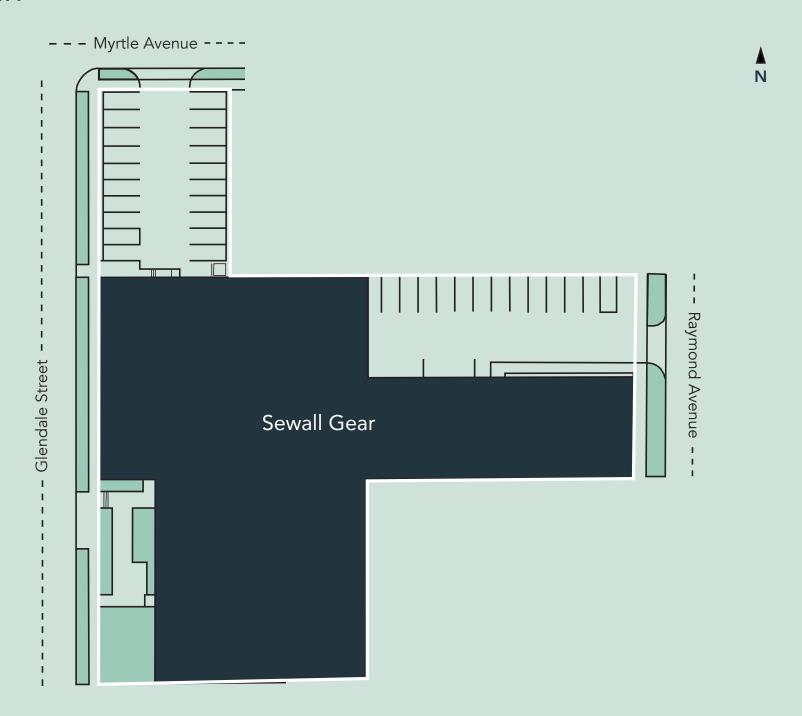

# Site Plan

Demographics1 MILE3 MILES5 MILESPOPULATION10,087185,201500,106HOUSEHOLDS4,73572,583216,985AVG. INCOME\$89,906\$84,748\$87,701