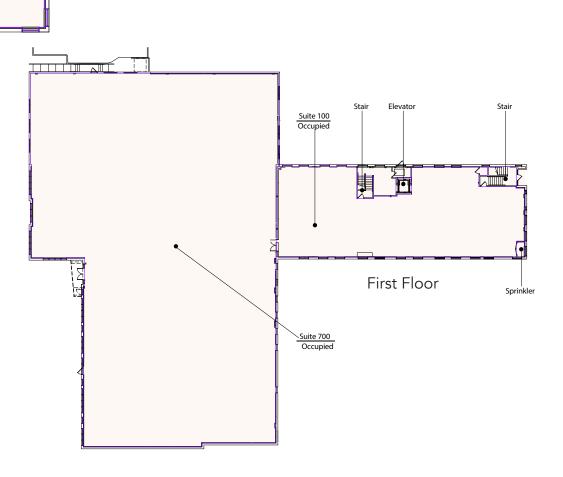

### Floor Plans

Suite 200
Occupied

Lobby Elevator Shaft
Second Floor

Shaft

Building Common Areas

Available Space

Occupied Space