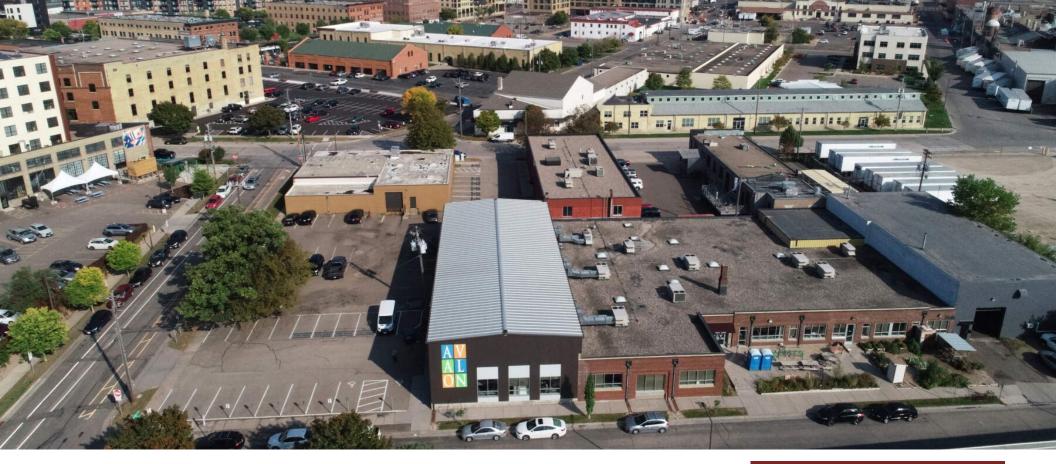

### A dramatic transformation for a brick-and-timber gem on the light rail.

Home of Avalon Charter School, Sewall Gear is a beautifully restored brick-and-timber building in the Raymond/ University corridor within 10 minutes of both downtowns. Wellington Management purchased the two-story building in 2011 and immediately began a major clean-up and renovation. The property features an abundance of windows for ample natural light and easy access to I-94, Highway 280 and University Avenue. The Green Line's Raymond Avenue light rail station lies one block to the south.

#### **HIGHLIGHTS**

- Brick-and-timber construction
- Located in the Raymond/University corridor across the street from Dual Citizen Brewing Company
- One block from Green Line light rail station
- Easy access to Downtown Minneapolis (8 minutes) and Downtown St. Paul (9 minutes)
- Easy access to I-94, Highway 280 and University Avenue
- 11-20' clear heights