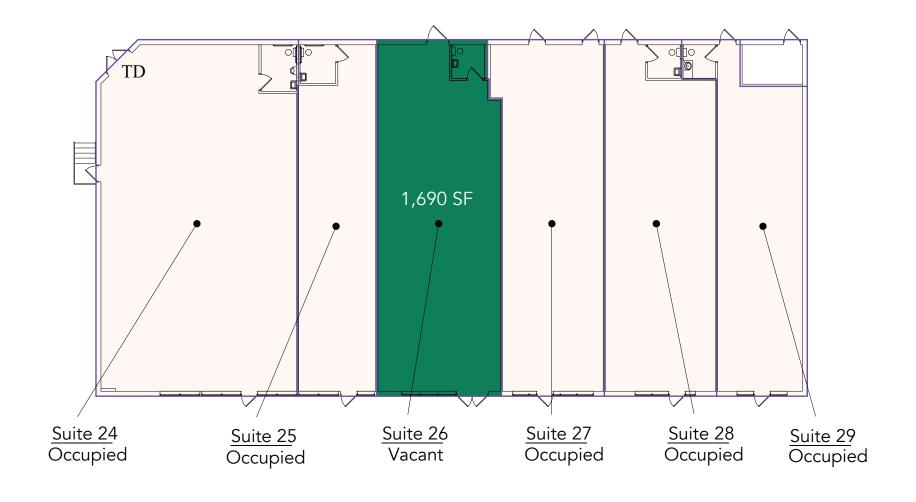

### Floor Plans - Mall

- Building Common AreasAvailable Space
- Occupied Space

### Space Available

Owner, Manager, Leasing

96,048 SF; 1,690 SF available

500 surface stalls, 5.2: 1,000 SF

Single-story retail buildings

Built in 1974 & 1985

Fast Metro