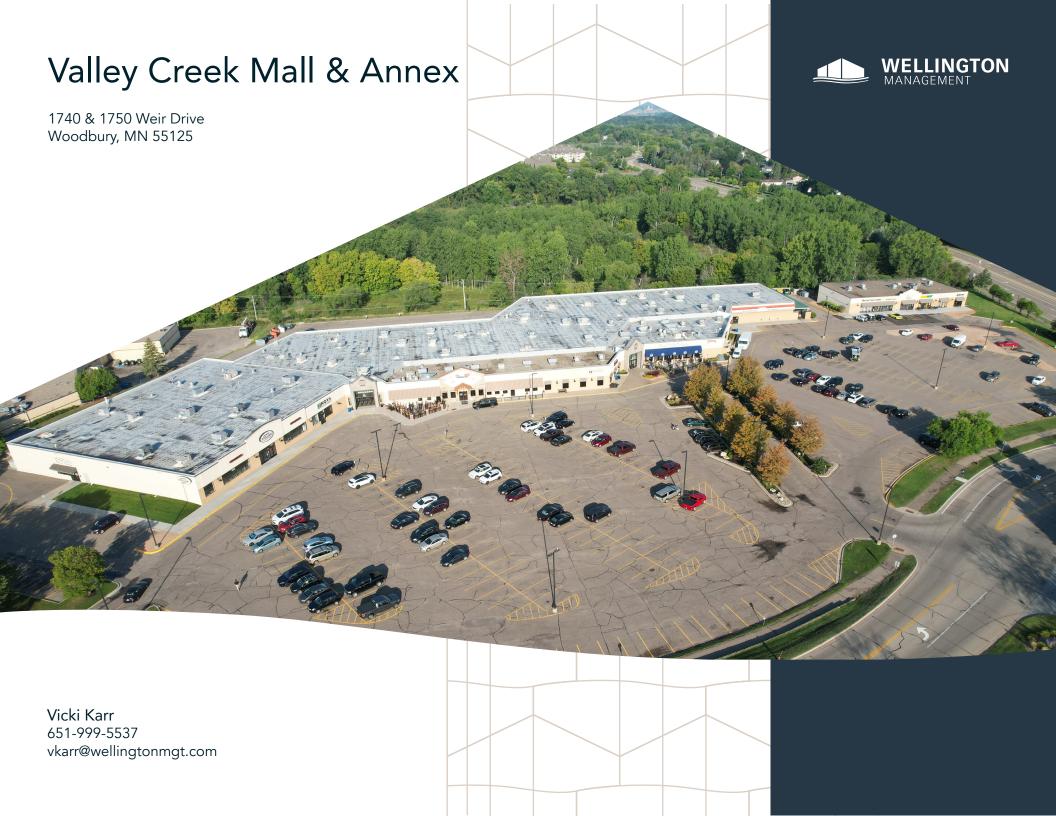

### Destination shopping center with a local focus.

Valley Creek Mall is Woodbury's only indoor shopping center and a longtime community anchor. Wellington acquired the two-building complex (an indoor mall and a strip mall) in 1994 and completed an extensive renovation to revitalize the mall, originally built in the '70s. Today, Valley Creek Mall is home to 25+ retail tenants, with a strong presence of locally owned and operated businesses.

# Valley Creek Mall & Annex

1740 & 1750 Weir Drive Woodbury, MN 55125

PROPERTY MANAGER LEASING AGENT Vicki Karr

651-999-5537 vkarr@wellingtonmgt.com

St. Paul-based Wellington Management, Inc. owns, manages and develops commercial and residential properties throughout the Twin Cities metro area. We work to make long-term community impact through careful district planning and neighborhood relationships.