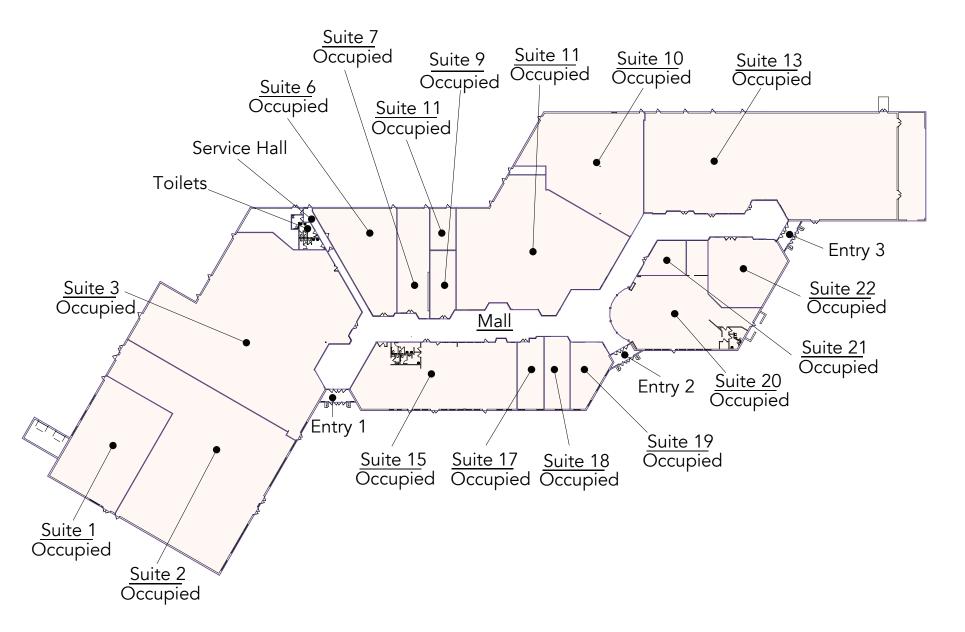

n array of home appliances and exceptional customer service. As of 2020, family-owned "community kitchen" Andiamo serves fine Italian cuisine in a beautifully outfitted space.

### **HIGHLIGHTS**

- Well-established community anchor with 25+ retail tenants
- Located at the intersection of Valley Creek Road and I-494
- Anchor tenants include Frattallone's Hardware, Keys Café and Bakery, Andiamo, Warners' Stellian, Birdi Golf and Minnesota School of Consmetology
- More than 30 events each year sponsored by active merchants association

### Space Available

Owner, Manager, Leasing

96,048 SF; 1,690 SF available

500 surface stalls, 5.2: 1,000 SF

Single-story retail buildings

Built in 1974 & 1985

Fast Metro



### Floor Plans - Mall

- Building Common AreasAvailable Space
- Occupied Space



## Floor Plans - Annex

Building Common Areas

Available Space





# Site Plan



## The Neighborhood



### **Hot Spots**

- 1. Valley Creek Mall & Annex
- 2. Summit Orthopedics
- 3. The Urgency Room
- 4. City Centre
- 5. Woodwinds Hospital
- 6. Hampton Inn
- 7. Woodbury Village
- 8. Woodbury 10 Theater
- 9. Woodbury Middle School
- 10. Woodbury Elementary

|  | 4 |   |
|--|---|---|
|  | N | \ |
|  |   |   |
|  |   |   |

| Demographics | 1 MILE    | 3 MILES   | 5 MILES   |
|--------------|-----------|-----------|-----------|
| POPULATION   | 7,638     | 67,767    | 196,115   |
| HOUSEHOLDS   | 3,168     | 26,100    | 72,253    |
| AVG. INCOME  | \$102,424 | \$106,893 | \$100,217 |

# Valley Creek Mall & Annex

1740 & 1750 Weir Drive Woodbury, MN 55125



PROPERTY MANAGER LEASING AGENT