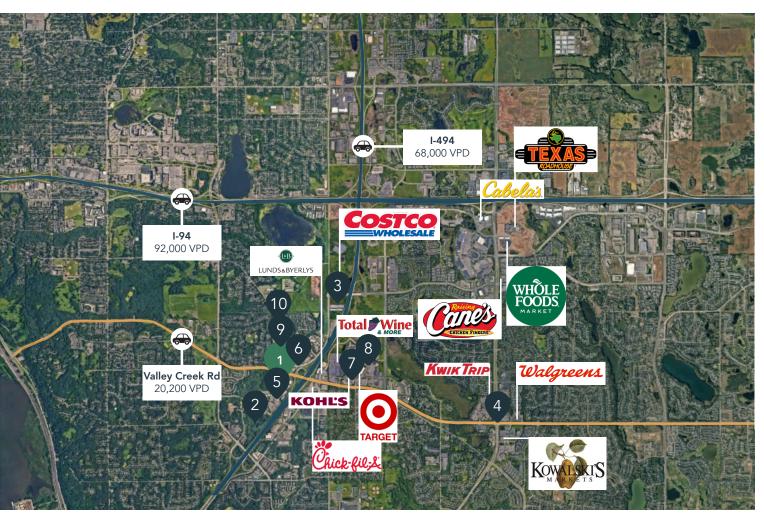

## The Neighborhood

### **Hot Spots**

- 1. Valley Creek Mall & Annex
- 2. Summit Orthopedics
- 3. The Urgency Room
- 4. City Centre
- 5. Woodwinds Hospital
- 6. Hampton Inn
- 7. Woodbury Village
- 8. Woodbury 10 Theater
- 9. Woodbury Middle School
- 10. Woodbury Elementary

|  | 4 |   |
|--|---|---|
|  | N | \ |
|  |   |   |
|  |   |   |

| Demographics | 1 MILE    | 3 MILES   | 5 MILES   |
|--------------|-----------|-----------|-----------|
| POPULATION   | 7,638     | 67,767    | 196,115   |
| HOUSEHOLDS   | 3,168     | 26,100    | 72,253    |
| AVG. INCOME  | \$102,424 | \$106,893 | \$100,217 |