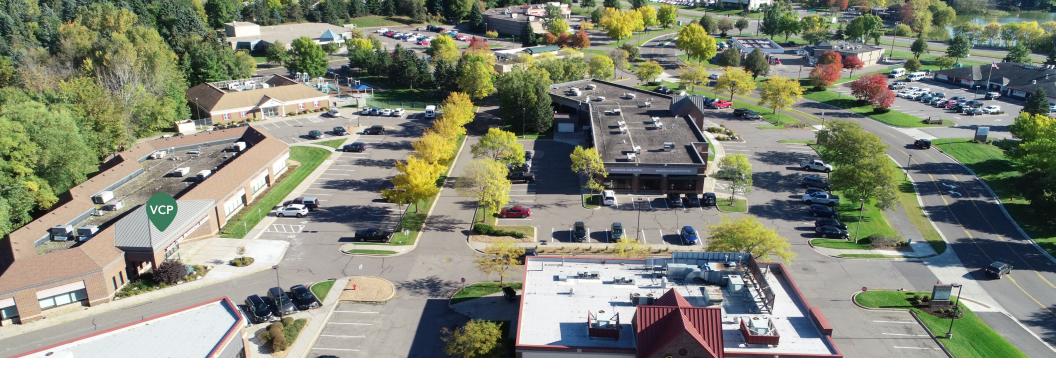

# Valley Creek Professional

VALLEY CREEK PROFESSIONAL BUILDING

4,963 SF of office space for lease

8360 City Centre Drive Woodbury, MN 55125

StarTriburge

Claudia Ramirez 651-999-5561 cramirez@wellingtonmgt.com

### Centrally located medical office surrounded by shopping, restaurants and nature.

Valley Creek Professional Building is a single-story medical office building located in the heart of Woodbury's thriving City Centre district. This distinctive brick, block and stucco building is situated immediately east of the Tamarack Nature Preserve. Views to the west provide a vista over 180 acres of parkland.

Valley Creek Professional Building is also immediately adjacent to City Centre Plaza, a neighboring retail center with extensive options for food, goods and services. Located immediately north of the busy Valley Creek Road and Radio Drive intersection, the building affords convenience for anyone located in or near Woodbury's downtown area.

### HIGHLIGHTS

- Newly remodeled common areas
- Located immediately north of the Valley Creek Road and Radio Drive intersection (~50,000 VPD)
- Conveniently located near banks, shopping and restaurants
- Updated exterior facade with building signage opportunity
- Affluent population within one mile (average household income: ~\$125,000)
- ADA compliant