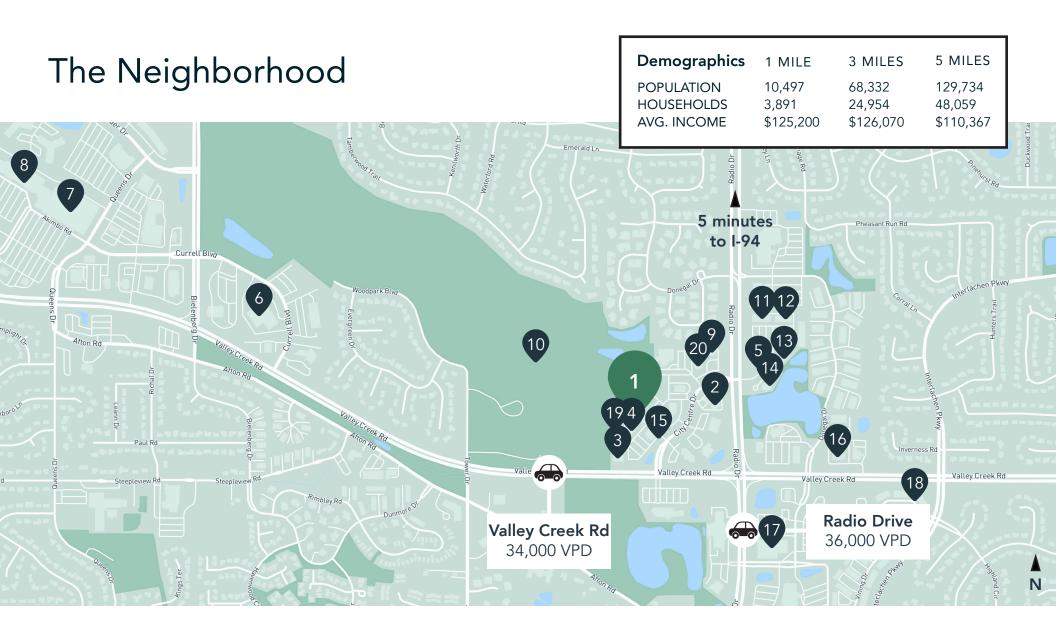

### **Hot Spots**

- 1. Valley Creek Professional
- 2. Kwik Trip
- 3. Punch Pizza
- 4. Patina
- 5. Panera Bread

- 6. U.S. Postal Service
- 7. Target
- 8. Total Wine
- 9. Wayback Burgers
- 10. Tamarack Nature Preserve
- 11. Leeann Chin
- 12. Acapulco
- 13. Erik's
- 14. Associated Bank
- 15. yum! Kitchen & Bakery
- 16. Walgreens
- 17. Kowalski's Market
- 18. Woodbury Park
- 19. Bruegger's Bagles
- 20. Von Hanson's Meat

Valley Creek Professional Building is also immediately adjacent to City Centre Plaza, a neighboring retail center with extensive options for food, goods and services. Located immediately north of the busy Valley Creek Road and Radio Drive intersection, the building affords convenience for anyone located in or near Woodbury's downtown area.

### HIGHLIGHTS

- Newly remodeled common areas
- Located immediately north of the Valley Creek Road and Radio Drive intersection (~50,000 VPD)
- Conveniently located near banks, shopping and restaurants
- Updated exterior facade with building signage opportunity
- Affluent population within one mile (average household income: ~\$125,000)
- ADA compliant