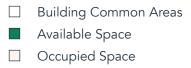

### **Available Suites**

### Space Available

Owner, Developer, Manager, Leasing

14,000 SF office; 4,963 SF available

59 surface stalls, 4.2 : 1,000 SF

Single-story office building

Built in 1996