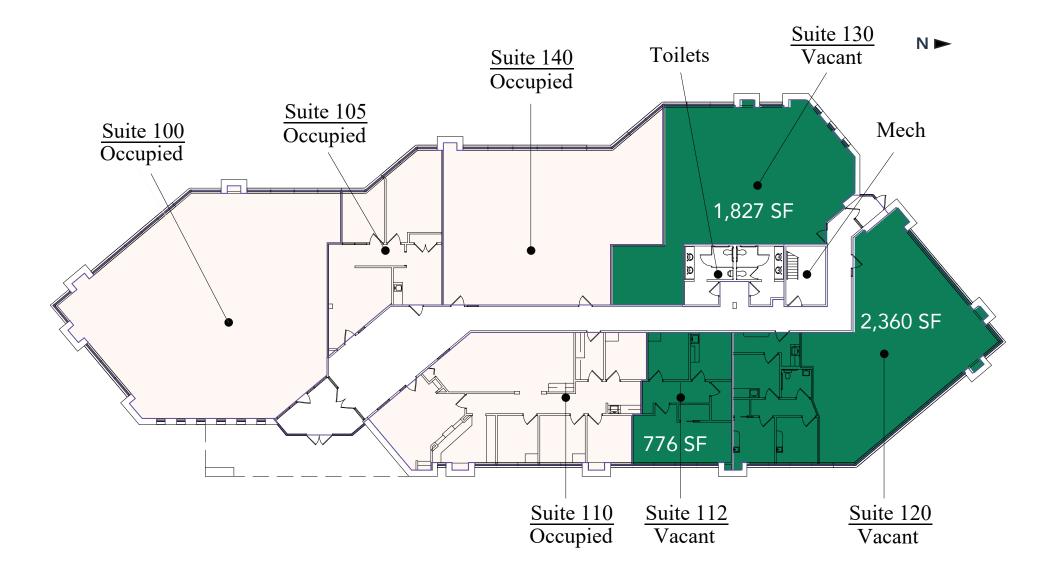

## Floor Plans

### Space Available

Owner, Developer, Manager, Leasing

14,000 SF office; 4,963 SF available

59 surface stalls, 4.2 : 1,000 SF

Single-story office building

Built in 1996