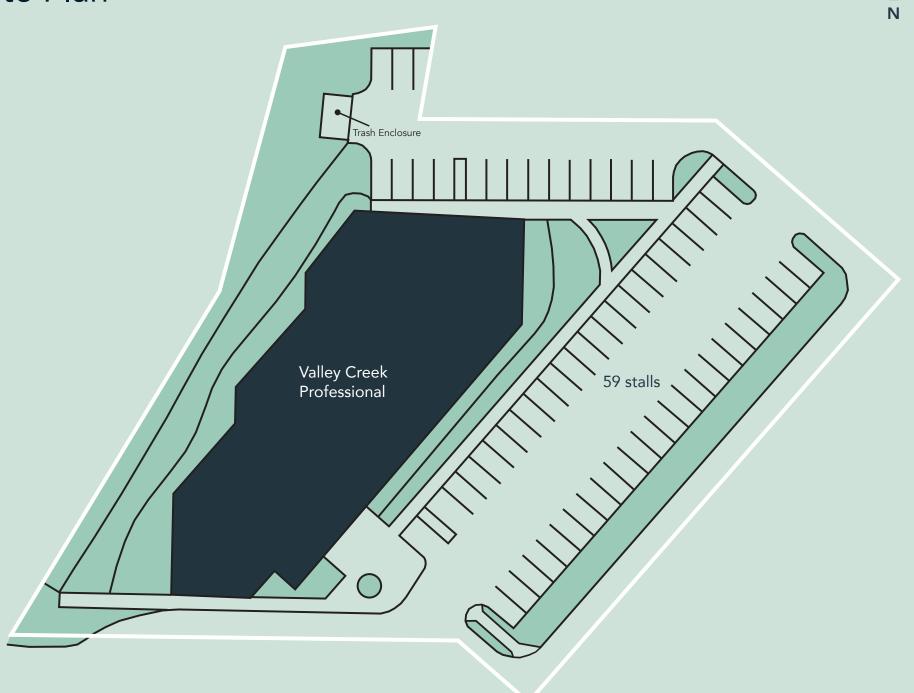

# Site Plan

### Space Available

Owner, Developer, Manager, Leasing

14,000 SF office; 4,963 SF available

59 surface stalls, 4.2 : 1,000 SF

Single-story office building

Built in 1996